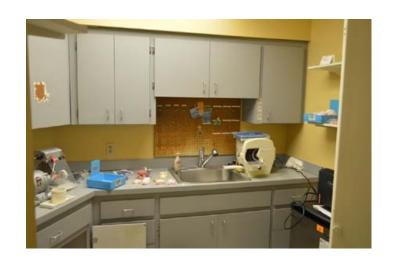

#### **FEATURES:**

- Turnkey space for a dentist. Some FF&E available.
- 2 operatories plus 2 hygienist
- Private physician office & restroom with shower
- Gas lines in place
- Exterior storage and compressor