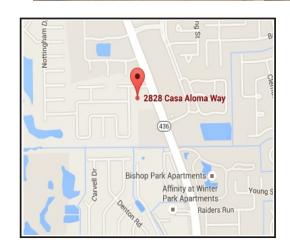

### 2828 CASA ALOMA WAY WINTER PARK, FL 32792

- Full dental / medical buildout
- Prime Winter Park location at 436 and Aloma
- Well established office park
- Ample parking