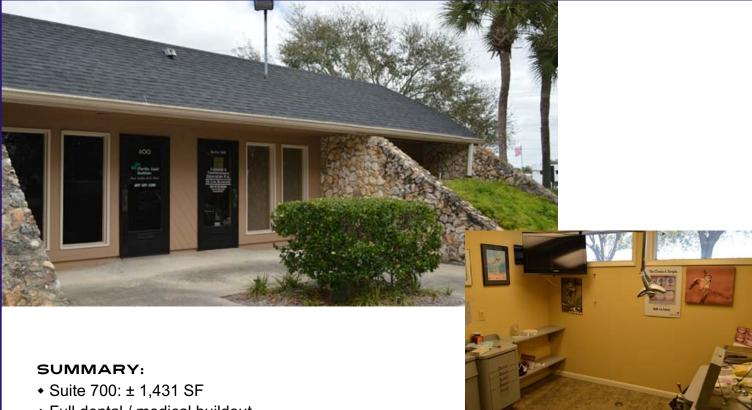

## FOR SALE OR LEASE:

### 2828 CASA ALOMA WAY WINTER PARK, FL 32792

- Full dental / medical buildout
- Prime Winter Park location at 436 and Aloma
- Well established office park
- Ample parking

#### **FEATURES:**

- Turnkey space for a dentist. Some FF&E available.
- 2 operatories plus 2 hygienist
- Private physician office & restroom with shower
- Gas lines in place
- Exterior storage and compressor