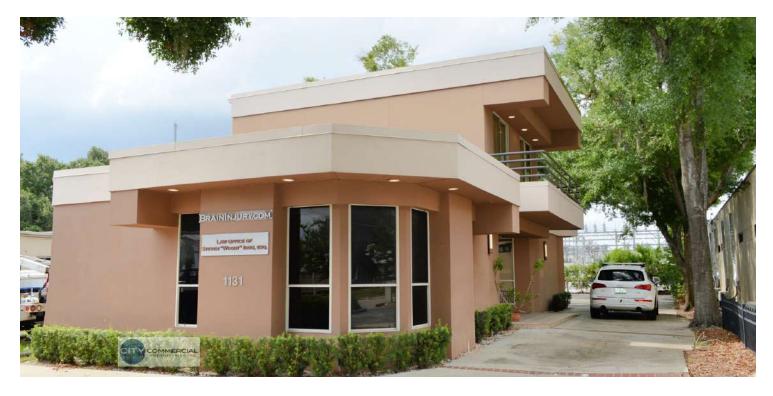

## Boutique Office next to WP Village

### **PROPERTY OVERVIEW:**

- Building size: ± 2,365 SF
- Free standing office building next to WP Village
- Modern design structure with balcony & external storage
- Perfect for professional user
- · All new lighting, carpet and internet cabling
- Ample parking on site

# 1131 SYMONDS AVE. | WINTER PARK, FL 32789