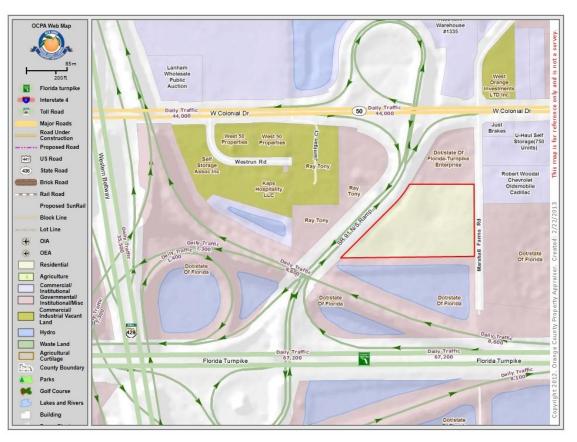

#### 8 ACRES IN OCOEE

#### SUMMARY:

- Excellent location at 429 and Turnpike
- ± 8.14 acres
- C-3 General Commercial Zoning City of Ocoee
- Site plan and permit previously approved
- Superb access to major highways