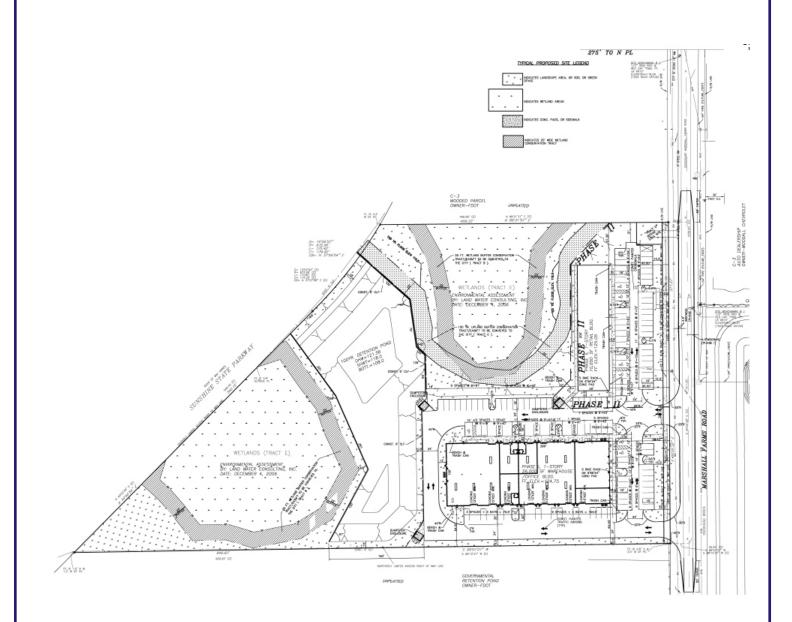

#### SUMMARY:

- Excellent location at 429 and Turnpike
- ± 8.14 acres
- C-3 General Commercial Zoning City of Ocoee
- Site plan and permit previously approved
- Superb access to major highways