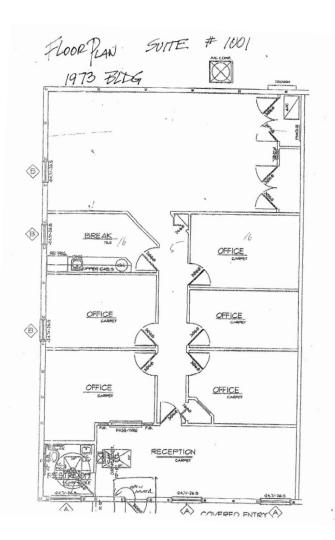

### FOR SALE 1973 LONGWOOD LAKE MARY RD OR LEASE: LONGWOOD, FL 32750

COMMERCIAL

FLOOPPLAN SUITES # 1007 \$ 1015

For further information, contact Lee Zerivitz, CCIM Office: 407.644.CITY (2489) Cell: 407.929.3598 lee@citycommercial.com www.CITYcommercial.com