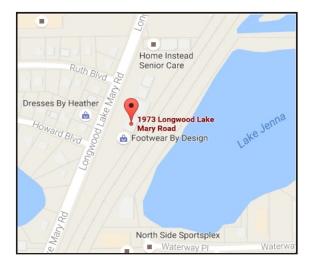

# FOR SALE1973 LONGWOOD LAKE MARY RDOR LEASE:LONGWOOD, FL 32750



### SALE PRICE: \$645,000.00 \$11 NN (RE TAXES & INSURANCE)

#### SUMMARY:

- ± 4,731 SF
- Free-standing YB 2005. Block construction
- Professional office building
- Lakewood Pointe Office Park
- Central to Longwood, Lake Mary, I-4, 417 & 434

#### FEATURES:

- Modern fit and finishes
- Highly functional layout
- Owner/user or can also be divided easily (3 entry points)

COMMERCIAL

- FF&E available
- Ample parking





For further information, contact Lee Zerivitz, CCIM Office: 407.644.CITY (2489) Cell: 407.929.3598 lee@citycommercial.com www.CITYcommercial.com

1071 W Morse Blvd., Ste. 101, Winter Park, FL 32789

CITY Commercial is the agent of the Landlord or Seller of this property and will be paid by the Landlord or Seller. All information furnished with respect to the subject property has been obtained from sources deemed reliable. No representation as to accuracy thereof is made. This offering is subject to errors, omissions, prior sales or withdrawal without notice.

# FOR SALE1973 LONGWOOD LAKE MARY RDOR LEASE:LONGWOOD, FL 32750





COMMERCIAL







For further information, contact Lee Zerivitz, CCIM Office: 407.644.CITY (2489) Cell: 407.929.3598 lee@citycommercial.com www.CITYcommercial.com