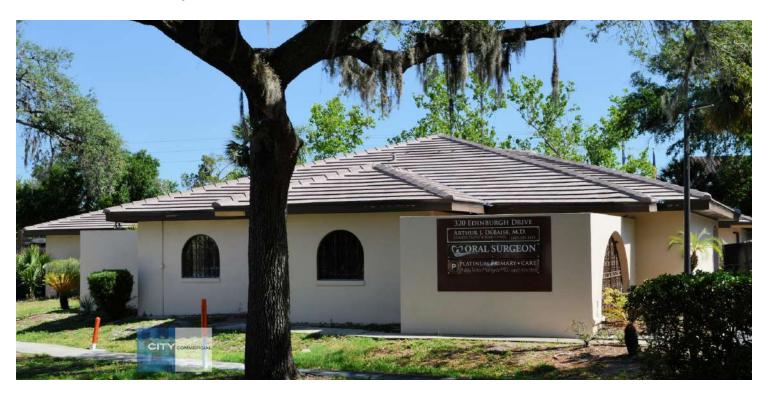

#### **PROPERTY OVERVIEW**

Directly Across from Main Entrance to AdventHealth WP Hospital Mediterranean style All medical tenants

#### **PROPERTY HIGHLIGHTS**

- Suite B: ± 1,400 SF
- · Highly functional medical layout
- Traditional patient check in/out
- 4 exam rooms with sinks can combine 2 for a larger procedure room

**CITY COMMERCIAL** 