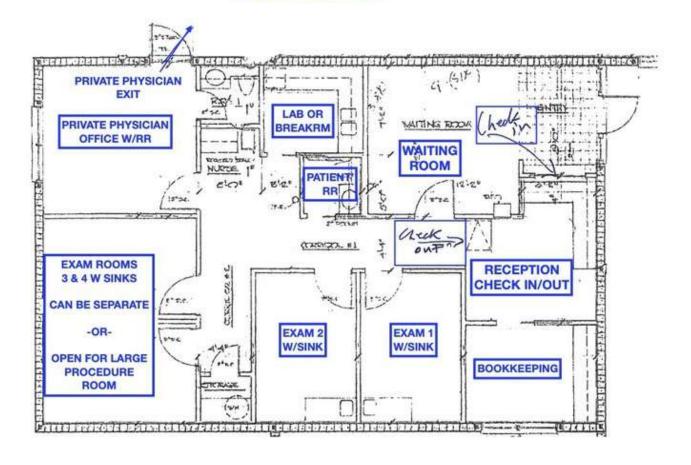

#### **PROPERTY HIGHLIGHTS**

- Suite B: ± 1,400 SF
- · Highly functional medical layout
- Traditional patient check in/out
- 4 exam rooms with sinks can combine 2 for a larger procedure room

**CITY COMMERCIAL** 

1101 Symonds Ave.

CITYcommercial.com

- · Private Physician office & RR with separate exit to parking lot
- IT closet
- · Lab / Staff breakroom
- Nurse's station

Winter Park, FL 32789

LEE ZERIVITZ, SIOR, CCIM Managing Partner 407.644.CITY lee@citycommercial.com

# Space Plan

320 EDINBURGH DR MEDICAL OFFICE SUITE B ±1,400 SF