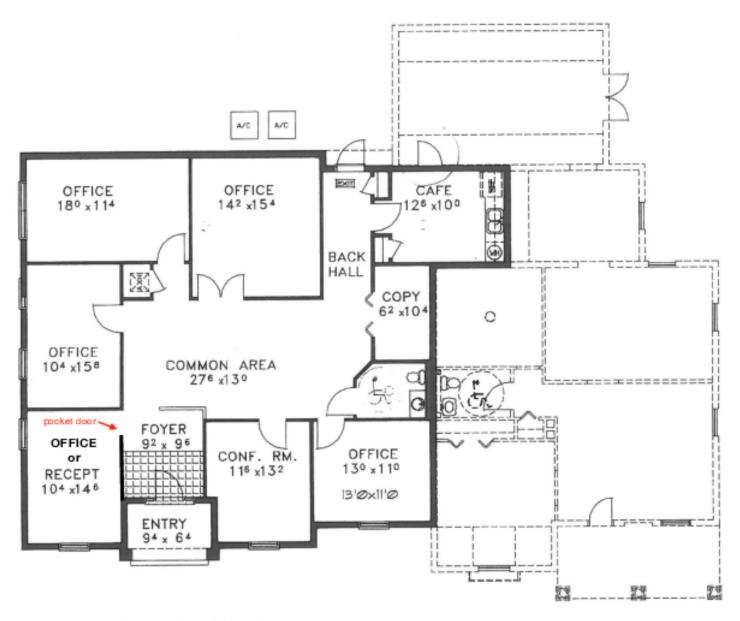

# FOR LEASE

Space Plan

334 Wymore Road, Unit B

**LEE ZERIVITZ, SIOR, CCIM** Managing Partner 407.644.CITY lee@citycommercial.com CITY COMMERCIAL

1101 Symonds Ave. Winter Park, FL 32789 CITYcommercial.com

#### **PROPERTY DESCRIPTION**

Suite B: ± 2,040 SF City of Winter Park 9 exclusive parking spaces New landscaping Signage on Wymore Rd.

#### **PROPERTY HIGHLIGHTS**

- Excellent building condition
- · Professional layout with reception area
- 4-5 private offices
- Conference room
- · 2 person assistant workstation area
- Break room, copy/storage room and in-suite restroom
- Located at I-4 & Fairbanks