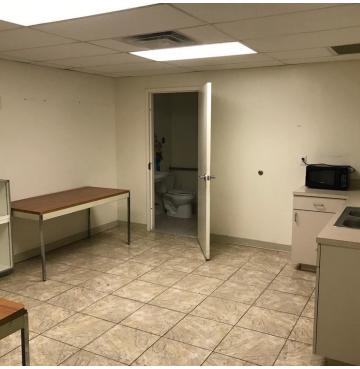

#### **BUILDING HIGHLIGHTS**

Building 1:

±10,640 SF

Approx 50% under air showroom (11.5' to ceiling grid),

training room, admin, RR's and breakroom.

50% warehouse with 3 grade level roll-up doors

Dimensions ±152' x 70' - YB 1993