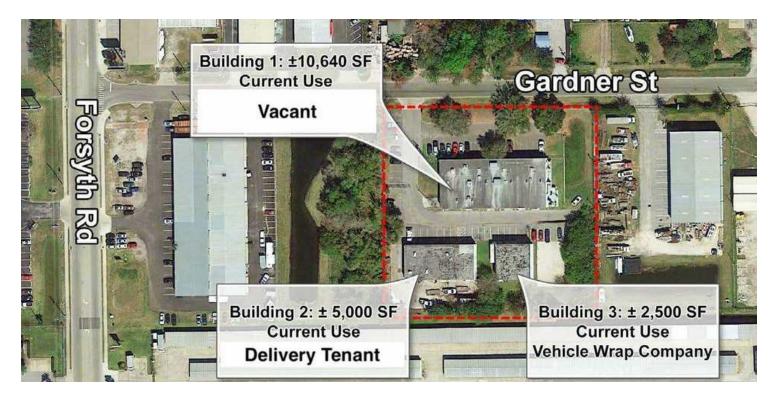

### PROPERTY DESCRIPTION +/- 18,140 TOTAL SQ FEET

- · First time ever on market
- Rare 3 building industrial/flex complex
- · Easy ability to segment or use all
- Highly desirable Winter Park address
- Owner/user compound or divide for income
- Brand new clean phase 1
- Total of ± 2.06 acres fully paved
- · Block construction on all
- All building heights ± 14' to deck
- Zoned IND I-1 / I-5 allows a multitude of uses
- Uninc Orange County zoning w Duke Electric
- · Ample parking
- Up to 100% financing (see broker for details)
- Located off Forsyth Road only 3/4mi south of University Blvd.
- Strategic location to access 417, 408 and I-4

#### **BUILDING HIGHLIGHTS**

Building 1:

±10,640 SF

Approx 50% under air showroom (11.5' to ceiling grid),

training room, admin, RR's and breakroom.

50% warehouse with 3 grade level roll-up doors

Dimensions ±152' x 70' - YB 1993

Building 2:

±5,000 SF

1/3 office and 2/3 warehouse

3 grade level roll-up doors

Separately metered

Dimensions ±100' x 50' - YB 1987

Building 3:

±2,500 SF

Warehouse only with 1 grade level roll-up door

Dimensions ±50' x 50' - YB 1995

**LEE ZERIVITZ, SIOR, CCIM**Managing Partner
407.644.CITY

lee@citycommercial.com

CITY COMMERCIAL 1101 Symonds Ave. Winter Park, FL 32789 CITYcommercial.com

## Location Aerial

**LEE ZERIVITZ, SIOR, CCIM**Managing Partner
407.644.CITY
lee@citycommercial.com

CITY COMMERCIAL 1101 Symonds Ave. Winter Park, FL 32789 CITYcommercial.com