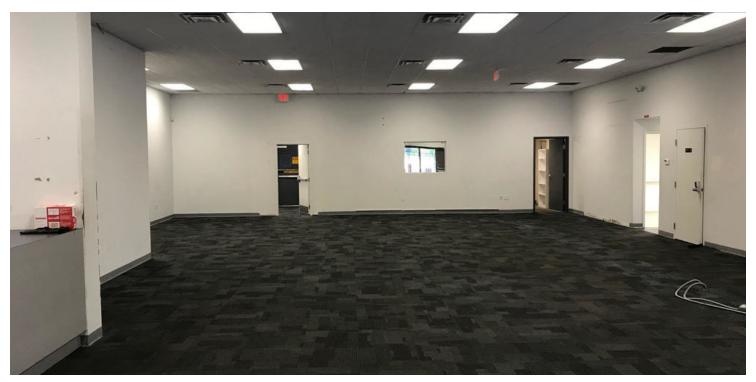

#### **BUILDING HIGHLIGHTS**

Building 1:

±10,640 SF

Approx 50% under air showroom (11.5' to ceiling grid),

training room, admin, RR's and breakroom.

50% warehouse with 3 grade level roll-up doors

Dimensions ±152' x 70' - YB 1993

Building 2:

±5,000 SF

1/3 office and 2/3 warehouse

3 grade level roll-up doors

Separately metered

Dimensions ±100' x 50' - YB 1987

Building 3:

±2,500 SF