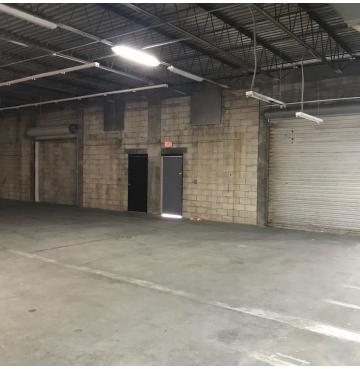

Building 2:

±5,000 SF

1/3 office and 2/3 warehouse

3 grade level roll-up doors

Separately metered

Dimensions ±100' x 50' - YB 1987

Building 3:

±2,500 SF

Warehouse only with 1 grade level roll-up door

Dimensions ±50' x 50' - YB 1995

**LEE ZERIVITZ, SIOR, CCIM**Managing Partner
407.644.CITY

lee@citycommercial.com

CITY COMMERCIAL 1101 Symonds Ave. Winter Park, FL 32789 CITYcommercial.com