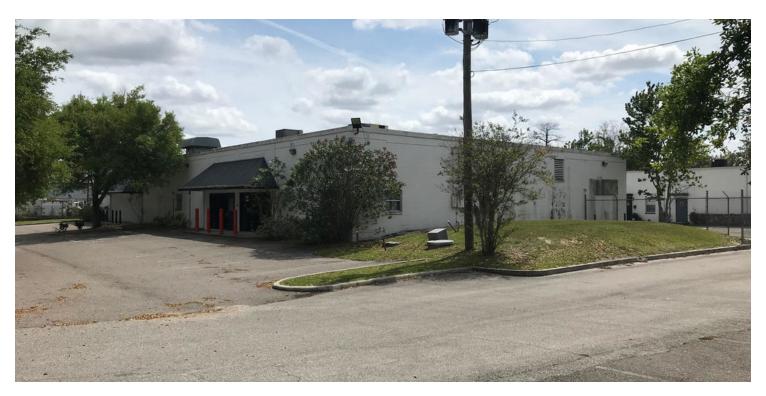

#### **BUILDING HIGHLIGHTS**

Building 1:

±10,640 SF

Approx 50% under air showroom (11.5' to ceiling grid),

training room, admin, RR's and breakroom.

50% warehouse with 3 grade level roll-up doors

Dimensions ±152' x 70' - YB 1993

# 3 Building Complex

**LEE ZERIVITZ, SIOR, CCIM**Managing Partner
407.644.CITY
lee@citycommercial.com

CITY COMMERCIAL 1101 Symonds Ave. Winter Park, FL 32789 CITYcommercial.com