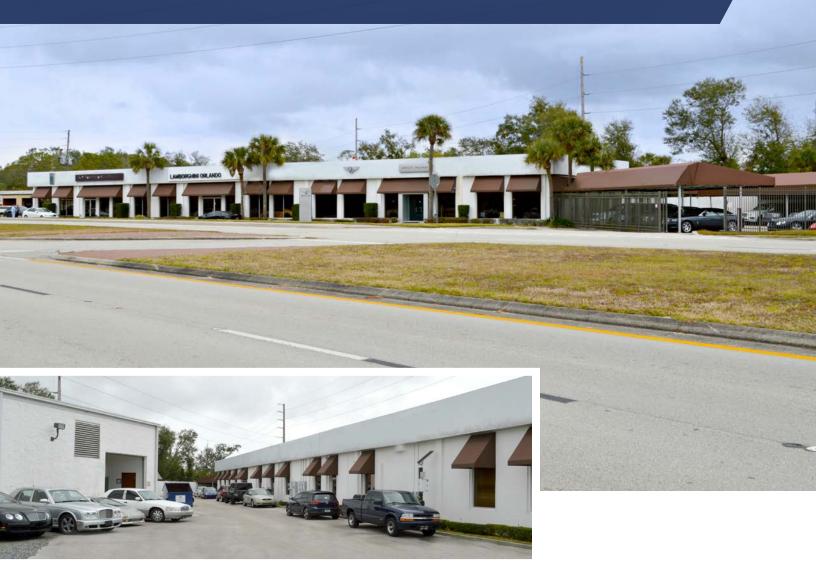

### 895 N. Ronald Reagan Blvd. | Longwood, FL 32750

#### Summary

- First time ever on market
- ± 22,478 SF / ± 2 ac / Longwood
- Zoned Industrial & Mixed Use (including retail)
- Present use automotive dealership
- Ideal for owner user or redevelopment
- Priced well below replacement cost
- All block construction
- 427 frontage with marquee signage
- ± 27,000 cars/day
- Lease Purchase available
- Parcel ID Building1: <u>32-20-30-505-0000-0170</u>
- Parcel ID Building 2: <u>32-20-30-505-0000-0090</u>

#### **Building 1**:

- Showroom / Flex  $\pm$  10,000 SF
- Single open space with 3 partial demising walls
- Glass storefront and offices to the rear

#### **Building 2**:

- Warehouse ± 12,478 SF
- Presently repair bays, parts and offices
- 3 roll up doors and fully fire sprinklered
- Very well maintained facilities
- Attractive awnings and fencing
- Demographics available upon request