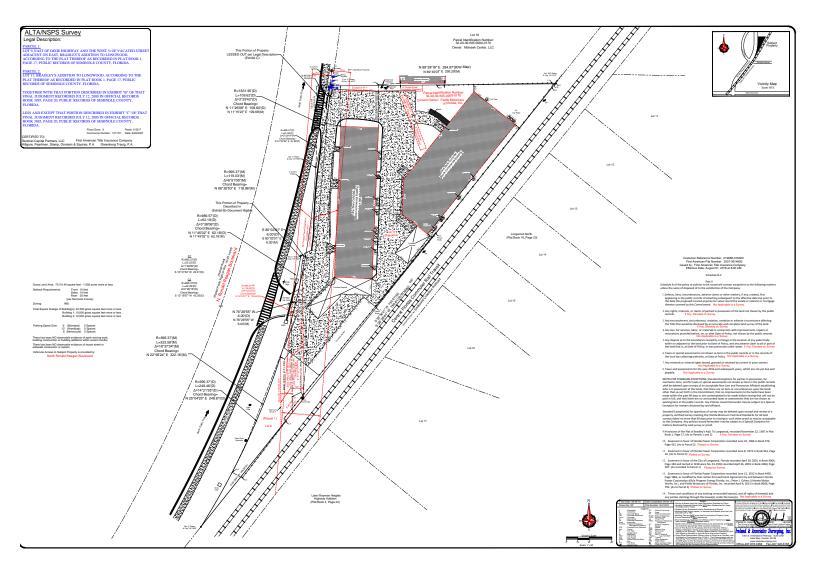

Use (including retail)
- Present use automotive dealership
- Ideal for owner user or redevelopment
- Priced well below replacement cost
- All block construction
- 427 frontage with marquee signage
- ± 27,000 cars/day
- Lease Purchase available
- Parcel ID Building1: <u>32-20-30-505-0000-0170</u>
- Parcel ID Building 2: <u>32-20-30-505-0000-0090</u>

#### Features

#### **Building 1**:

- Showroom / Flex  $\pm$  10,000 SF
- Single open space with 3 partial demising walls
- Glass storefront and offices to the rear

#### **Building 2**:

- Warehouse ± 12,478 SF
- Presently repair bays, parts and offices
- 3 roll up doors and fully fire sprinklered
- Very well maintained facilities
- Attractive awnings and fencing
- Demographics available upon request

# FOR SALE | LEASE

### **Site Survey**



FOR SALE | LEASE

#### **Market Aerial**



CITY Commercial is the agent of the Landlord or Seller of this property and will be paid by the Landlord or Seller. All information furnished with respect to the subject property has been obtained from sources deemed reliable. No representation as to accuracy thereof is made. This offering is subject to errors, omissions, prior sales or withdrawal without notice.

Lee Zerivitz, SIOR, CCIM Managing Partner Office: 407.644.CITY (2489) Cell: 407.929.3598

#### CITY COMMERCIAL

1101 Symonds Avenue Suite 600 Winter Park, FL 32789

lee@citycommercial.com

www.CITYcommercial.com