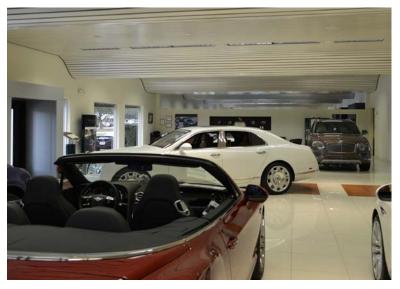

#### **Building 1**:

- Showroom / Flex  $\pm$  10,000 SF
- Single open space with 3 partial demising walls
- Glass storefront and offices to the rear