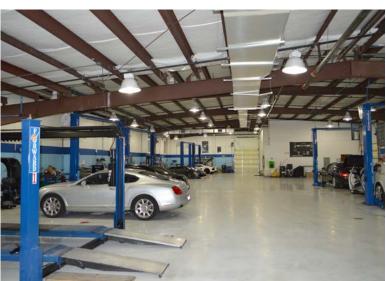

#### **Building 2**:

- Warehouse ± 12,478 SF
- Presently repair bays, parts and offices
- 3 roll up doors and fully fire sprinklered
- Very well maintained facilities
- Attractive awnings and fencing
- Demographics available upon request