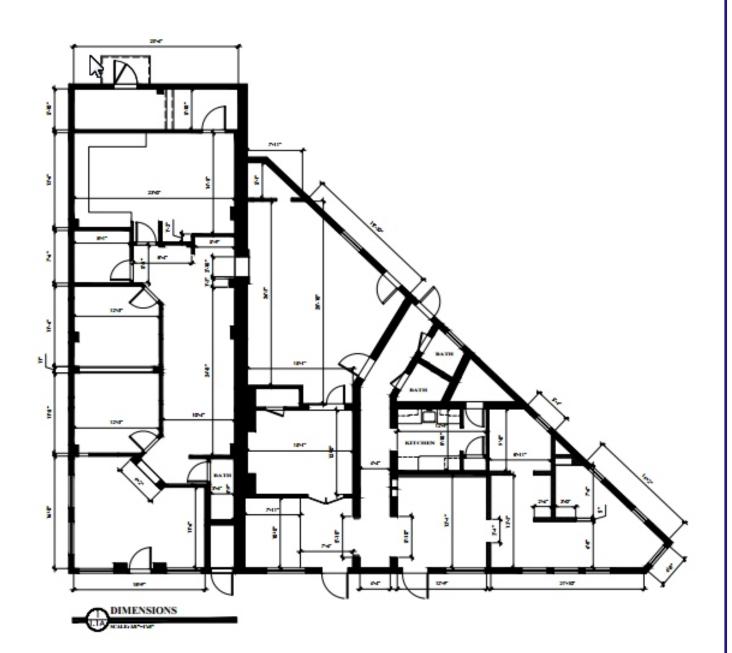

#### SUMMARY:

- ± 1,731 3,865 RSF on ground floor
- Free standing Office / Retail building
- C-3 Zoning in City of Winter Park allows a multitude of uses
- Winter Park location on Designer Row
- Building signage with ± 17,000 AADT

### FEATURES:

- Currently interior design firm (owner has outgrown building)
- Exposed ceilings and ample work station areas
- Column free display / showroom area
- Conference room off lobby
- Tasteful and contemporary fit and feel throughout

### Premier WP Location Office / Retail / Showroom combo