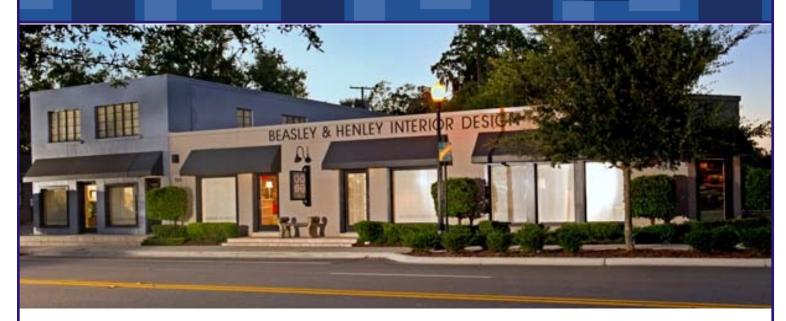

## 919 N ORANGE AVE WINTER PARK, FL 32789

#### SUMMARY:

- ± 1,731 3,865 RSF on ground floor
- Free standing Office / Retail building
- C-3 Zoning in City of Winter Park allows a multitude of uses
- Winter Park location on Designer Row
- Building signage with ± 17,000 AADT

### FEATURES:

- Currently interior design firm (owner has outgrown building)
- Exposed ceilings and ample work station areas
- Column free display / showroom area
- Conference room off lobby
- Tasteful and contemporary fit and feel throughout

### Premier WP Location Office / Retail / Showroom combo