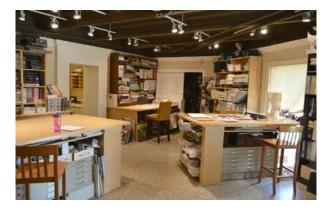

### FEATURES:

- Currently interior design firm (owner has outgrown building)
- Exposed ceilings and ample work station areas
- Column free display / showroom area
- Conference room off lobby
- Tasteful and contemporary fit and feel throughout

### Premier WP Location Office / Retail / Showroom combo