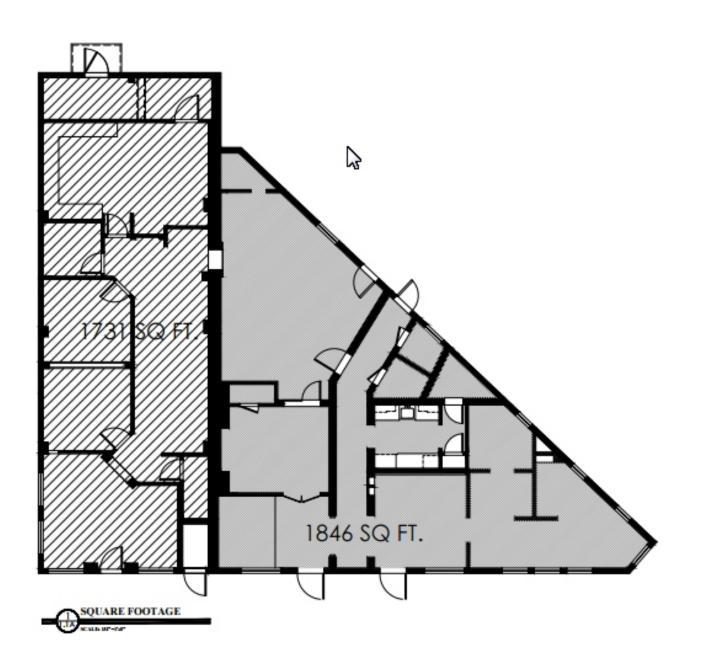

#### SUMMARY:

- ± 1,731 3,865 RSF on ground floor
- Free standing Office / Retail building
- C-3 Zoning in City of Winter Park allows a multitude of uses
- Winter Park location on Designer Row
- Building signage with ± 17,000 AADT

### FEATURES:

- Currently interior design firm (owner has outgrown building)
- Exposed ceilings and ample work station areas
- Column free display / showroom area
- Conference room off lobby
- Tasteful and contemporary fit and feel throughout

### Premier WP Location Office / Retail / Showroom combo