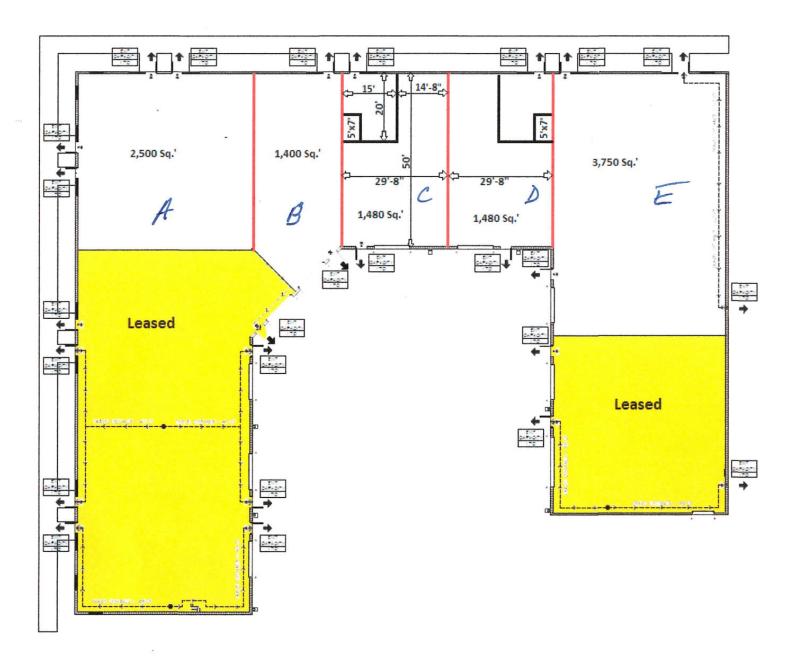

MERCIAL 1071 W. Morse Boulevard Suite 101 Winter Park, FL 32789

#### Site Plan



# **Property Highlights**

## Summary

- Brand new, attractive flex warehouse
- Corner of Story Road & Business Park Blvd.
- Under construction planned delivery Nov. 1
- Up to  $\pm 12,000$  SF available
- Located within City of Winter Garden Zoned I-1
- Allowed uses range from light manufacturing to professional office
- Block construction with rear load
- Immediate access to: Western Beltway (SR 429),
  E/W Expressway (SR 408) and FL Turnpike

#### **Features**

- Flex Warehouse with ± 10% office buildout per unit
- Grade level
- 3 phase power to building
- Fire sprinklered throughout
- ± 20' clear height
- Monument marquee signage on Story Rd.
- Ample parking and tractor trailer access

# **Space Plan**



### **Market Aerial**



CITY Commercial is the agent of the Landlord or Seller of this property and will be paid by the Landlord or Seller. All information furnished with respect to the subject property has been obtained from sources deemed reliable. No representation as to accuracy thereof is made. This offering is subject to errors, omissions, prior sales or withdrawal without notice.

## Lee Zerivitz, CCIM

Managing Partner Office: 407.644.CITY (2489)

Cell: 407.929.3598

## **CITY COMMERCIAL**

1071 W. Morse Boulevard Suite 101 Winter Park, FL 32789