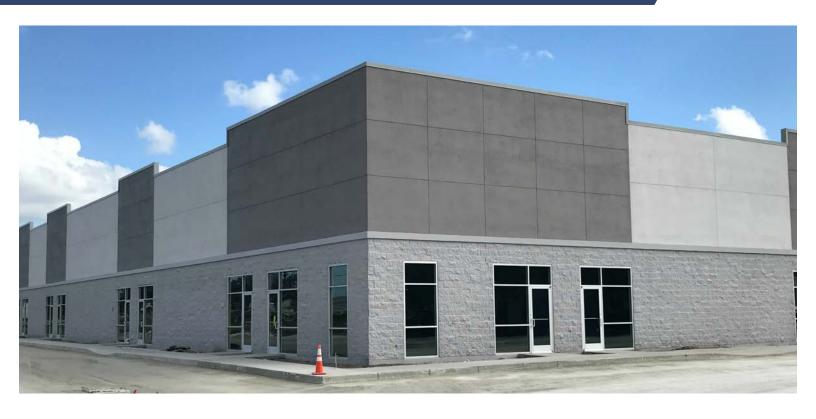

## Summary

- Brand new, attractive flex warehouse
- Corner of Story Road & Business Park Blvd.
- Under construction planned delivery Nov. 1
- Up to  $\pm 12,000$  SF available
- Located within City of Winter Garden Zoned I-1
- Allowed uses range from light manufacturing to professional office
- Block construction with rear load
- Immediate access to: Western Beltway (SR 429),
  E/W Expressway (SR 408) and FL Turnpike

#### **Features**

- Flex Warehouse with ± 10% office buildout per unit
- Grade level
- 3 phase power to building
- Fire sprinklered throughout
- ± 20' clear height
- Monument marquee signage on Story Rd.
- Ample parking and tractor trailer access