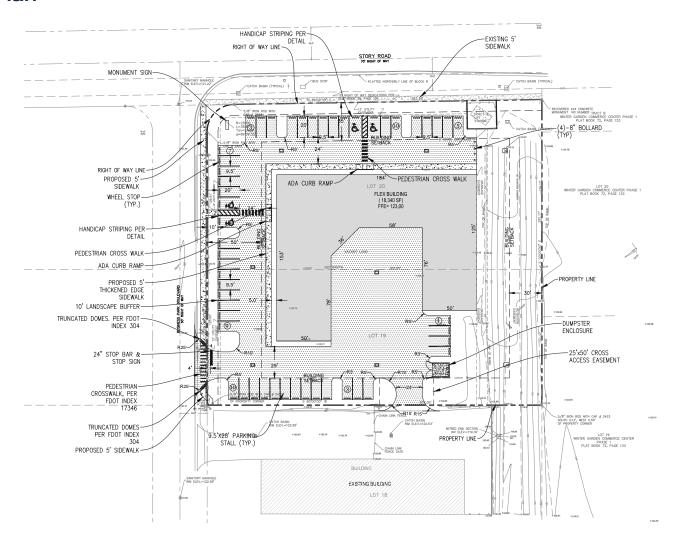

# FOR LEASE: BRAND NEW FLEX SPACE Story Road Business Park | Winter Garden, FL SE corner of Story Rd. & Business Park Blvd.



Lee Zerivitz, CCIM

Managing Partner Office: 407.644.CITY (2489)

Cell: 407.929.3598

CITY COMMERCIAL 1071 W. Morse Boulevard Suite 101 Winter Park, FL 32789

#### Site Plan



# **Property Highlights**

## Summary

- Brand new, attractive flex warehouse
- Corner of Story Road & Business Park Blvd.
- Under construction planned delivery Nov. 1
- Up to  $\pm 12,000$  SF available
- Located within City of Winter Garden Zoned I-1
- Allowed uses range from light manufacturing to professional office
- Block construction with rear load
- Immediate access to: Western Beltway (SR 429),
  E/W Expressway (SR 408) and FL Turnpike

#### **Features**

- Flex Warehouse with ± 10% office buildout per unit
- Grade level
- 3 phase power to building
- Fire sprinklered throughout
- ± 20' clear height
- Monument marquee signage on Story Rd.
- Ample parking and tractor trailer access

# **Space Plan**



### **Market Aerial**



CITY Commercial is the agent of the Landlord or Seller