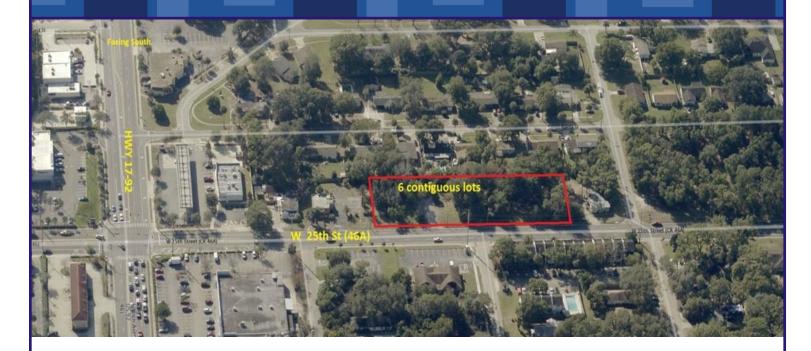

## SUMMARY:

- 6 lots totaling ± 1.07 acres directly on 46A
- Zoning: RMOI, City of Sanford see attached code use
- ◆ Parcel ID's: 01-20-30-504-0900-0240 0290
- Approx 360' frontage (130' deep)
- Zoning allows for multi-family, office and institutional
- Located just west of 17-92 on Hwy 46A