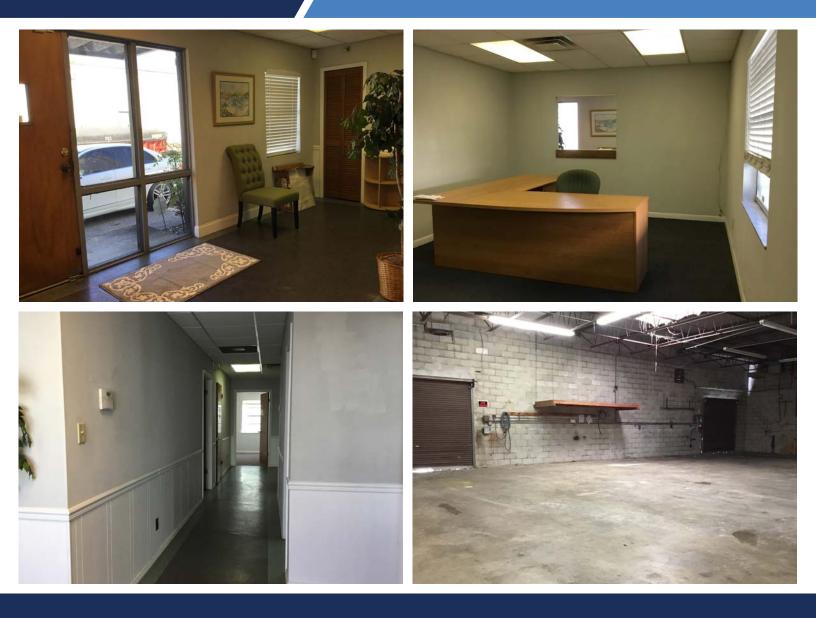

### **Building Highlights**

- Industrial property comprising 3 individual buildings
- Highly desirable Winter Park address
- Freestanding Building #2 available for lease
- ± 5,000 SF (50' x 100')
- Office space totals approx 1,500 SF
- Block construction
- Zoned I-1/I-5 Uninc Orange County
- $\pm$  16' to deck with 3 roll-up doors
- Ample parking with fenced in yard