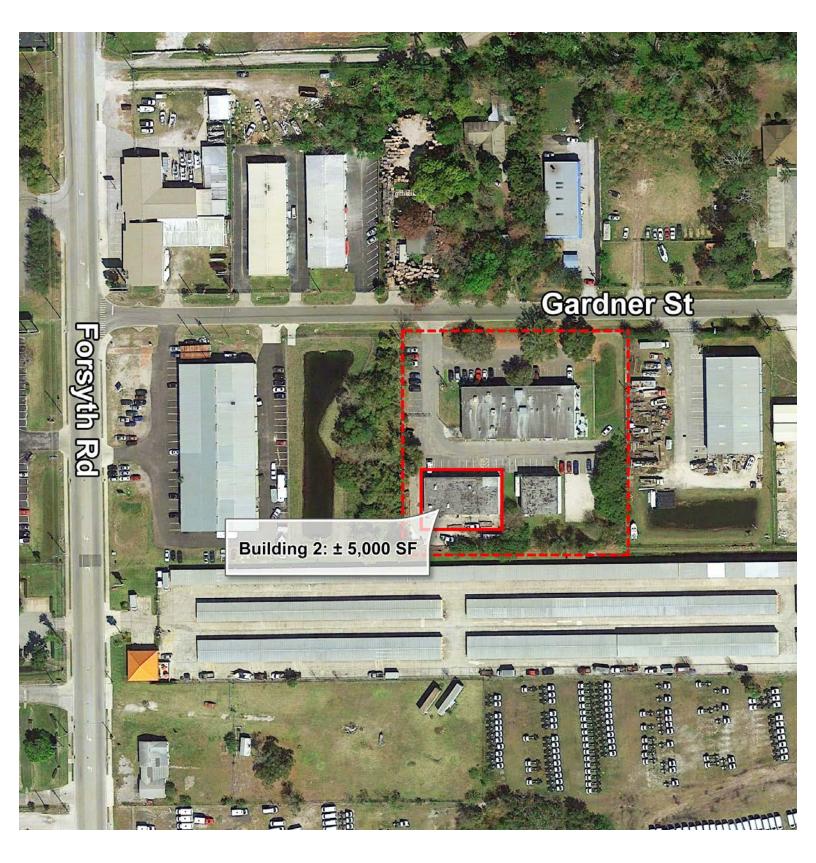

TER PARK INDUSTRIAL BUILDING 7200 Gardner Street Winter Park, FL 32792



#### Lee Zerivitz, SIOR, CCIM Managing Partner Office: 407.644.CITY (2489) Cell: 407.929.3598

#### lee@citycommercial.com

### CITY COMMERCIAL

1101 Symonds Avenue Suite 600 Winter Park, FL 32789

www.CITYcommercial.com

## FOR LEASE

### 7200 Gardner Street | Winter Park, FL 32792



# Property Highlights

### **Building Highlights**

- Industrial property comprising 3 individual buildings
- Highly desirable Winter Park address
- Freestanding Building #2 available for lease
- ± 5,000 SF (50' x 100')
- Office space totals approx 1,500 SF
- Block construction
- Zoned I-1/I-5 Uninc Orange County
- $\pm$  16' to deck with 3 roll-up doors
- Ample parking with fenced in yard

# FOR LEASE

### **Building Detail Aerial**



## FOR LEASE

### Market Aerial



CITY Commercial is the agent of the Landlord or Seller of this property and will be paid by the Landlord or Seller. All information furnished with respect to the subject property has been obtained from sources deemed reliable. No representation as to accuracy thereof is made. This offering is subject to errors, omissions, prior sales or withdrawal without notice.

Lee Zerivitz, SIOR, CCIM Managing Partner Office: 407.644.CITY (2489) Cell: 407.929.3598

CITY COMMERCIAL

1101 Symonds Avenue Suite 600 Winter Park, FL 32789

lee@citycommercial.com

www.CITYcommercial.com