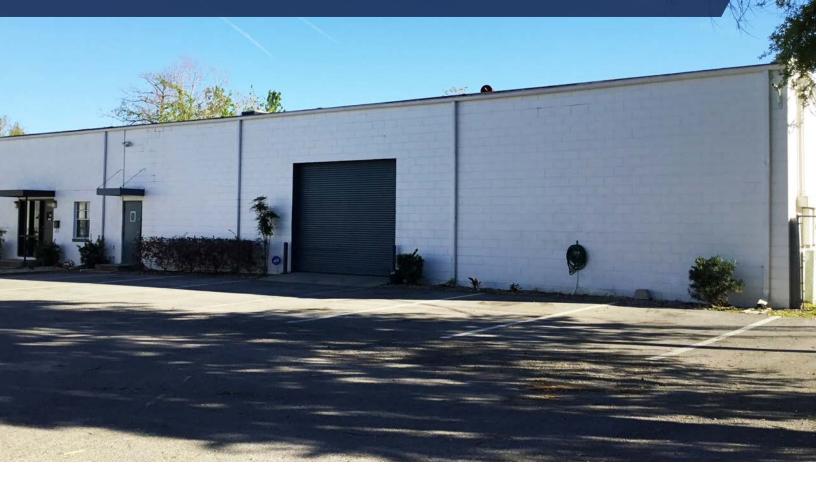

### **Building Highlights**

- Industrial property comprising 3 individual buildings
- Highly desirable Winter Park address
- Freestanding Building #2 available for lease
- ± 5,000 SF (50' x 100')
- Office space totals approx 1,500 SF
- Block construction
- Zoned I-1/I-5 Uninc Orange County
- $\pm$  16' to deck with 3 roll-up doors
- Ample parking with fenced in yard