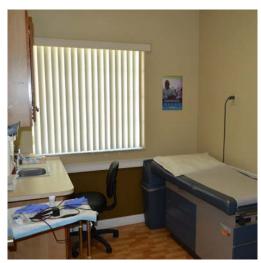

#### **Features**

- 8 exam rooms (ALL with sinks)
- Private physician office, entrance & restroom
- 2 procedure rooms (one with lead lined walls)
- Very efficient layout
- Traditional check-in/out desk
- 10 person waiting area
- Lit monument sign on 441
- Ample parking