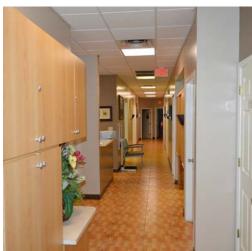

#### **Features**

- 8 exam rooms (ALL with sinks)
- Private physician office, entrance & restroom
- 2 procedure rooms (one with lead lined walls)
- Very efficient layout
- Traditional check-in/out desk
- 10 person waiting area
- Lit monument sign on 441
- Ample parking