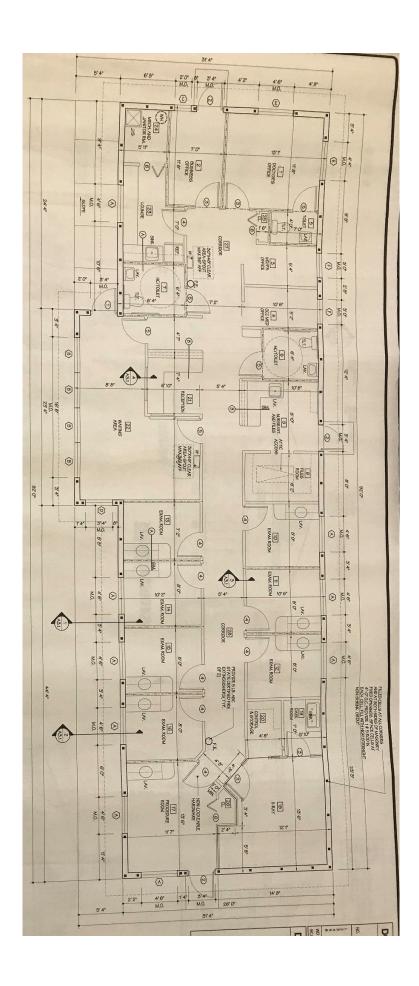

Lee Zerivitz, SIOR, CCIM

Managing Partner

Office: 407.644.CITY (2489)

Cell: 407.929.3598

**CITY COMMERCIAL** 

1101 Symonds Avenue Suite 600

Winter Park, FL 32789

www.CITYcommercial.com













# Property Highlights

### **Summary**

- Free- Standing ± 2,507 SF
- Full medical buildout
- Prime Apopka location in front of Errol Estates
- Located in between new 451 and 429
- Fronts 441 with approx 40,000 VPD
- Parcel ID: 05-21-28-0000-00-045

#### **Features**

- 8 exam rooms (ALL with sinks)
- Private physician office, entrance & restroom
- 2 procedure rooms (one with lead lined walls)
- Very efficient layout
- Traditional check-in/out desk
- 10 person waiting area
- Lit monument sign on 441
- Ample parking

Demographics available upon request

## Space Plan



#### **Market Aerial**



CITY Commercial is the agent of the Landlord or Seller of this property and will be paid by the Landlord or Seller. All information furnished with respect to the subject property has been obtained from sources deemed reliable. No representation as to accuracy thereof is made. This offering is subject to errors, omissions, prior sales or withdrawal without notice.

Lee Zerivitz, SIOR, CCIM

Managing Partner

Office: 407.644.CITY (2489)

Cell: 407.929.3598

CITY COMMERCIAL

1101 Symonds Avenue
Suite 600

Winter Park, FL 32789