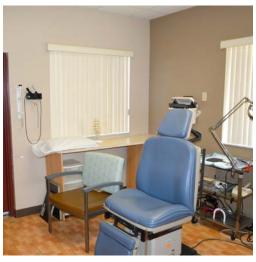

#### **Features**

- 8 exam rooms (ALL with sinks)
- Private physician office, entrance & restroom
- 2 procedure rooms (one with lead lined walls)
- Very efficient layout
- Traditional check-in/out desk
- 10 person waiting area
- Lit monument sign on 441
- Ample parking