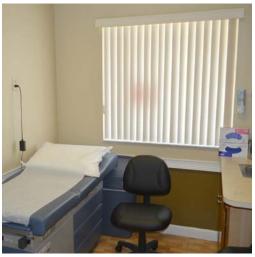

#### **Features**

- 8 exam rooms (ALL with sinks)
- Private physician office, entrance & restroom
- 2 procedure rooms (one with lead lined walls)
- Very efficient layout
- Traditional check-in/out desk
- 10 person waiting area
- Lit monument sign on 441
- Ample parking