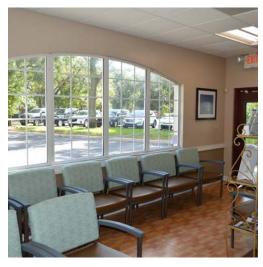

#### **Features**

- 8 exam rooms (ALL with sinks)
- Private physician office, entrance & restroom
- 2 procedure rooms (one with lead lined walls)
- Very efficient layout
- Traditional check-in/out desk
- 10 person waiting area
- Lit monument sign on 441
- Ample parking