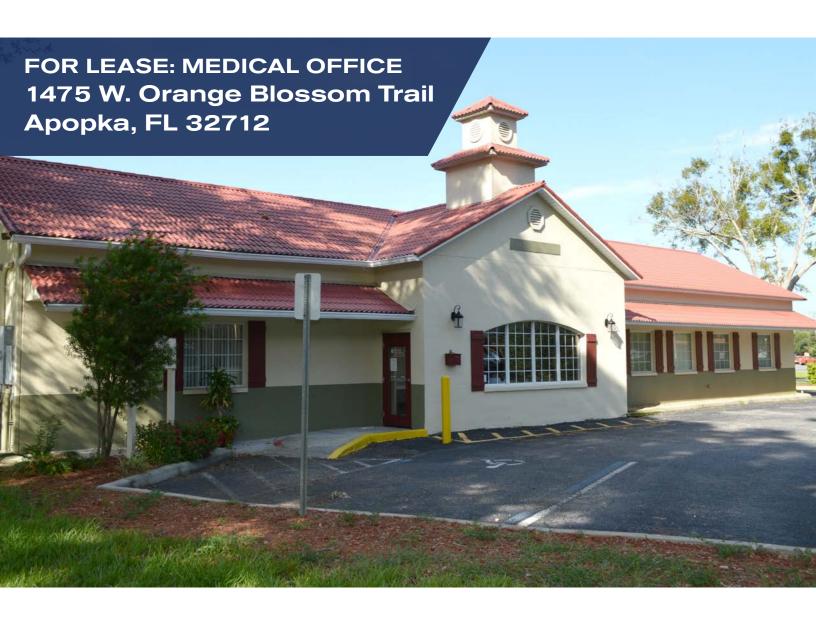

### **Summary**

- Free- Standing ± 2,507 SF
- Full medical buildout
- Prime Apopka location in front of Errol Estates
- Located in between new 451 and 429
- Fronts 441 with approx 40,000 VPD
- Parcel ID: 05-21-28-0000-00-045

#### **Features**

- 8 exam rooms (ALL with sinks)
- Private physician office, entrance & restroom
- 2 procedure rooms (one with lead lined walls)
- Very efficient layout
- Traditional check-in/out desk
- 10 person waiting area
- Lit monument sign on 441
- Ample parking