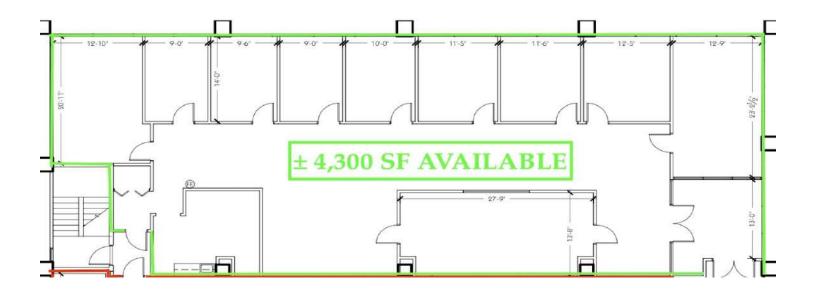

### **SUITE DESCRIPTION:**

Suite 301: ± 4,300 RSF

- · Former tenant use law firm. Well appointed.
- · Double entry doors
- · All offices are on windows with great natural light
- · Extremely well-designed layout
- · Above treetop views from the entire suite
- Beyond ample parking with reserved available
- Fiber in place technical info available (cabling, # of present workstations, A/V setups, etc.)

# Office Photos

Suite 301 - Space Plan

**LEE ZERIVITZ, SIOR, CCIM**Managing Partner
407.644.CITY
lee@citycommercial.com

CITY COMMERCIAL 1101 Symonds Ave. Winter Park, FL 32789 CITYCommercial.com