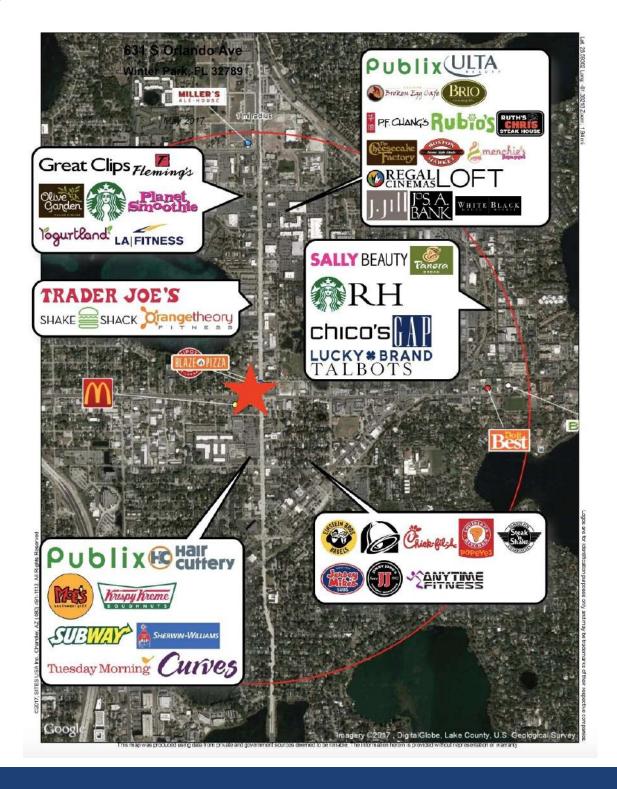

301: ± 4,300 RSF

- · Former tenant use law firm. Well appointed.
- · Double entry doors
- · All offices are on windows with great natural light
- · Extremely well-designed layout
- · Above treetop views from the entire suite
- Beyond ample parking with reserved available
- Fiber in place technical info available (cabling, # of present workstations, A/V setups, etc.)

**LEE ZERIVITZ, SIOR, CCIM**Managing Partner
407.644.CITY
lee@citycommercial.com

CITY COMMERCIAL 1101 Symonds Ave. Winter Park, FL 32789 CITYCommercial.com



# Office Photos







# Office Photos











Suite 301 - Space Plan





**LEE ZERIVITZ, SIOR, CCIM**Managing Partner
407.644.CITY
lee@citycommercial.com

CITY COMMERCIAL 1101 Symonds Ave. Winter Park, FL 32789 CITYCommercial.com



# Nearby Restaurants & Retail