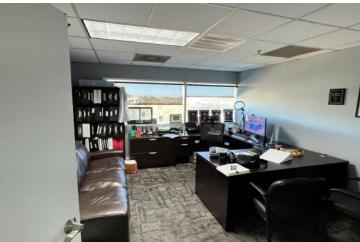

### **SUITE DESCRIPTION:**

Suite 301: ± 4,300 RSF

- · Former tenant use law firm. Well appointed.
- · Double entry doors
- · All offices are on windows with great natural light
- · Extremely well-designed layout
- · Above treetop views from the entire suite
- Beyond ample parking with reserved available
- Fiber in place technical info available (cabling, # of present workstations, A/V setups, etc.)

# Office Photos