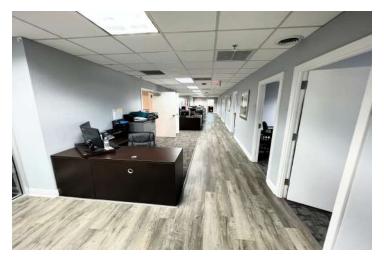

### **SUITE DESCRIPTION:**

Suite 301: ± 4,300 RSF

- · Former tenant use law firm. Well appointed.
- · Double entry doors
- · All offices are on windows with great natural light
- · Extremely well-designed layout
- · Above treetop views from the entire suite
- Beyond ample parking with reserved available
- Fiber in place technical info available (cabling, # of present workstations, A/V setups, etc.)

# Office Photos