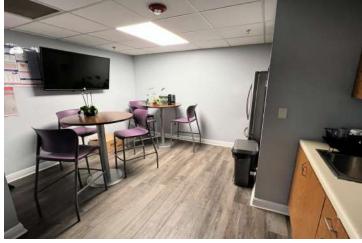

### **SUITE DESCRIPTION:**

Suite 301: ± 4,300 RSF

- · Former tenant use law firm. Well appointed.
- · Double entry doors
- · All offices are on windows with great natural light
- · Extremely well-designed layout
- · Above treetop views from the entire suite
- Beyond ample parking with reserved available
- Fiber in place technical info available (cabling, # of present workstations, A/V setups, etc.)

# Office Photos