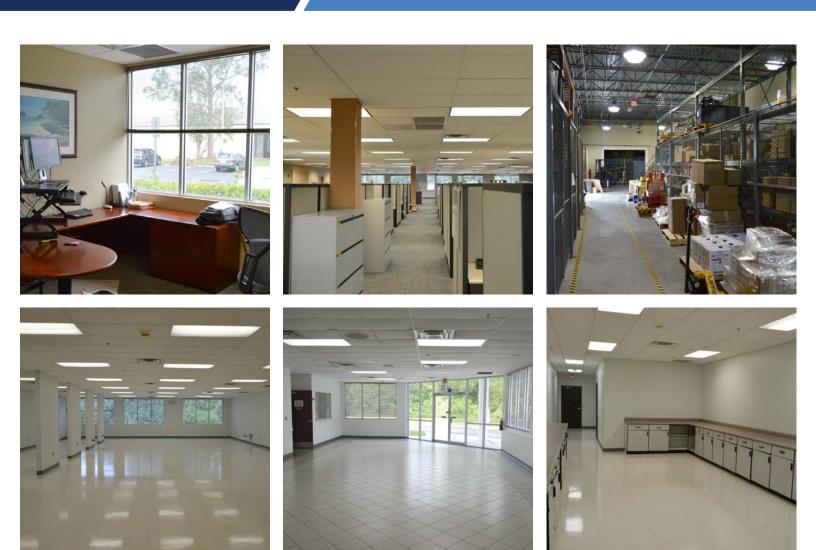

# **Property Highlights**

#### **Space Specifics**

- Suite 100: ± 20,592 SF
  - Siemens Building Technologies in-place lease
  - Approx. \$259K NOI
  - New 5 year term
  - Siemens Corporate Guaranty
- Suite 800: ± 16,365 SF
  - Vacant for user or investor upside
  - Combo of classrooms, cubes and labs
  - 100% HVAC including storage areas