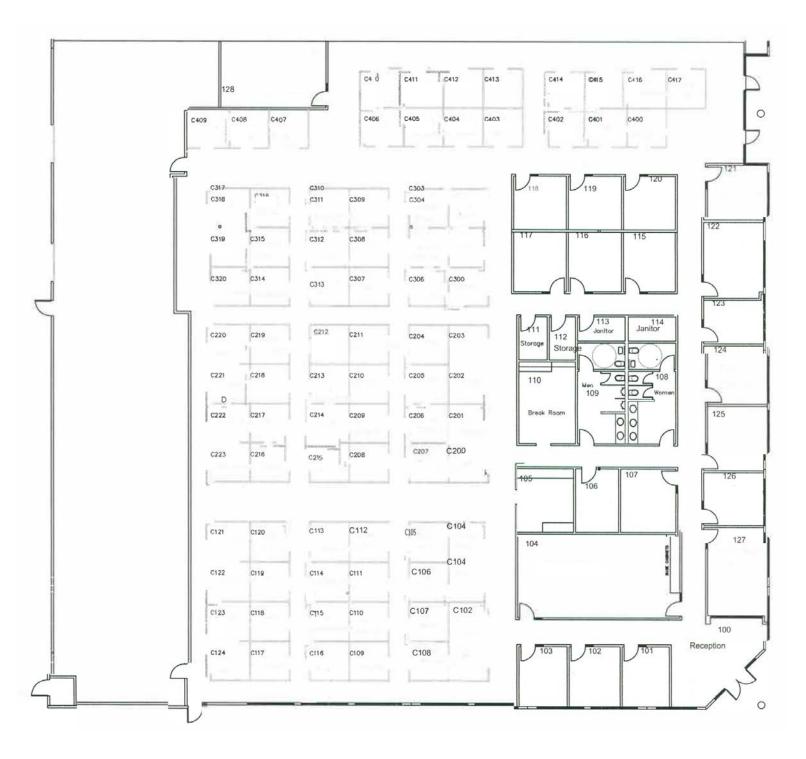

37,221 total SF
- Pre-cast concrete panel construction
- Presently demised at ± 21k and ± 16k SF
- Well maintained and new seal & stripe
- Historically low operating expenses
- Fully sprinklered
- Zoned I-2/I-3 Uninc Orange County
- Ceiling heights: office 9', storage 12' & deck 18'
- Two 8 x 10' roll up doors
- $\pm$  160 parks (4.3/1000)
- Located at signalized intersection of University Blvd. and Metric Dr.
- Easy access to UCF, 417, OIA and 436

#### **Space Specifics**

- Suite 100: ± 20,592 SF
  - Siemens Building Technologies in-place lease
  - Approx. \$259K NOI
  - New 5 year term
  - Siemens Corporate Guaranty
- Suite 800: ± 16,365 SF
  - Vacant for user or investor upside
  - Combo of classrooms, cubes and labs
  - 100% HVAC including storage areas

### Space Plan | Suite 100



## Space Plan | Suite 800



#### Market Aerial



CITY Commercial is the agent of the Landlord or Seller of this property and will be paid by the Landlord or Seller. All information furnished with respect to the subject property has been obtained from sources deemed reliable. No representation as to accuracy thereof is made. This offering is subject to errors, omissions, prior sales or withdrawal without notice.

Lee Zerivitz, SIOR, CCIM Managing Partner Office: 407.644.CITY (2489) Cell: 407.929.3598

### CITY COMMERCIAL

1101 Symonds Ave. Suiite 600 Winter Park, FL 32789

lee@citycommercial.com

www.CITYcommercial.com