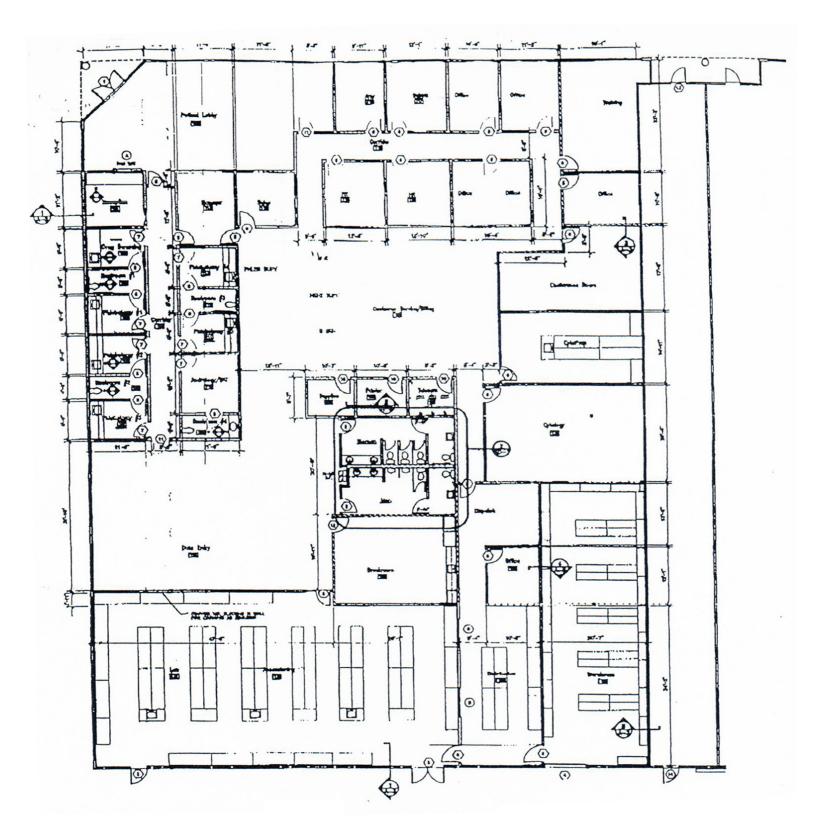

oncrete panel construction
- Presently demised at ± 21k and ± 16k SF
- Well maintained and new seal & stripe
- Historically low operating expenses
- Fully sprinklered
- Zoned I-2/I-3 Uninc Orange County
- Ceiling heights: office 9', storage 12' & deck 18'
- Two 8 x 10' roll up doors
- $\pm$  160 parks (4.3/1000)
- Located at signalized intersection of University Blvd. and Metric Dr.
- Easy access to UCF, 417, OIA and 436

#### **Space Specifics**

- Suite 100: ± 20,592 SF
  - Siemens Building Technologies in-place lease
  - Approx. \$259K NOI
  - New 5 year term
  - Siemens Corporate Guaranty
- Suite 800: ± 16,365 SF
  - Vacant for user or investor upside
  - Combo of classrooms, cubes and labs
  - 100% HVAC including storage areas

### Space Plan | Suite 100



## Space Plan | Suite 800



#### Market Aerial



CITY Commercial is the agent of the Landlord or Seller of this property and will be paid by the Landlord or Seller. All information furnished with respect to the subject property has been obtained from sources deemed reliable. No representation as to accuracy thereof is made. This offering is subject to errors, omissions, prior sales or withdrawal without notice.

Lee Zerivitz, SIOR, CCIM Managing Partner Office: 407.644.CITY (2489) Cell: 407.929.3598

### CITY COMMERCIAL

1101 Symonds Ave. Suiite 600 Winter Park, FL 32789

lee@citycommercial.com

www.CITYcommercial.com