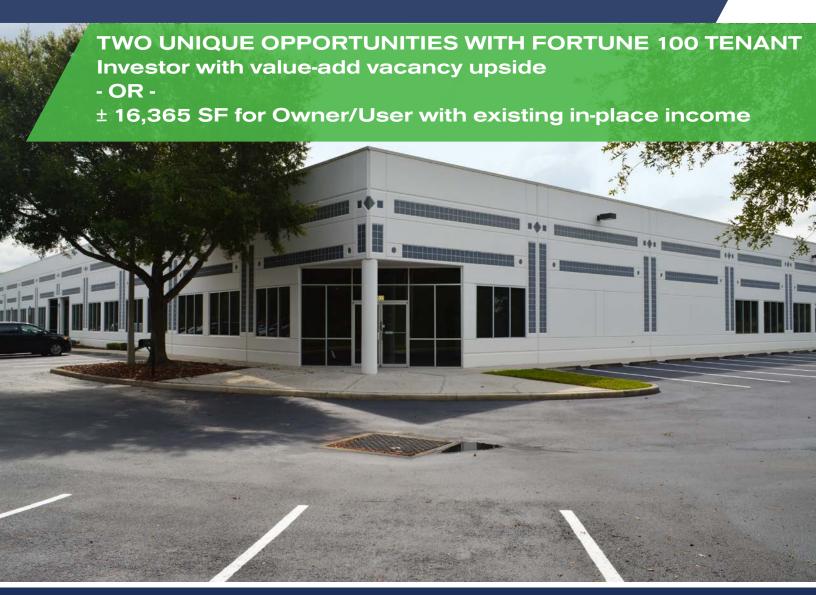

FOR SALE: PRIME WINTER PARK OFFICE/FLEX BUILDING 4122 Metric Drive Winter Park, FL 32792

Lee Zerivitz, SIOR, CCIM Managing Partner Office: 407.644.CITY (2489) Cell: 407.929.3598

#### **Building Highlights**

- Professional multi-tenant flex building
- ± 37,221 total SF
- Pre-cast concrete panel construction
- Presently demised at ± 21k and ± 16k SF
- Well maintained and new seal & stripe
- Historically low operating expenses
- Fully sprinklered
- Zoned I-2/I-3 Uninc Orange County
- Ceiling heights: office 9', storage 12' & deck 18'
- Two 8 x 10' roll up doors
- $\pm$  160 parks (4.3/1000)
- Located at signalized intersection of University Blvd. and Metric Dr.
- Easy access to UCF, 417, OIA and 436

#### **Space Specifics**

- Suite 100: ± 20,592 SF
  - Siemens Building Technologies in-place lease
  - Approx. \$259K NOI
  - New 5 year term
  - Siemens Corporate Guaranty
- Suite 800: ± 16,365 SF
  - Vacant for user or investor upside
  - Combo of classrooms, cubes and labs
  - 100% HVAC including storage areas