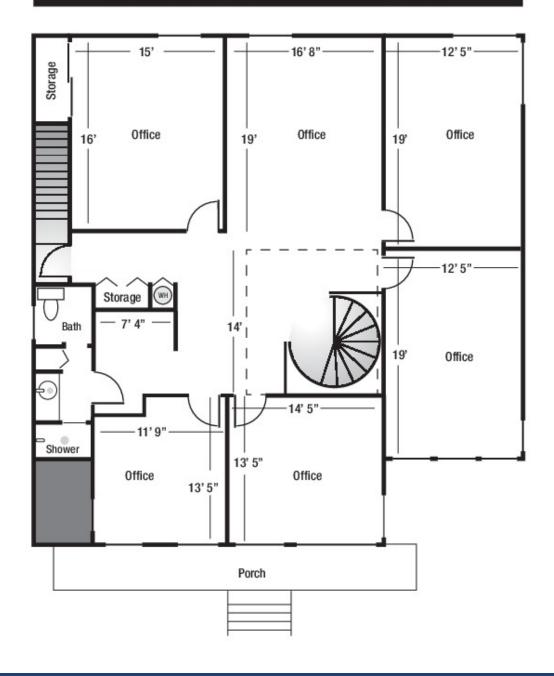

ce Building Huge walkability score to downtown restaurants & venues Fantastic curb appeal

#### **PROPERTY HIGHLIGHTS**

- ± 3,766 SF
- TURN-KEY: furniture, phone system & filing cabinets
- · Professional office layout
- 8 private offices (all network cabling in-place)
- 3 restrooms (one has shower)
- · All offices have large windows
- 11 free on-site parking spaces (2 are covered)
- · Prior uses: law firm, CPA and graphic arts
- Your own building signage very rare to find downtown
- · Immaculately maintained



**LEE ZERIVITZ, SIOR, CCIM**Managing Partner
407.644.2489
lee@citycommercial.com

CITY COMMERCIAL 1101 Symonds Ave. Winter Park, FL 32789 CITYcommercial.com



1st Floor Space Plan

## 322 E. Pine Street First Floor





### 2nd Floor Space Plan

# 322 E. Pine Street Second Floor



### **Building Photos**













### Location Map



**LEE ZERIVITZ, SIOR, CCIM**Managing Partner
407.644.2489
lee@citycommercial.com

CITY COMMERCIAL 1101 Symonds Ave. Winter Park, FL 32789 CITYcommercial.com