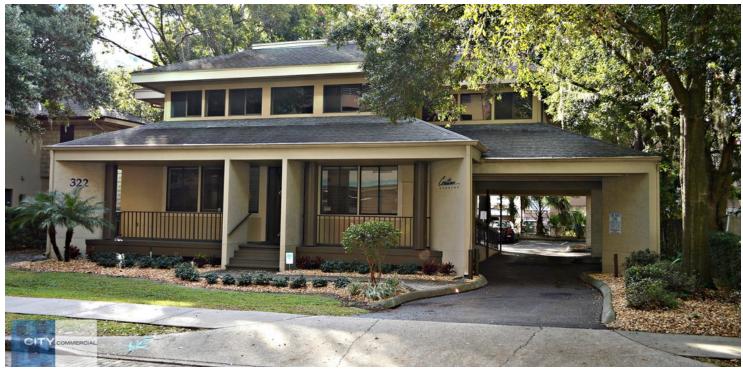

#### Downtown Orlando Professional Office Building



#### **PROPERTY DESCRIPTION**

Professional Free-Standing Office Building Huge walkability score to downtown restaurants & venues Fantastic curb appeal

#### **PROPERTY HIGHLIGHTS**

- ± 3,766 SF
- TURN-KEY: furniture, phone system & filing cabinets
- · Professional office layout
- 8 private offices (all network cabling in-place)
- 3 restrooms (one has shower)
- · All offices have large windows
- 11 free on-site parking spaces (2 are covered)
- · Prior uses: law firm, CPA and graphic arts
- Your own building signage very rare to find downtown
- · Immaculately maintained



**LEE ZERIVITZ, SIOR, CCIM**Managing Partner
407.644.2489
lee@citycommercial.com

CITY COMMERCIAL 1101 Symonds Ave. Winter Park, FL 32789 CITYcommercial.com



1st Floor Space Plan

## 322 E. Pine Street First Floor