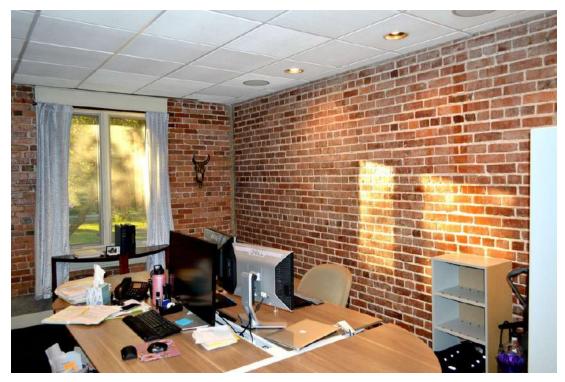

## Suite Photos

#### **PROPERTY HIGHLIGHTS**

- ± 1,690 SF
- · 2nd-floor offices above Chico's / Panullo's
- Combination of private offices & open work areas with direct Park Ave views
- · Very rare exposed brick walls
- 2 restrooms in-suite, central HVAC & network cabling in-place
- Parking readily available
- · No additional CAM charges
- · Across from WP's Sunrail Station
- · Immaculately maintained