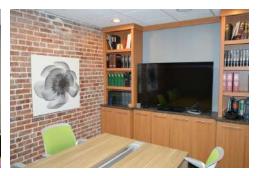

## Suite Photos

#### **PROPERTY HIGHLIGHTS**

- ± 1,690 SF
- · 2nd-floor offices above Chico's / Panullo's
- Combination of private offices & open work areas with direct Park Ave views
- · Very rare exposed brick walls
- 2 restrooms in-suite, central HVAC & network cabling in-place
- Parking readily available
- · No additional CAM charges
- · Across from WP's Sunrail Station
- · Immaculately maintained