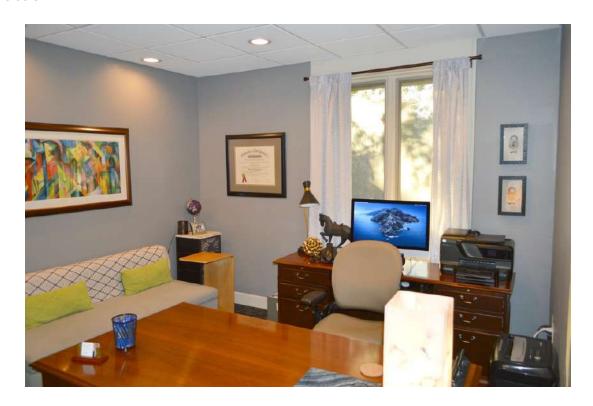

## Suite Photos

#### **PROPERTY HIGHLIGHTS**

- ± 1,690 SF
- · 2nd-floor offices above Chico's / Panullo's
- Combination of private offices & open work areas with direct Park Ave views
- · Very rare exposed brick walls
- 2 restrooms in-suite, central HVAC & network cabling in-place
- Parking readily available
- · No additional CAM charges
- · Across from WP's Sunrail Station
- · Immaculately maintained