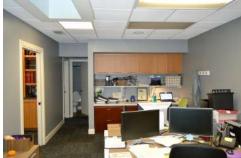

## Suite Photos

#### **PROPERTY HIGHLIGHTS**

- ± 1,690 SF
- · 2nd-floor offices above Chico's / Panullo's
- Combination of private offices & open work areas with direct Park Ave views
- · Very rare exposed brick walls
- 2 restrooms in-suite, central HVAC & network cabling in-place
- Parking readily available
- · No additional CAM charges
- · Across from WP's Sunrail Station
- · Immaculately maintained