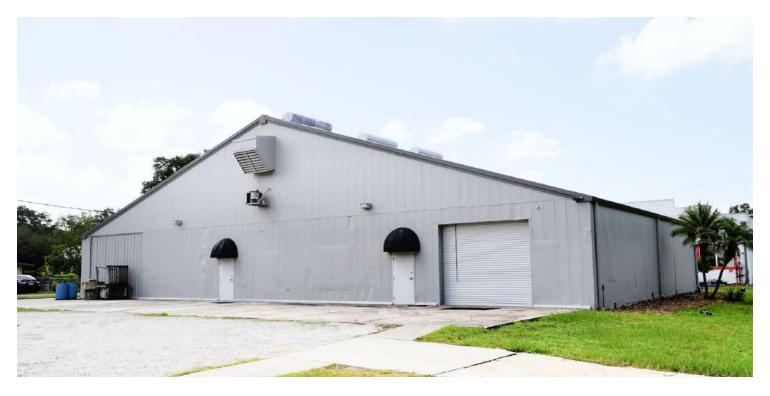

## DOWNTOWN SANFORD INDUSTRIAL WAREHOUSE

### **PROPERTY OVERVIEW**

Rare Free-Standing Downtown Sanford warehouse Indoor manufacturing permissible (grandfathered use) SC-3 Zoning, City of Sanford

## **PROPERTY HIGHLIGHTS**

- Excellent clear height (26' to peak) & column-free
- Heavy 3-phase power 400 amps
- 4 large roll-up doors with 3 offices
- · Icynene insulated roof
- · Concrete trailer forklift ramp
- Very low operating expenses of \$1.75 psf
- YB 1960/1990
- ± .30ac land

# **Photo Gallery**

**LEE ZERIVITZ, SIOR, CCIM**Managing Partner
407.644.CITY
lee@citycommercial.com

CITY COMMERCIAL 1101 Symonds Ave. Winter Park, FL 32789 CITYCommercial.com