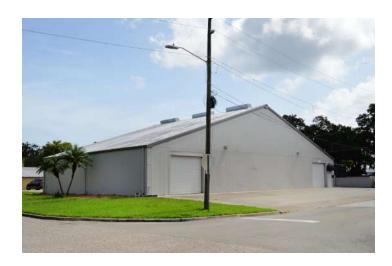

## DOWNTOWN SANFORD INDUSTRIAL WAREHOUSE

### **PROPERTY OVERVIEW**

Rare Free-Standing Downtown Sanford warehouse Indoor manufacturing permissible (grandfathered use) SC-3 Zoning, City of Sanford

## **PROPERTY HIGHLIGHTS**

- Excellent clear height (26' to peak) & column-free
- Heavy 3-phase power 400 amps
- 4 large roll-up doors with 3 offices
- · Icynene insulated roof
- · Concrete trailer forklift ramp
- Very low operating expenses of \$1.75 psf
- YB 1960/1990
- ± .30ac land

# **Photo Gallery**

**LEE ZERIVITZ, SIOR, CCIM**Managing Partner
407.644.CITY
lee@citycommercial.com

CITY COMMERCIAL 1101 Symonds Ave. Winter Park, FL 32789 CITYCommercial.com