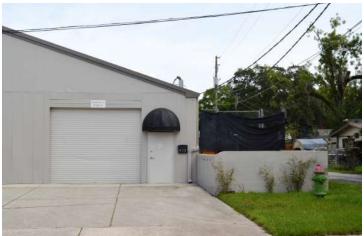

## DOWNTOWN SANFORD INDUSTRIAL WAREHOUSE

### **PROPERTY OVERVIEW**

Rare Free-Standing Downtown Sanford warehouse Indoor manufacturing permissible (grandfathered use) SC-3 Zoning, City of Sanford

## **PROPERTY HIGHLIGHTS**

- Excellent clear height (26' to peak) & column-free
- Heavy 3-phase power 400 amps
- 4 large roll-up doors with 3 offices
- · Icynene insulated roof
- · Concrete trailer forklift ramp
- Very low operating expenses of \$1.75 psf
- YB 1960/1990
- ± .30ac land

# **Photo Gallery**

**LEE ZERIVITZ, SIOR, CCIM**Managing Partner
407.644.CITY
lee@citycommercial.com

CITY COMMERCIAL 1101 Symonds Ave. Winter Park, FL 32789 CITYCommercial.com