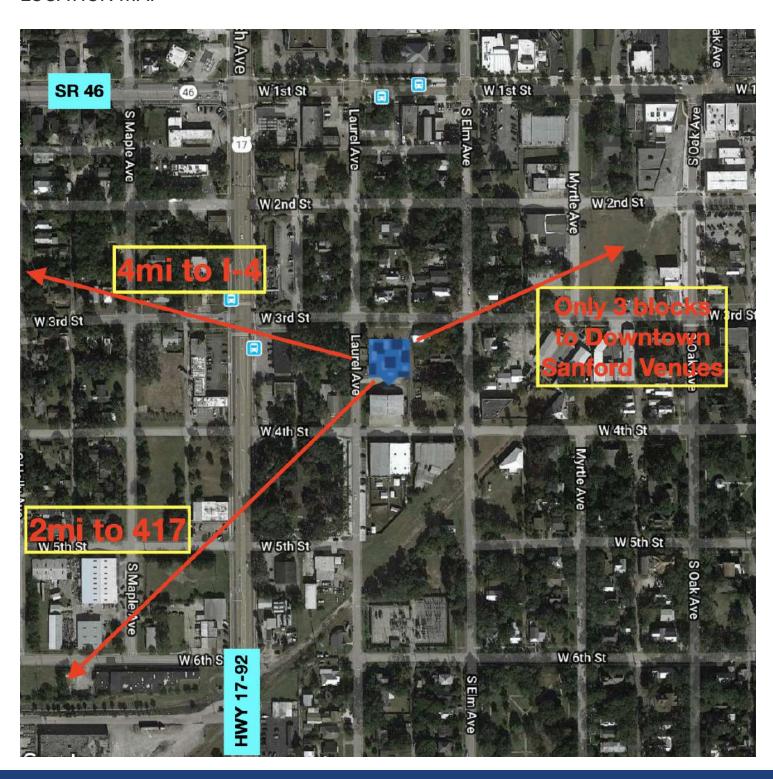

ERVIEW**

Rare Free-Standing Downtown Sanford warehouse Indoor manufacturing permissible (grandfathered use) SC-3 Zoning, City of Sanford

## **PROPERTY HIGHLIGHTS**

- Excellent clear height (26' to peak) & column-free
- Heavy 3-phase power 400 amps
- 4 large roll-up doors with 3 offices
- · Icynene insulated roof
- · Concrete trailer forklift ramp
- Very low operating expenses of \$1.75 psf
- YB 1960/1990
- ± .30ac land

CITY COMMERCIAL 1101 Symonds Ave. Winter Park, FL 32789 CITYCommercial.com



**LEE ZERIVITZ, SIOR, CCIM**Managing Partner
407.644.CITY
lee@citycommercial.com

# **Photo Gallery**













**LEE ZERIVITZ, SIOR, CCIM**Managing Partner
407.644.CITY
lee@citycommercial.com

CITY COMMERCIAL 1101 Symonds Ave. Winter Park, FL 32789 CITYCommercial.com



# **LOCATION MAP**