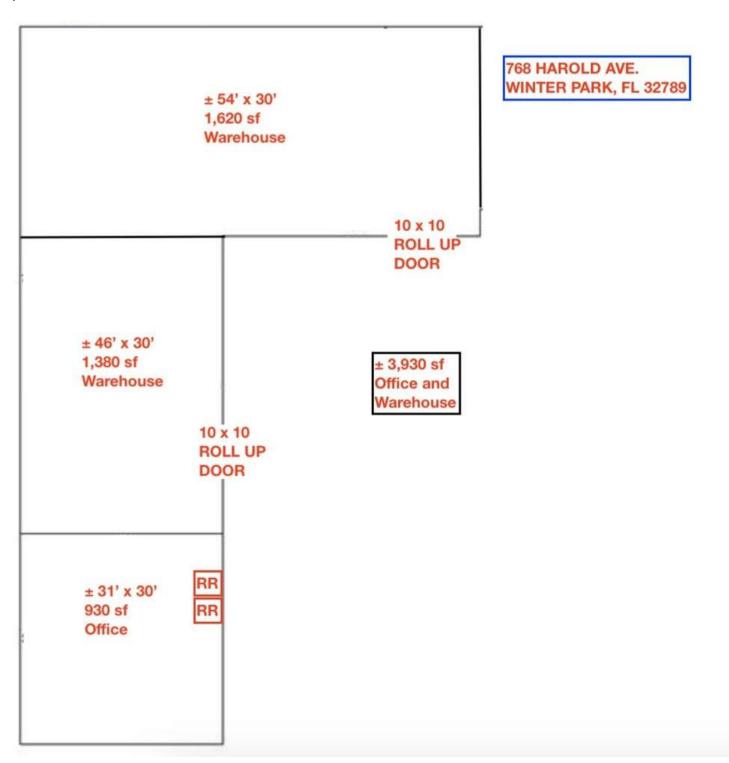

#### **OFFERING SUMMARY**

| Lease Rate:     | Negotiable. No CAM. |
|-----------------|---------------------|
| Total Building: | ± 3,930 SF          |
| Office:         | ± 930 SF            |
| Warehouse:      | ± 3,000 SF          |

### **PROPERTY HIGHLIGHTS**

- · Highly desirable flex use space
- C-3 Zoning (Orange County) allows a wide variety of uses
- · Attractive Gross Lease with no CAM pass-through costs
- · Office interior all new windows, lighting, paint & plank flooring
- Brand new epoxy sealcoat on warehouse floors
- Office / Showroom
- Warehouse: Two 10' x 10' grade-level roll-up doors. 14' clear height.
- · Separate electric meter
- Ample parking
- \*\*\*Automotive, painter and roofer are NOT permissible uses\*\*\*

# Space Plan

**LEE ZERIVITZ, SIOR, CCIM**Managing Partner
407.644.CITY
lee@citycommercial.com

CITY COMMERCIAL 1101 Symonds Ave. Winter Park, FL 32789 CITYcommercial.com