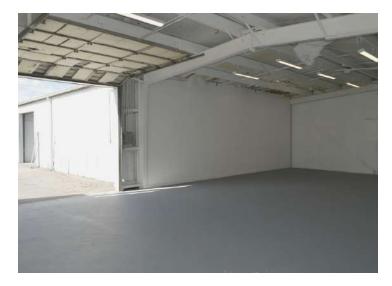

### **PROPERTY HIGHLIGHTS**

- · Highly desirable flex use space
- C-3 Zoning (Orange County) allows a wide variety of uses
- · Attractive Gross Lease with no CAM pass-through costs
- · Office interior all new windows, lighting, paint & plank flooring
- Brand new epoxy sealcoat on warehouse floors
- Office / Showroom
- Warehouse: Two 10' x 10' grade-level roll-up doors. 14' clear height.
- · Separate electric meter
- Ample parking
- \*\*\*Automotive, painter and roofer are NOT permissible uses\*\*\*