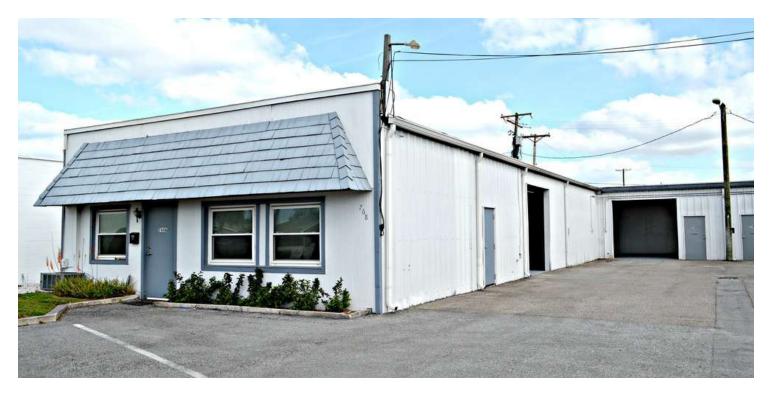

# Winter Park Flex Property

### **PROPERTY OVERVIEW**

PRIME Winter Park Flex Building Located in between Fairbanks & Minnesota Move-in ready

### **PROPERTY HIGHLIGHTS**

- · Highly desirable flex use space
- C-3 Zoning (Orange County) allows a wide variety of uses
- · Attractive Gross Lease with no CAM pass-through costs
- · Office interior all new windows, lighting, paint & plank flooring
- Brand new epoxy sealcoat on warehouse floors
- Office / Showroom
- Warehouse: Two 10' x 10' grade-level roll-up doors. 14' clear height.
- · Separate electric meter
- Ample parking
- \*\*\*Automotive, painter and roofer are NOT permissible uses\*\*\*