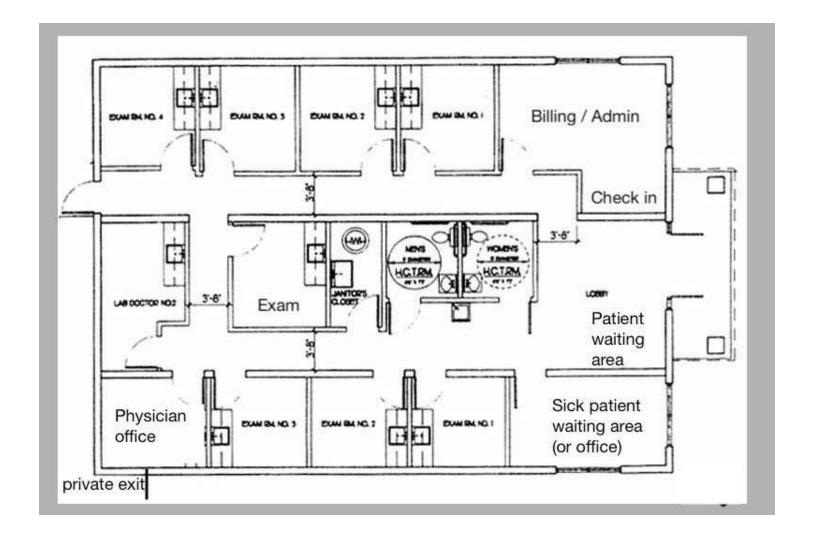

# Space Plan

#### **PROPERTY HIGHLIGHTS**

- · Highly functional medical layout
- Traditional patient waiting area (both well & sick)
- · Check-in & out windows with separate billing area
- 8 exam rooms four with sinks (add'l 4 are plumbed for sinks)
- Nurses station / Lab with 3 part sink
- · 2 Patient restrooms
- · Staff breakroom
- · IT Closet with fully networked data cabling to offices