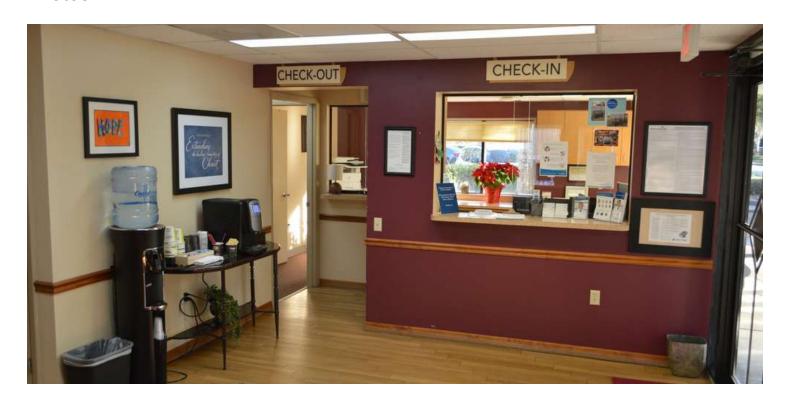

#### **PROPERTY HIGHLIGHTS**

- · Highly functional medical layout
- Traditional patient waiting area (both well & sick)
- · Check-in & out windows with separate billing area
- 8 exam rooms four with sinks (add'l 4 are plumbed for sinks)
- Nurses station / Lab with 3 part sink
- · 2 Patient restrooms
- · Staff breakroom
- · IT Closet with fully networked data cabling to offices

## **Photos**