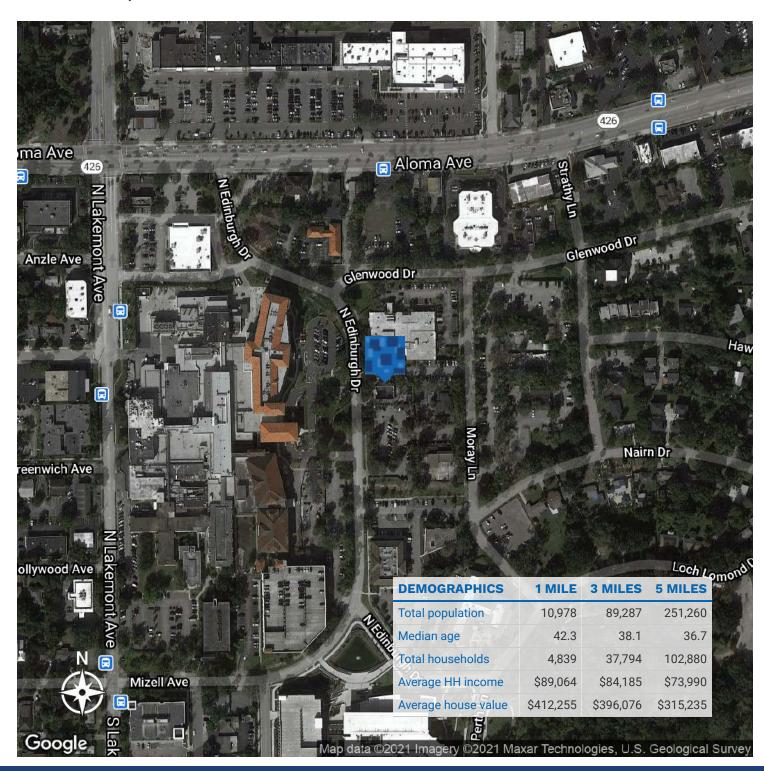

irectly Across from Main Entrance to AdventHealth Winter Park Hospital Free-Standing

Lit monument signage

Private Physician office with private exit to parking lot

#### **PROPERTY HIGHLIGHTS**

- · Highly functional medical layout
- Traditional patient waiting area (both well & sick)
- · Check-in & out windows with separate billing area
- 8 exam rooms four with sinks (add'l 4 are plumbed for sinks)
- Nurses station / Lab with 3 part sink
- · 2 Patient restrooms
- · Staff breakroom
- · IT Closet with fully networked data cabling to offices

**LEE ZERIVITZ, SIOR, CCIM**Managing Partner
407.644.CITY
lee@citycommercial.com

CITY COMMERCIAL 1101 Symonds Ave. Winter Park, FL 32789 CITYcommercial.com



## **Photos**









# Space Plan



## **Additional Photos**







# **Location Map**