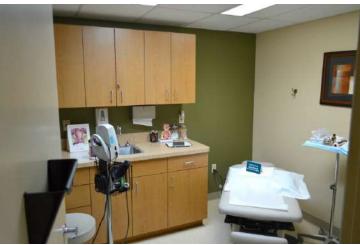

### **PROPERTY HIGHLIGHTS**

- · Highly functional medical layout
- Traditional patient waiting area (both well & sick)
- · Check-in & out windows with separate billing area
- 8 exam rooms four with sinks (add'l 4 are plumbed for sinks)
- Nurses station / Lab with 3 part sink
- · 2 Patient restrooms
- · Staff breakroom
- IT Closet with fully networked data cabling to offices

## Additional Photos