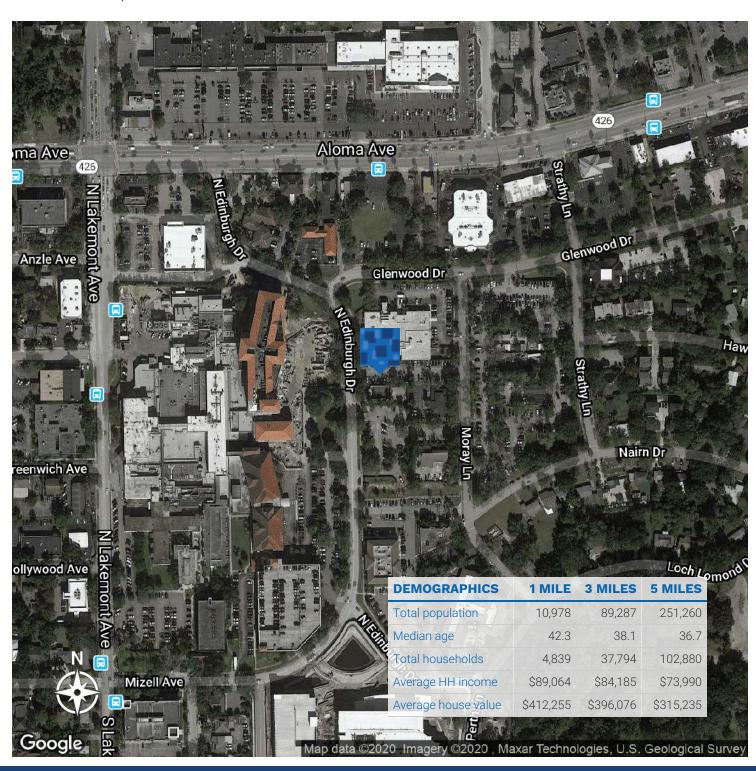

Y OVERVIEW**

Directly Across from Main Entrance to AdventHealth Winter Park Hospital Free-Standing

Lit monument signage

Private Physician office with private exit to parking lot

### **PROPERTY HIGHLIGHTS**

- · Highly functional medical layout
- Traditional patient waiting area (both well & sick)
- · Check-in & out windows with separate billing area
- 8 exam rooms four with sinks (add'l 4 are plumbed for sinks)
- Nurses station / Lab with 3 part sink
- · 2 Patient restrooms
- · Staff breakroom
- IT Closet with fully networked data cabling to offices

**LEE ZERIVITZ, SIOR, CCIM**Managing Partner
407.644.CITY
lee@citycommercial.com

CITY COMMERCIAL 1101 Symonds Ave. Winter Park, FL 32789 CITYcommercial.com



## Photos









# Space Plan



## Additional Photos







# Location Map