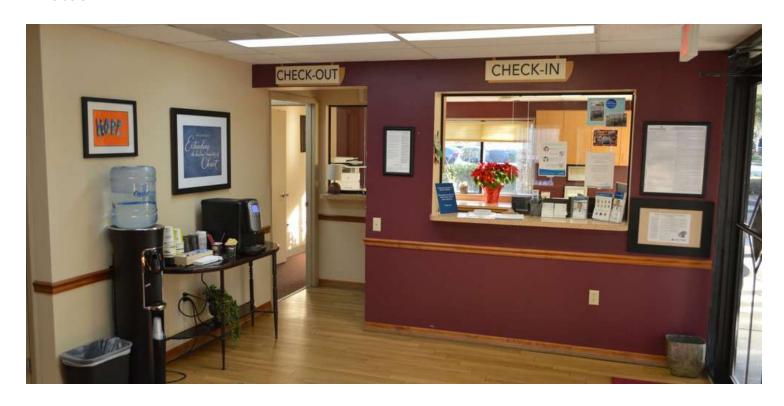

### **PROPERTY HIGHLIGHTS**

- · Highly functional medical layout
- Traditional patient waiting area (both well & sick)
- · Check-in & out windows with separate billing area
- 8 exam rooms four with sinks (add'l 4 are plumbed for sinks)
- Nurses station / Lab with 3 part sink
- · 2 Patient restrooms
- · Staff breakroom
- IT Closet with fully networked data cabling to offices

## Photos