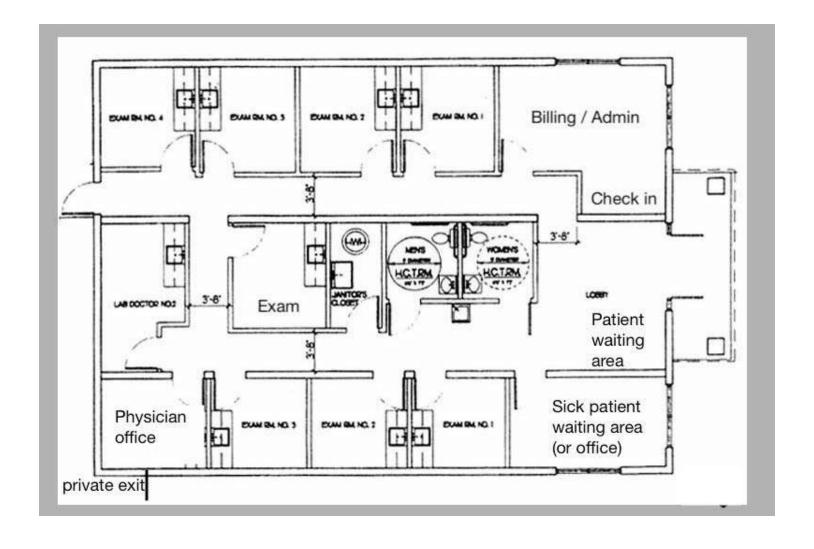

# Space Plan

### **PROPERTY HIGHLIGHTS**

- · Highly functional medical layout
- Traditional patient waiting area (both well & sick)
- · Check-in & out windows with separate billing area
- 8 exam rooms four with sinks (add'l 4 are plumbed for sinks)
- Nurses station / Lab with 3 part sink
- · 2 Patient restrooms
- · Staff breakroom
- IT Closet with fully networked data cabling to offices