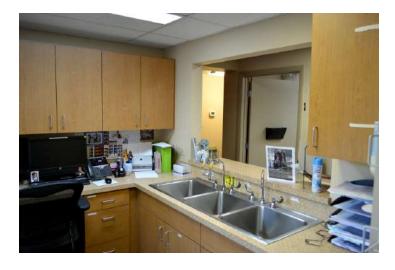

### **PROPERTY HIGHLIGHTS**

- · Highly functional medical layout
- Traditional patient waiting area (both well & sick)
- · Check-in & out windows with separate billing area
- 8 exam rooms four with sinks (add'l 4 are plumbed for sinks)
- Nurses station / Lab with 3 part sink
- · 2 Patient restrooms
- · Staff breakroom
- IT Closet with fully networked data cabling to offices

## Additional Photos