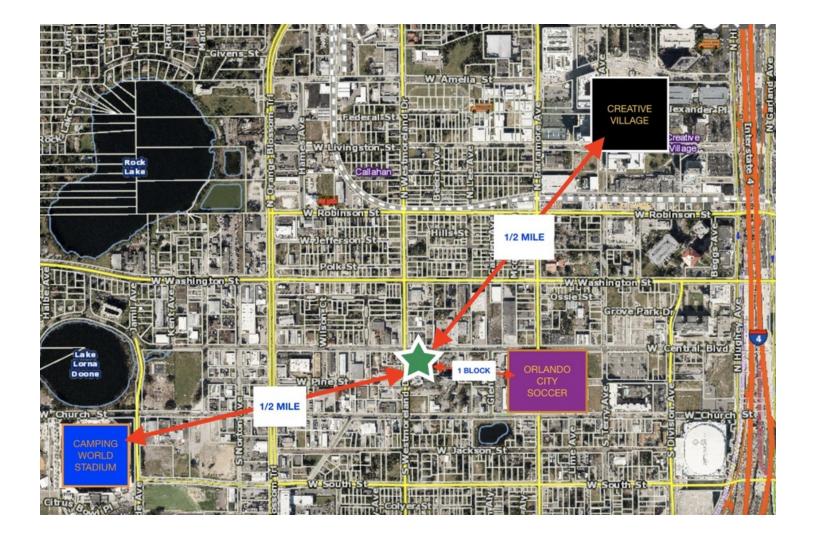

100% HVAC Warehouse

### **HIGHLIGHTS:**

Warehouse:

± 17,923 SF

100% HVAC

14 - 20'+ clear height

Multiple roll up's & tractor-trailer loading dock

Counter sales area

Offices:

± 3,404 SF

Separate admin building

Mix of private offices & cubicles

**LEE ZERIVITZ, SIOR, CCIM**Managing Partner
407.644.CITY
lee@citycommercial.com

CITY COMMERCIAL 1101 Symonds Ave. Winter Park, FL 32789 CITYcommercial.com



# Warehouse & Office Space Plans









**LEE ZERIVITZ, SIOR, CCIM**Managing Partner
407.644.CITY
lee@citycommercial.com

CITY COMMERCIAL 1101 Symonds Ave. Winter Park, FL 32789 CITYcommercial.com







**LEE ZERIVITZ, SIOR, CCIM**Managing Partner
407.644.CITY
lee@citycommercial.com

CITY COMMERCIAL 1101 Symonds Ave. Winter Park, FL 32789 CITYcommercial.com



## Proximity Map



## Downtown Orlando Projects



## Мар