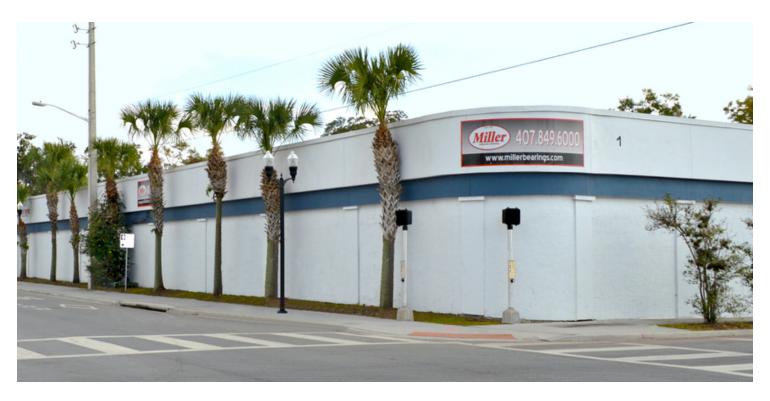

### Downtown Orlando Warehouse/Office for Lease

#### **OFFERING SUMMARY**

| Lease Rate:                | Negotiable |
|----------------------------|------------|
| Building Size:             | 21,327 RSF |
| Lot Size:                  | 1.17 Acres |
| Zoning:                    | AC-2/T/PH  |
| **Available for purchase** |            |

#### **PROPERTY OVERVIEW:**

 $\pm$  21,327 RSF @ signalized intersection of Central & Westmoreland  $\pm$  17,923 SF Warehouse & 3,404 SF Office 100% HVAC Warehouse