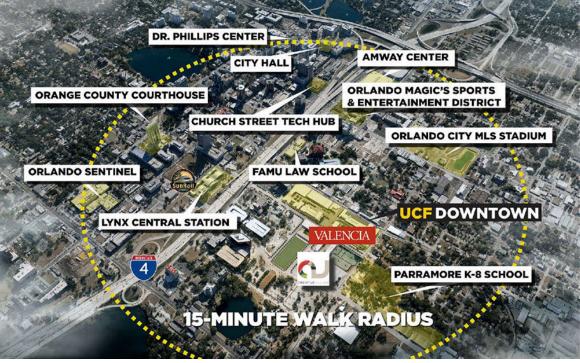

ble for purchase** |            |

#### **PROPERTY OVERVIEW:**

 $\pm$  21,327 RSF @ signalized intersection of Central & Westmoreland  $\pm$  17,923 SF Warehouse & 3,404 SF Office 100% HVAC Warehouse

### **HIGHLIGHTS:**

Warehouse:

± 17,923 SF

100% HVAC

14 - 20'+ clear height

Multiple roll up's & tractor-trailer loading dock

Counter sales area

Offices:

± 3,404 SF

Separate admin building

Mix of private offices & cubicles

**LEE ZERIVITZ, SIOR, CCIM**Managing Partner
407.644.CITY
lee@citycommercial.com

CITY COMMERCIAL 1101 Symonds Ave. Winter Park, FL 32789 CITYcommercial.com



# Warehouse & Office Space Plans









**LEE ZERIVITZ, SIOR, CCIM**Managing Partner
407.644.CITY
lee@citycommercial.com

CITY COMMERCIAL 1101 Symonds Ave. Winter Park, FL 32789 CITYcommercial.com







**LEE ZERIVITZ, SIOR, CCIM**Managing Partner
407.644.CITY
lee@citycommercial.com

CITY COMMERCIAL 1101 Symonds Ave. Winter Park, FL 32789 CITYcommercial.com



## Proximity Map



## Downtown Orlando Projects



## Мар