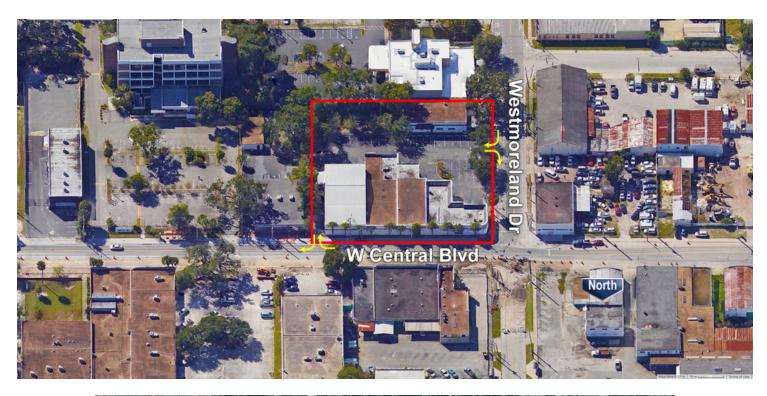

#### **PROPERTY OVERVIEW:**

 $\pm$  21,327 RSF @ signalized intersection of Central & Westmoreland  $\pm$  17,923 SF Warehouse & 3,404 SF Office 100% HVAC Warehouse

## Proximity Map