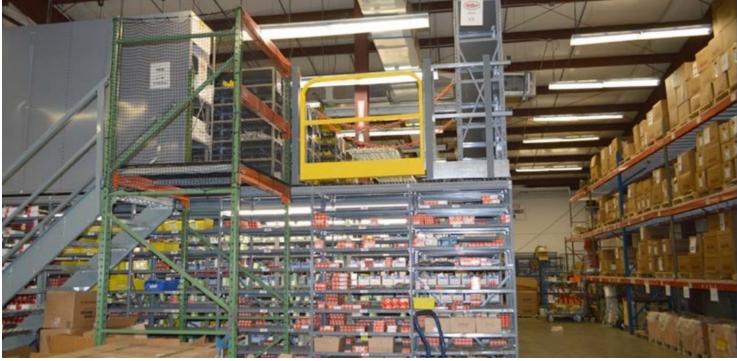

#### **PROPERTY OVERVIEW:**

 $\pm$  21,327 RSF @ signalized intersection of Central & Westmoreland  $\pm$  17,923 SF Warehouse & 3,404 SF Office 100% HVAC Warehouse

### **HIGHLIGHTS:**

Warehouse:

± 17,923 SF

100% HVAC

14 - 20'+ clear height

Multiple roll up's & tractor-trailer loading dock

Counter sales area

Offices:

± 3,404 SF

Separate admin building

Mix of private offices & cubicles

**LEE ZERIVITZ, SIOR, CCIM**Managing Partner
407.644.CITY
lee@citycommercial.com

CITY COMMERCIAL 1101 Symonds Ave. Winter Park, FL 32789 CITYcommercial.com

# Warehouse & Office Space Plans

**LEE ZERIVITZ, SIOR, CCIM**Managing Partner
407.644.CITY
lee@citycommercial.com

CITY COMMERCIAL 1101 Symonds Ave. Winter Park, FL 32789 CITYcommercial.com

**LEE ZERIVITZ, SIOR, CCIM**Managing Partner
407.644.CITY
lee@citycommercial.com