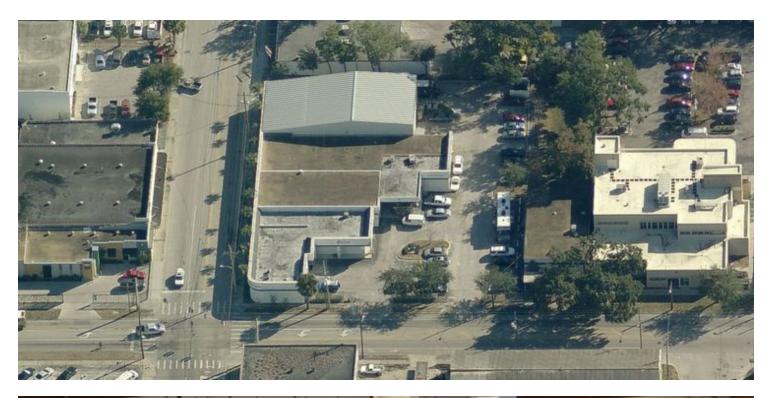

---------|------------|
| Building Size:             | 21,327 RSF |
| Lot Size:                  | 1.17 Acres |
| Zoning:                    | AC-2/T/PH  |
| **Available for purchase** |            |

#### **PROPERTY OVERVIEW:**

 $\pm$  21,327 RSF @ signalized intersection of Central & Westmoreland  $\pm$  17,923 SF Warehouse & 3,404 SF Office 100% HVAC Warehouse

### **HIGHLIGHTS:**

Warehouse:

± 17,923 SF

100% HVAC

14 - 20'+ clear height

Multiple roll up's & tractor-trailer loading dock

Counter sales area

Offices:

± 3,404 SF

Separate admin building

Mix of private offices & cubicles

**LEE ZERIVITZ, SIOR, CCIM**Managing Partner
407.644.CITY
lee@citycommercial.com

CITY COMMERCIAL 1101 Symonds Ave. Winter Park, FL 32789 CITYcommercial.com



# Warehouse & Office Space Plans









**LEE ZERIVITZ, SIOR, CCIM**Managing Partner
407.644.CITY
lee@citycommercial.com

CITY COMMERCIAL 1101 Symonds Ave. Winter Park, FL 32789 CITYcommercial.com







**LEE ZERIVITZ, SIOR, CCIM**Managing Partner
407.644.CITY
lee@citycommercial.com

CITY COMMERCIAL 1101 Symonds Ave. Winter Park, FL 32789 CITYcommercial.com



## Proximity Map



## Downtown Orlando Projects



## Мар