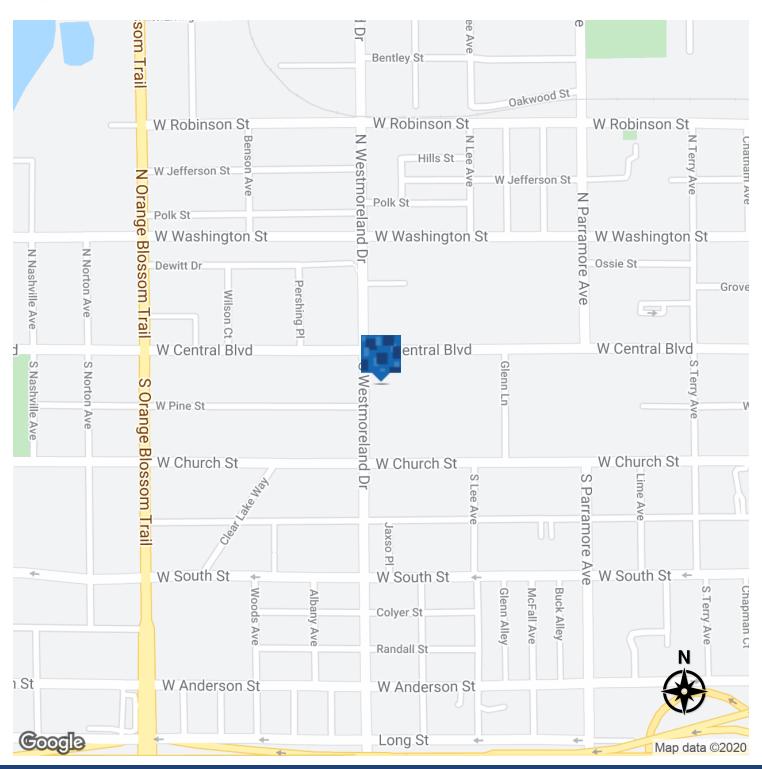

## Proximity Map

#### **PROPERTY OVERVIEW:**

 $\pm$  21,327 RSF @ signalized intersection of Central & Westmoreland  $\pm$  17,923 SF Warehouse & 3,404 SF Office 100% HVAC Warehouse