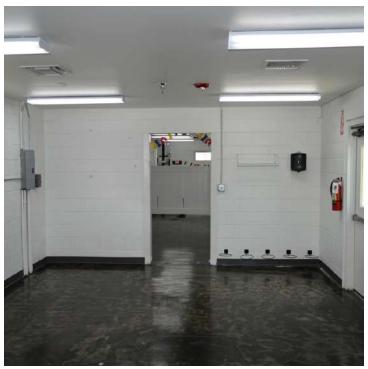

## **PROPERTY OVERVIEW**

Free-Standing Multi-Use Building Located between Kirkman and Hiawassee C-2 Zoning - allows a wide variety of uses Over 25,000 VPD (per Orange County) Move-in ready

### **PROPERTY HIGHLIGHTS**

- · Possible uses: veterinarian, pet boarding, daycare, professional office
- New renovation completed in 2019
- Full fire sprinkler with block construction
- Large lit pole sign
- · Clean enviro 2016
- · Ample on-site parking
- · Former pet daycare & boarding
- · See full list of possible uses