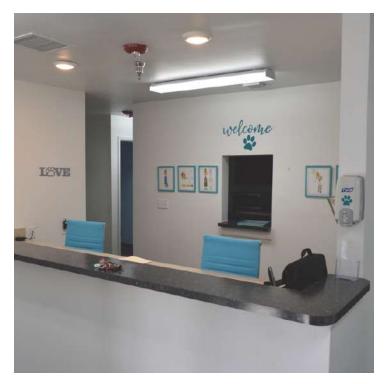

## **PROPERTY OVERVIEW**

Free-Standing Multi-Use Building Located between Kirkman and Hiawassee C-2 Zoning - allows a wide variety of uses Over 25,000 VPD (per Orange County) Move-in ready

### **PROPERTY HIGHLIGHTS**

- · Possible uses: veterinarian, pet boarding, daycare, professional office
- New renovation completed in 2019
- Full fire sprinkler with block construction
- Large lit pole sign
- · Clean enviro 2016
- · Ample on-site parking
- · Former pet daycare & boarding
- · See full list of possible uses