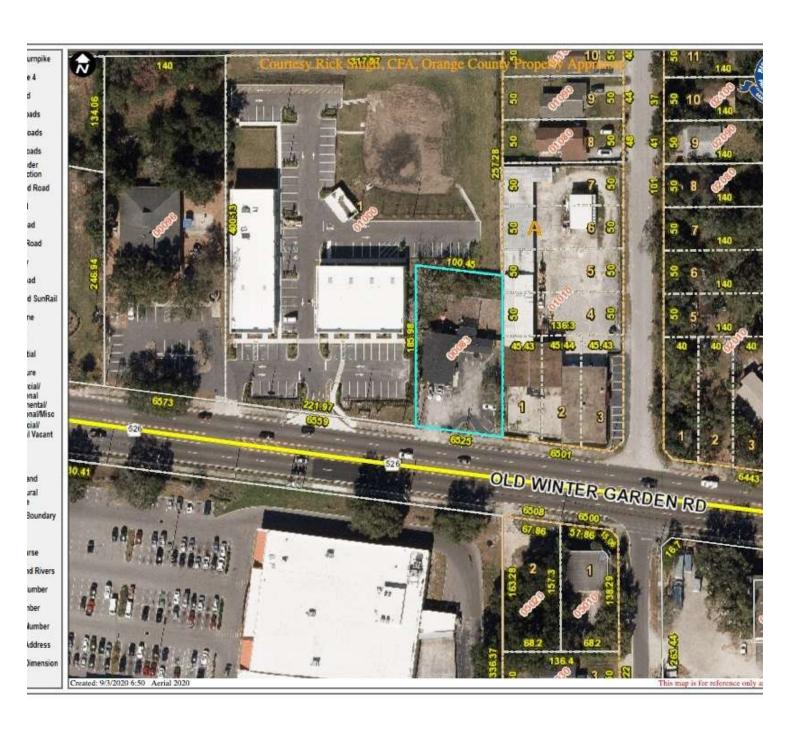

nds Ave. Suite 600 Winter Park, FL 32789 CITYcommercial.com

# **Executive Summary**



#### **OFFERING SUMMARY**

| Sale Price:    | \$495,000   |
|----------------|-------------|
| Lease Rate:    | Negotiable  |
| Building Size: | ± 2,685 USF |

## **PROPERTY OVERVIEW**

Free-Standing Multi-Use Building Located between Kirkman and Hiawassee C-2 Zoning - allows a wide variety of uses Over 25,000 VPD (per Orange County) Move-in ready

### **PROPERTY HIGHLIGHTS**

- · Possible uses: veterinarian, pet boarding, daycare, professional office
- New renovation completed in 2019
- Full fire sprinkler with block construction
- Large lit pole sign
- · Clean enviro 2016
- · Ample on-site parking
- · Former pet daycare & boarding
- · See full list of possible uses









# Space Plan



## Aerial





6