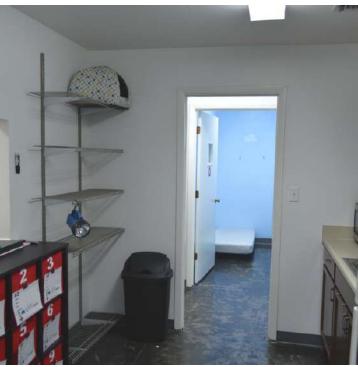

## **PROPERTY OVERVIEW**

Free-Standing Multi-Use Building Located between Kirkman and Hiawassee C-2 Zoning - allows a wide variety of uses Over 25,000 VPD (per Orange County) Move-in ready

### **PROPERTY HIGHLIGHTS**

- · Possible uses: veterinarian, pet boarding, daycare, professional office
- New renovation completed in 2019
- Full fire sprinkler with block construction
- Large lit pole sign
- · Clean enviro 2016
- · Ample on-site parking
- · Former pet daycare & boarding
- · See full list of possible uses