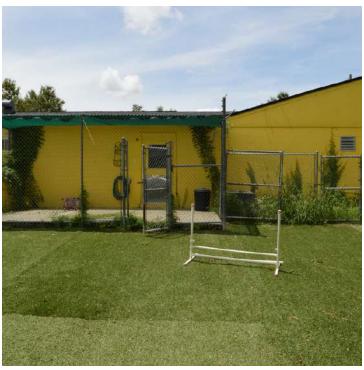

## **PROPERTY OVERVIEW**

Free-Standing Multi-Use Building Located between Kirkman and Hiawassee C-2 Zoning - allows a wide variety of uses Over 25,000 VPD (per Orange County) Move-in ready

### **PROPERTY HIGHLIGHTS**

- · Possible uses: veterinarian, pet boarding, daycare, professional office
- New renovation completed in 2019
- Full fire sprinkler with block construction
- Large lit pole sign
- · Clean enviro 2016
- · Ample on-site parking
- · Former pet daycare & boarding
- · See full list of possible uses