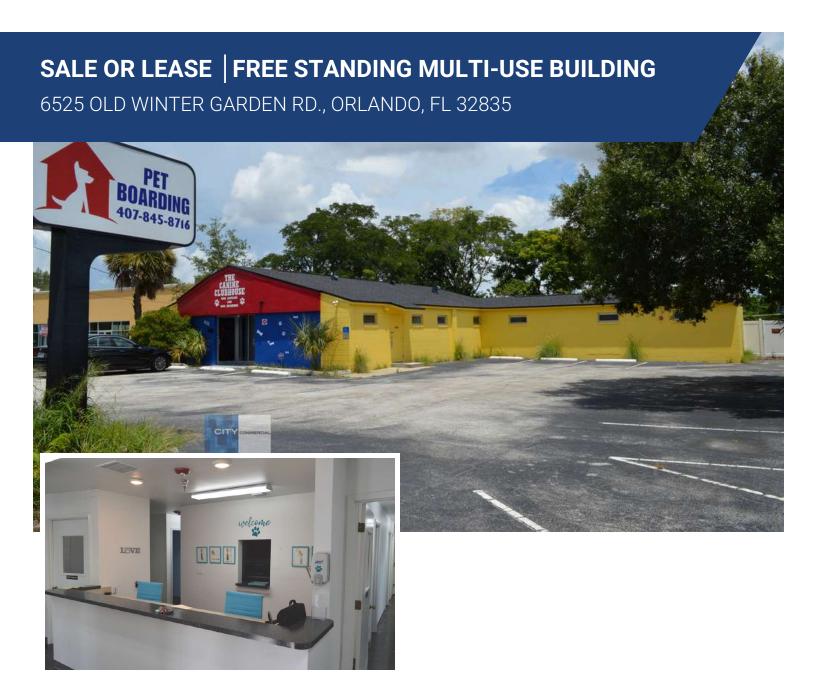

# FOR SALE OR LEASE

## **PROPERTY OVERVIEW**

Free-Standing Multi-Use Building Located between Kirkman and Hiawassee C-2 Zoning - allows a wide variety of uses Over 25,000 VPD (per Orange County) Move-in ready

### **PROPERTY HIGHLIGHTS**

- · Possible uses: veterinarian, pet boarding, daycare, professional office
- New renovation completed in 2019
- Full fire sprinkler with block construction
- Large lit pole sign
- · Clean enviro 2016
- · Ample on-site parking
- · Former pet daycare & boarding
- · See full list of possible uses