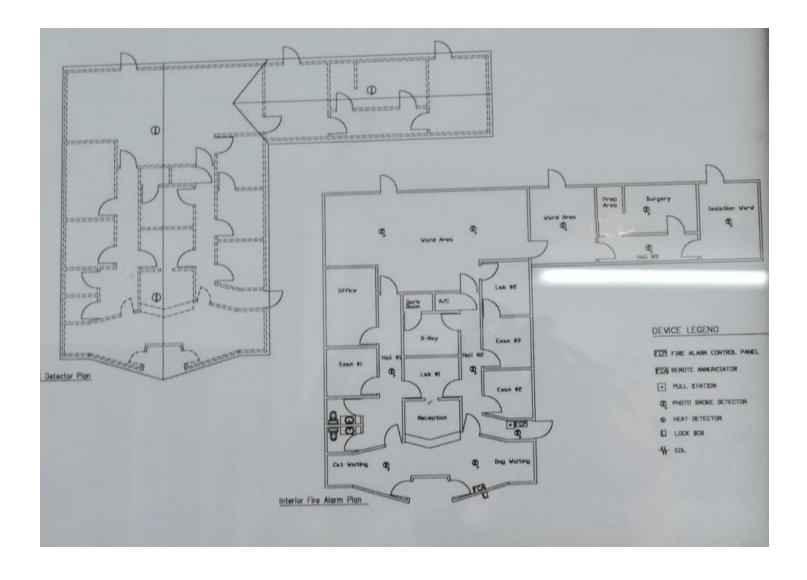

**

1101 Symonds Ave. Suite 600 Winter Park, FL 32789 CITYcommercial.com

# **Executive Summary**



#### **OFFERING SUMMARY**

| Sale Price:    | \$495,000   |
|----------------|-------------|
| Lease Rate:    | Negotiable  |
| Building Size: | ± 2,685 USF |

## **PROPERTY OVERVIEW**

Free-Standing Multi-Use Building Located between Kirkman and Hiawassee C-2 Zoning - allows a wide variety of uses Over 25,000 VPD (per Orange County) Move-in ready

### **PROPERTY HIGHLIGHTS**

- · Possible uses: veterinarian, pet boarding, daycare, professional office
- New renovation completed in 2019
- Full fire sprinkler with block construction
- Large lit pole sign
- · Clean enviro 2016
- · Ample on-site parking
- · Former pet daycare & boarding
- · See full list of possible uses









# Space Plan



## Aerial





6