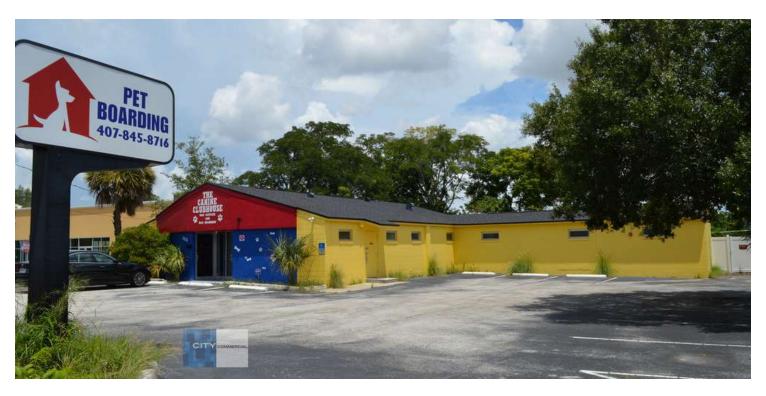

## **PROPERTY OVERVIEW**

Free-Standing Multi-Use Building Located between Kirkman and Hiawassee C-2 Zoning - allows a wide variety of uses Over 25,000 VPD (per Orange County) Move-in ready

### **PROPERTY HIGHLIGHTS**

- · Possible uses: veterinarian, pet boarding, daycare, professional office
- New renovation completed in 2019
- Full fire sprinkler with block construction
- Large lit pole sign
- · Clean enviro 2016
- · Ample on-site parking
- · Former pet daycare & boarding
- · See full list of possible uses