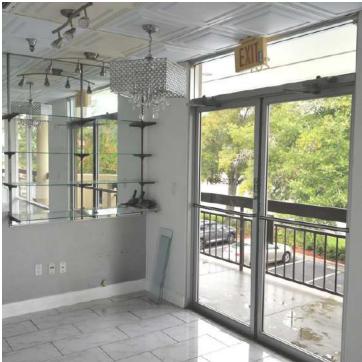

### **PROPERTY HIGHLIGHTS**

- Former salon space in turn-key condition
- Immaculate condition. A/C 3Y old.
- FF&E will convey including washer/dryer
- · In-suite restroom & shower
- Seller may hold private mortgage 25% down