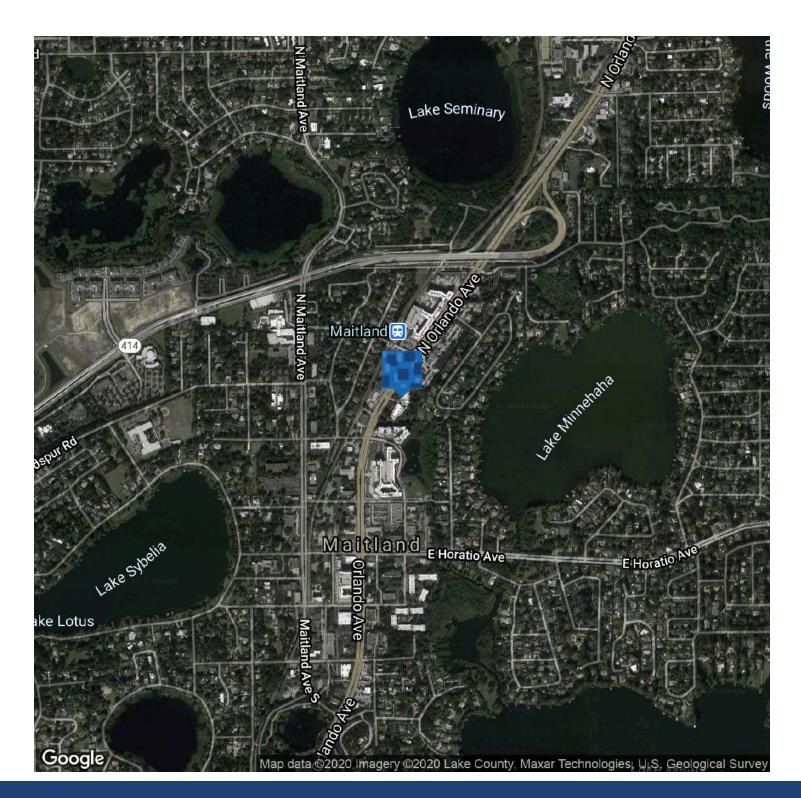

### **PROPERTY OVERVIEW**

Maitland Exchange Building Condominium Unit 201 Mix of professional owners including Medical & Office Beyond ample parking Well established location next to Mercedes Benz Over 30,000 vehicles per day