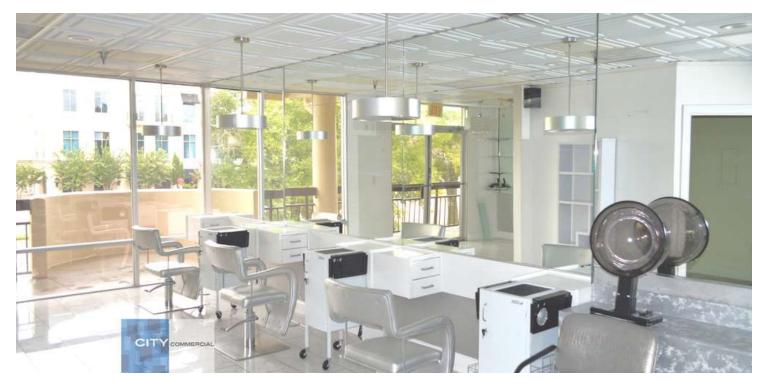

### **PROPERTY HIGHLIGHTS**

- Former salon space in turn-key condition
- Immaculate condition. A/C 3Y old.
- FF&E will convey including washer/dryer
- · In-suite restroom & shower
- Seller may hold private mortgage 25% down