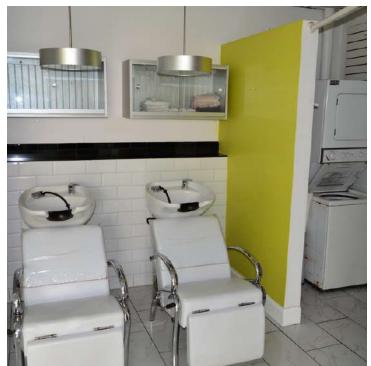

### **PROPERTY HIGHLIGHTS**

- Former salon space in turn-key condition
- Immaculate condition. A/C 3Y old.
- FF&E will convey including washer/dryer
- · In-suite restroom & shower
- Seller may hold private mortgage 25% down