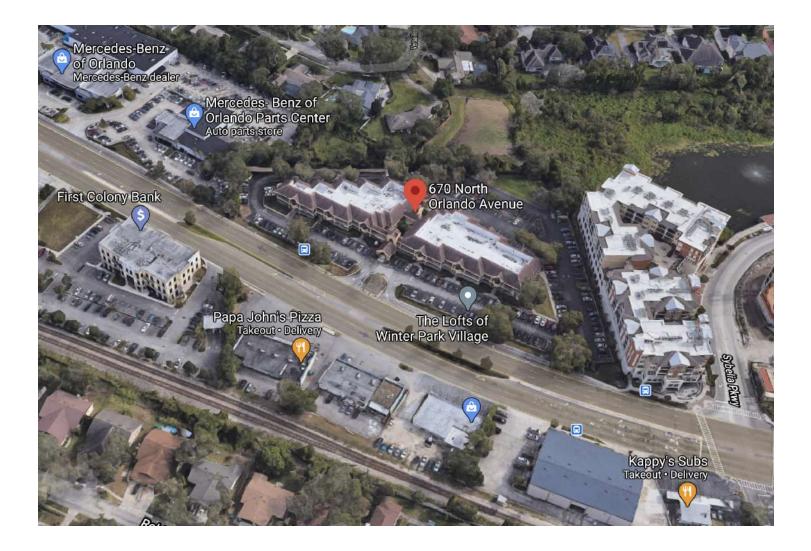

### **PROPERTY OVERVIEW**

Maitland Exchange Building Condominium Unit 201 Mix of professional owners including Medical & Office Beyond ample parking Well established location next to Mercedes Benz Over 30,000 vehicles per day