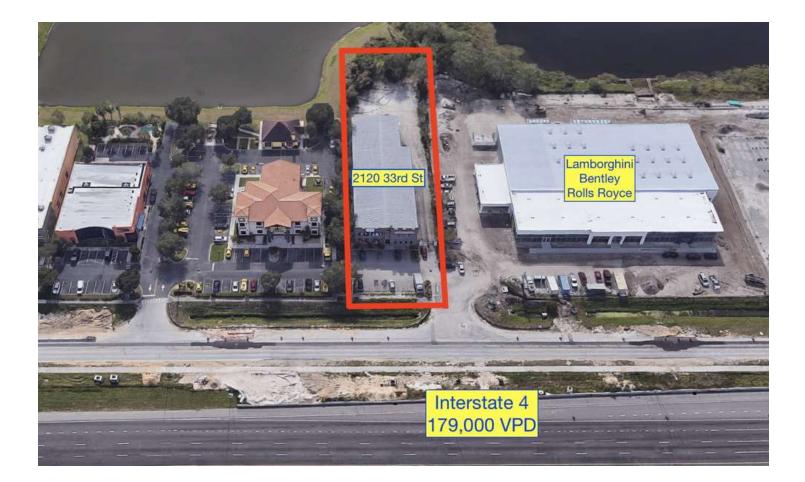

### **PROPERTY OVERVIEW**

High profile direct I-4 frontage Landmark "Castle Building" Adjacent to Lamborghini / Bentley / Rolls Royce Dramatic showroom, retail, warehouse Single occupant, multi-use type facility Ease of access at JYP or SOBT 179,000 VPD traffic count (FDoT)

#### **PROPERTY HIGHLIGHTS**

- I-4 Commerce Park
- Showroom, Mezzanine, Elevator & Offices
- 26' clear and 100% HVAC
- · Exposed ceiling & ductwork with gallery type lighting
- · Outside storage area with 2 grade-level roll-up doors
- ± 1.01 ac