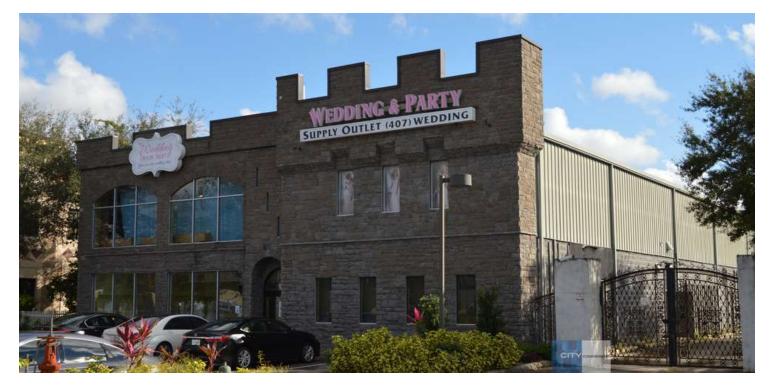

### **PROPERTY OVERVIEW**

High profile direct I-4 frontage Landmark "Castle Building" Adjacent to Lamborghini / Bentley / Rolls Royce Dramatic showroom, retail, warehouse Single occupant, multi-use type facility Ease of access at JYP or SOBT 179,000 VPD traffic count (FDoT)

#### **PROPERTY HIGHLIGHTS**

- I-4 Commerce Park
- Showroom, Mezzanine, Elevator & Offices
- 26' clear and 100% HVAC
- · Exposed ceiling & ductwork with gallery type lighting
- · Outside storage area with 2 grade-level roll-up doors
- ± 1.01 ac