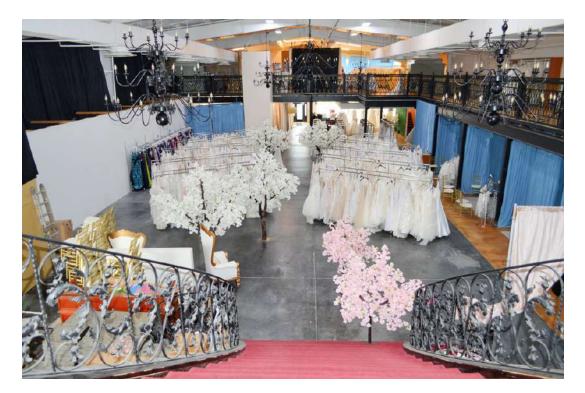

### **PROPERTY OVERVIEW**

High profile direct I-4 frontage Landmark "Castle Building" Adjacent to Lamborghini / Bentley / Rolls Royce Dramatic showroom, retail, warehouse Single occupant, multi-use type facility Ease of access at JYP or SOBT 179,000 VPD traffic count (FDoT)

#### **PROPERTY HIGHLIGHTS**

- I-4 Commerce Park
- Showroom, Mezzanine, Elevator & Offices
- 26' clear and 100% HVAC
- · Exposed ceiling & ductwork with gallery type lighting
- · Outside storage area with 2 grade-level roll-up doors
- ± 1.01 ac