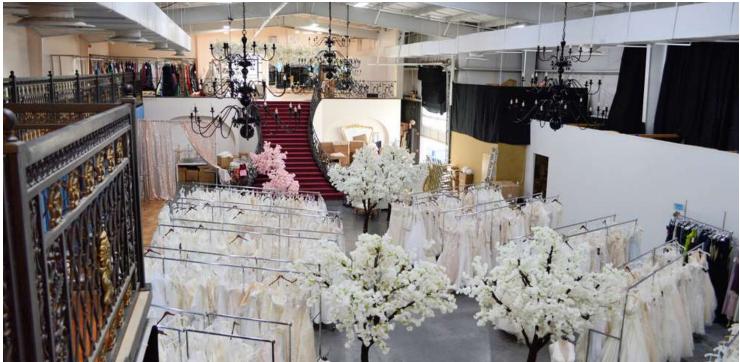

### **PROPERTY OVERVIEW**

High profile direct I-4 frontage Landmark "Castle Building" Adjacent to Lamborghini / Bentley / Rolls Royce Dramatic showroom, retail, warehouse Single occupant, multi-use type facility Ease of access at JYP or SOBT 179,000 VPD traffic count (FDoT)

#### **PROPERTY HIGHLIGHTS**

- I-4 Commerce Park
- Showroom, Mezzanine, Elevator & Offices
- 26' clear and 100% HVAC
- · Exposed ceiling & ductwork with gallery type lighting
- · Outside storage area with 2 grade-level roll-up doors
- ± 1.01 ac