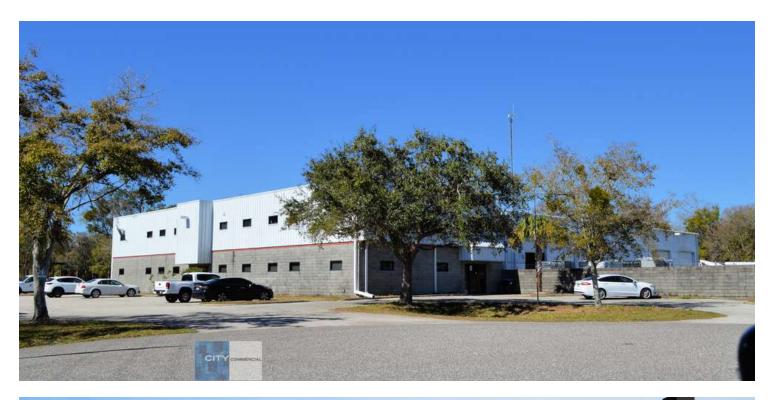

#### **PROPERTY OVERVIEW:**

The "Unicorn" - no other similar property on the market

Prime warehouse, contractor yard & office.

Lease thru EOY '21 - nat'l tenant (TCS Communications subs NYSE: DY)

Excellent access to all major highways. Well-established industrial area.

#### **PROPERTY HIGHLIGHTS:**

- ± 26,368 SF warehouse (includes ± 11,925 SF 2 story office)
- · Clean enviro 2017
- Total of seven (7) grade level doors. One semi-tractor dock well.
- Two interior fire-rated roll-up door separators
- · Majority of property is paved. Rail access available.
- Site improvements: 3 side block pole barn, landscaping, irrigation, concrete & asphalt paving, retention, yard lighting & perimeter fencing.