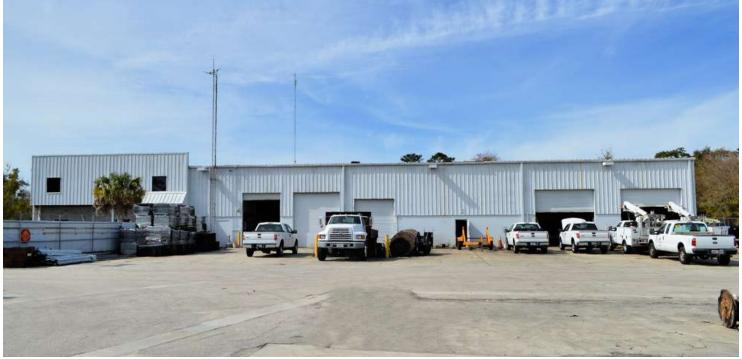

#### **PROPERTY OVERVIEW:**

The "Unicorn" - no other similar property on the market

Prime warehouse, contractor yard & office.

Lease thru EOY '21 - nat'l tenant (TCS Communications subs NYSE: DY)

Excellent access to all major highways. Well-established industrial area.

#### **PROPERTY HIGHLIGHTS:**

- ± 26,368 SF warehouse (includes ± 11,925 SF 2 story office)
- · Clean enviro 2017
- Total of seven (7) grade level doors. One semi-tractor dock well.
- Two interior fire-rated roll-up door separators
- · Majority of property is paved. Rail access available.
- Site improvements: 3 side block pole barn, landscaping, irrigation, concrete & asphalt paving, retention, yard lighting & perimeter fencing.