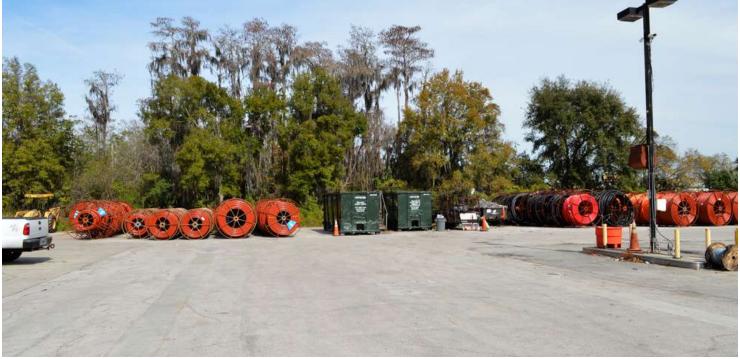

#### **PROPERTY OVERVIEW:**

The "Unicorn" - no other similar property on the market

Prime warehouse, contractor yard & office.

Lease thru EOY '21 - nat'l tenant (TCS Communications subs NYSE: DY)

Excellent access to all major highways. Well-established industrial area.

#### **PROPERTY HIGHLIGHTS:**

- ± 26,368 SF warehouse (includes ± 11,925 SF 2 story office)
- · Clean enviro 2017
- Total of seven (7) grade level doors. One semi-tractor dock well.
- Two interior fire-rated roll-up door separators
- · Majority of property is paved. Rail access available.
- Site improvements: 3 side block pole barn, landscaping, irrigation, concrete & asphalt paving, retention, yard lighting & perimeter fencing.