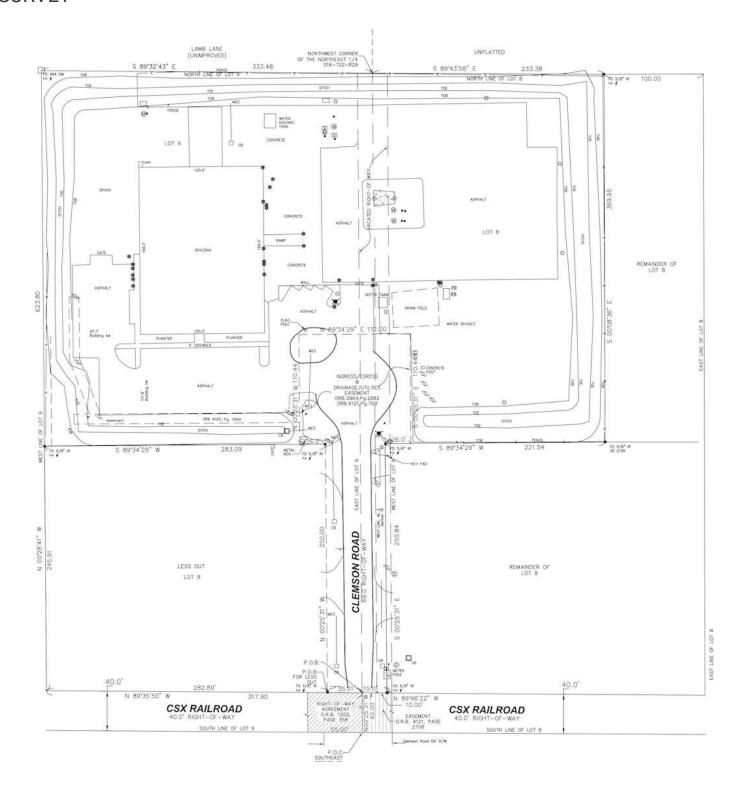

23'              |

#### **PROPERTY OVERVIEW:**

The "Unicorn" - no other similar property on the market

Prime warehouse, contractor yard & office.

Lease thru EOY '21 - nat'l tenant (TCS Communications subs NYSE: DY)

Excellent access to all major highways. Well-established industrial area.

#### **PROPERTY HIGHLIGHTS:**

- ± 26,368 SF warehouse (includes ± 11,925 SF 2 story office)
- · Clean enviro 2017
- Total of seven (7) grade level doors. One semi-tractor dock well.
- Two interior fire-rated roll-up door separators
- · Majority of property is paved. Rail access available.
- Site improvements: 3 side block pole barn, landscaping, irrigation, concrete & asphalt paving, retention, yard lighting & perimeter fencing.

















## **SPACE PLANS**



## **AERIAL**



## **SURVEY**



## Rail Conceptual - West side of building



HORIZONTAL CONCEPTUAL DESIGN
Proposed Track to Serve
Florida Land Group, LLC
Orlando, FL

NOTE: The conceptual drawing above was created using scaled aerial imagery. Any and all track

stationing/measurements are approximate and should not be relied upon for any engineering or construction purposes. For illustrative purposes only. DRAWN BY: RSF

REVIEWED BY: THC

DATE: 1/10/2019

SHEET NAME: 1 of 1



10