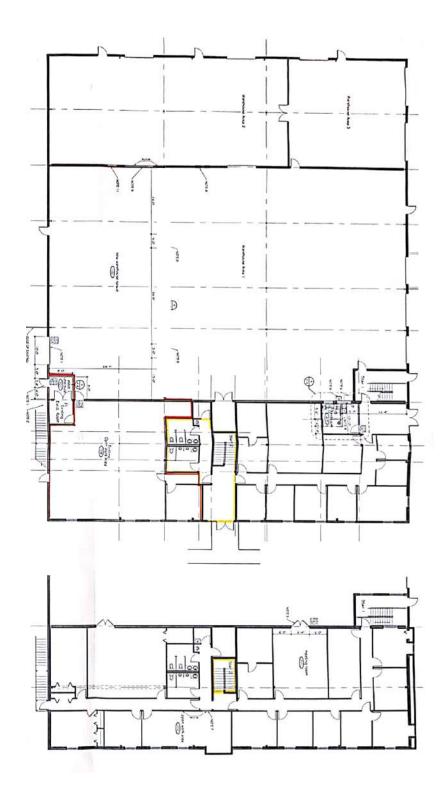

nge County |
| Clear Height:  | ± 23'              |

#### **PROPERTY OVERVIEW:**

The "Unicorn" - no other similar property on the market

Prime warehouse, contractor yard & office.

Lease thru EOY '21 - nat'l tenant (TCS Communications subs NYSE: DY)

Excellent access to all major highways. Well-established industrial area.

#### **PROPERTY HIGHLIGHTS:**

- ± 26,368 SF warehouse (includes ± 11,925 SF 2 story office)
- · Clean enviro 2017
- Total of seven (7) grade level doors. One semi-tractor dock well.
- Two interior fire-rated roll-up door separators
- · Majority of property is paved. Rail access available.
- Site improvements: 3 side block pole barn, landscaping, irrigation, concrete & asphalt paving, retention, yard lighting & perimeter fencing.

















## **SPACE PLANS**



## **AERIAL**



## **SURVEY**



## Rail Conceptual - West side of building



HORIZONTAL CONCEPTUAL DESIGN
Proposed Track to Serve
Florida Land Group, LLC
Orlando, FL

NOTE: The conceptual drawing above was created using scaled aerial imagery. Any and all track

stationing/measurements are approximate and should not be relied upon for any engineering or construction purposes. For illustrative purposes only. DRAWN BY: RSF

REVIEWED BY: THC

DATE: 1/10/2019

SHEET NAME: 1 of 1



10