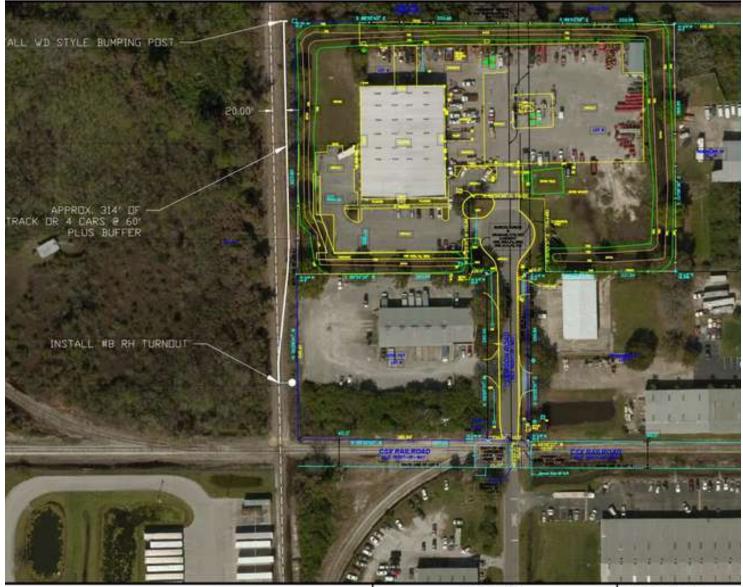

## Rail Conceptual - West side of building

HORIZONTAL CONCEPTUAL DESIGN
Proposed Track to Serve
Florida Land Group, LLC
Orlando, FL

NOTE: The conceptual drawing above was created using scaled aerial imagery. Any and all track

stationing/measurements are approximate and should not be relied upon for any engineering or construction purposes. For illustrative purposes only. DRAWN BY: RSF

REVIEWED BY: THC

DATE: 1/10/2019

SHEET NAME: 1 of 1