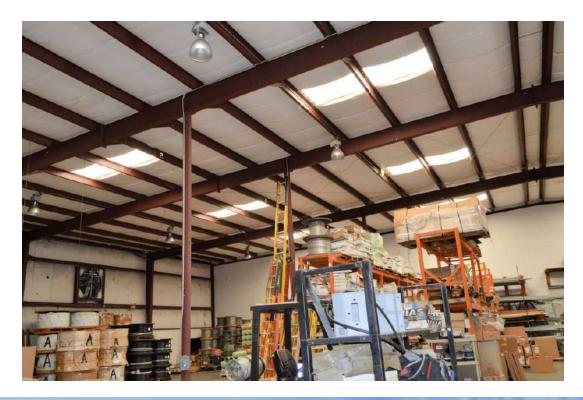

#### **PROPERTY OVERVIEW:**

The "Unicorn" - no other similar property on the market

Prime warehouse, contractor yard & office.

Lease thru EOY '21 - nat'l tenant (TCS Communications subs NYSE: DY)

Excellent access to all major highways. Well-established industrial area.

#### **PROPERTY HIGHLIGHTS:**

- ± 26,368 SF warehouse (includes ± 11,925 SF 2 story office)
- · Clean enviro 2017
- Total of seven (7) grade level doors. One semi-tractor dock well.
- Two interior fire-rated roll-up door separators
- · Majority of property is paved. Rail access available.
- Site improvements: 3 side block pole barn, landscaping, irrigation, concrete & asphalt paving, retention, yard lighting & perimeter fencing.