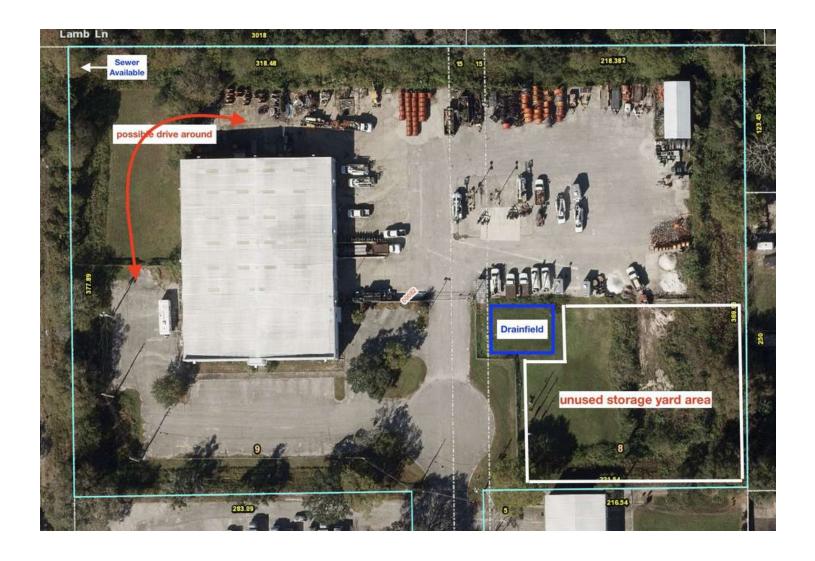

## **AERIAL**

#### **PROPERTY OVERVIEW:**

The "Unicorn" - no other similar property on the market

Prime warehouse, contractor yard & office.

Lease thru EOY '21 - nat'l tenant (TCS Communications subs NYSE: DY)

Excellent access to all major highways. Well-established industrial area.

#### **PROPERTY HIGHLIGHTS:**

- ± 26,368 SF warehouse (includes ± 11,925 SF 2 story office)
- · Clean enviro 2017
- Total of seven (7) grade level doors. One semi-tractor dock well.
- Two interior fire-rated roll-up door separators
- · Majority of property is paved. Rail access available.
- Site improvements: 3 side block pole barn, landscaping, irrigation, concrete & asphalt paving, retention, yard lighting & perimeter fencing.