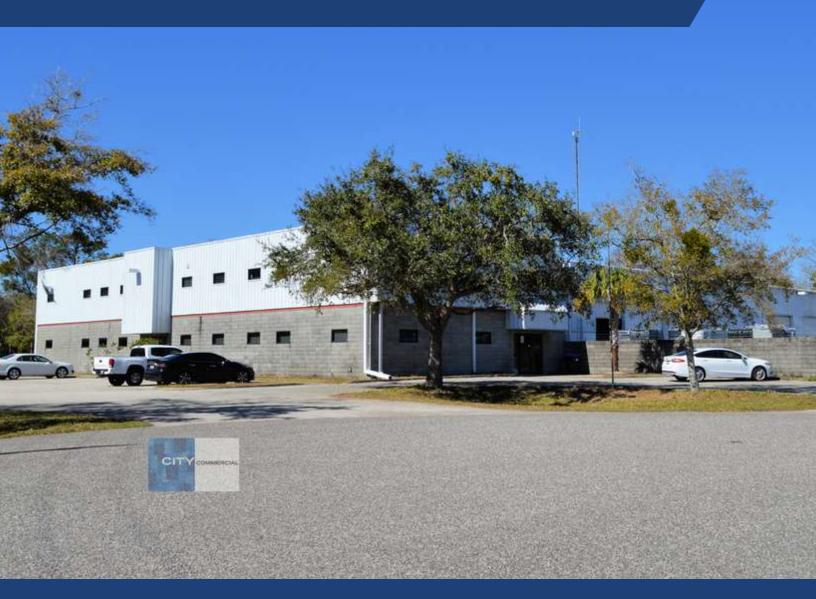

#### **PROPERTY OVERVIEW:**

The "Unicorn" - no other similar property on the market

Prime warehouse, contractor yard & office.

Lease thru EOY '21 - nat'l tenant (TCS Communications subs NYSE: DY)

Excellent access to all major highways. Well-established industrial area.

#### **PROPERTY HIGHLIGHTS:**

- ± 26,368 SF warehouse (includes ± 11,925 SF 2 story office)
- · Clean enviro 2017
- Total of seven (7) grade level doors. One semi-tractor dock well.
- Two interior fire-rated roll-up door separators
- · Majority of property is paved. Rail access available.
- Site improvements: 3 side block pole barn, landscaping, irrigation, concrete & asphalt paving, retention, yard lighting & perimeter fencing.