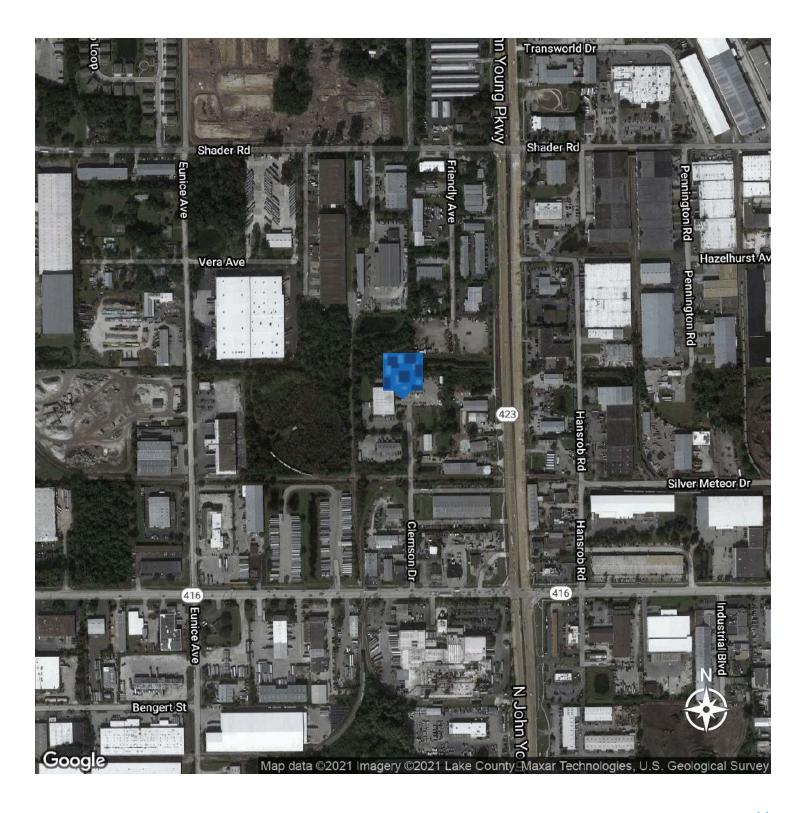

i-tractor dock well.
- Two interior fire-rated roll-up door separators
- · Majority of property is paved. Rail access available.
- Site improvements: 3 side block pole barn, landscaping, irrigation, concrete & asphalt paving, retention, yard lighting & perimeter fencing.

















## **SPACE PLANS**



## **AERIAL**



## **SURVEY**



## Rail Conceptual - West side of building



HORIZONTAL CONCEPTUAL DESIGN
Proposed Track to Serve
Florida Land Group, LLC
Orlando, FL

NOTE: The conceptual drawing above was created using scaled aerial imagery. Any and all track

stationing/measurements are approximate and should not be relied upon for any engineering or construction purposes. For illustrative purposes only. DRAWN BY: RSF

REVIEWED BY: THC

DATE: 1/10/2019

SHEET NAME: 1 of 1



10