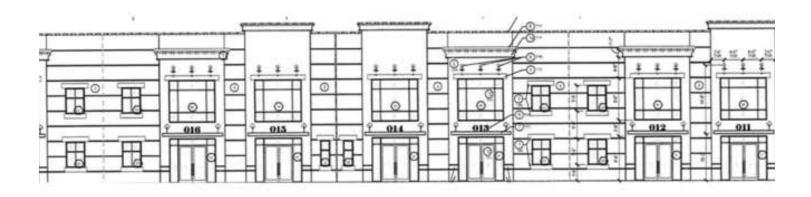

Available SF:  | 22,500 - 45,000 SF |
| Lot Size:      | 4.32 Acres         |
| Zoning:        | IND-1/IND-5        |

### **PROPERTY OVERVIEW:**

Patch Road Commerce Center Now pre-leasing 22,500 - 45,000 SF Permit Ready with Q1 2022 Completion Hoffner / Narcoossee / Lee Vista sub-markets

#### **PROPERTY HIGHLIGHTS:**

- · Brand new tilt-wall construction
- 32' clear height. All grade level. Up to 18 rear roll up's: 14'h x 12'w.
- Overall dimensions: 100' x 450'
- · Customizable to Tenant needs
- Uses include: light assembly, fleet/service, distribution & storage
- Office space: can be built to Tenant specifications
- Generous TI Allowance
- Building & marquee signage

CITY COMMERCIAL 1101 Symonds Ave. Winter Park, FL 32789 CITYcommercial.com



### Master Site Plan and Front Facade







# **Location Map**