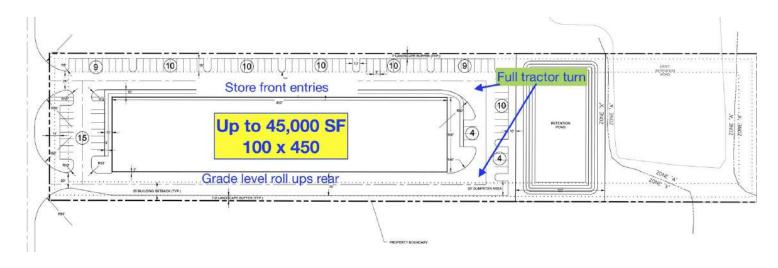

#### **PROPERTY HIGHLIGHTS:**

- · Brand new tilt-wall construction
- 32' clear height. All grade level. Up to 18 rear roll up's: 14'h x 12'w.
- Overall dimensions: 100' x 450'
- · Customizable to Tenant needs
- Uses include: light assembly, fleet/service, distribution & storage
- Office space: can be built to Tenant specifications
- Generous TI Allowance
- Building & marquee signage

### Master Site Plan and Front Facade