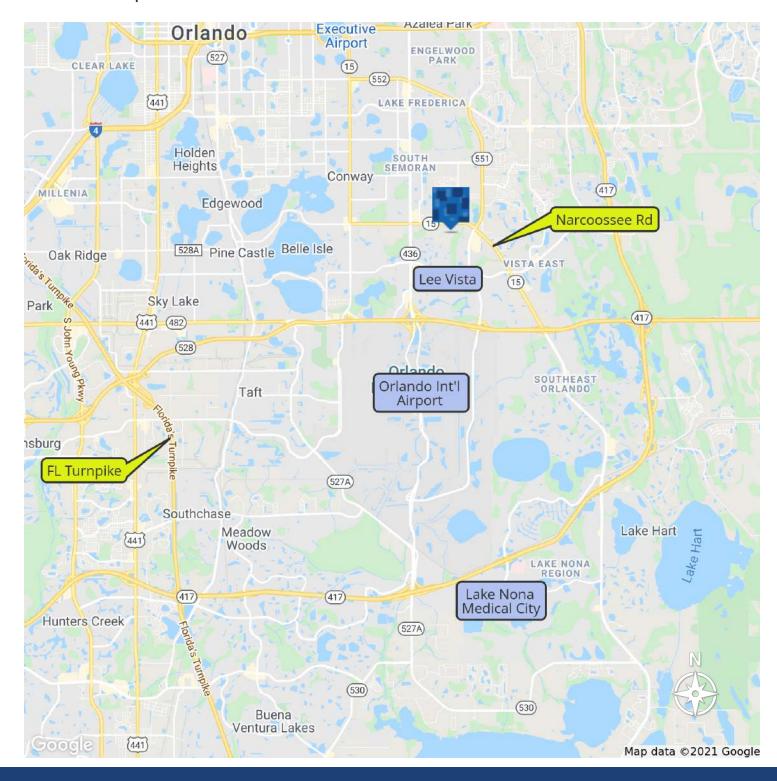

- 45,000 SF |
| Lot Size:      | 4.32 Acres         |
| Zoning:        | IND-1/IND-5        |

### **PROPERTY OVERVIEW:**

Patch Road Commerce Center Now pre-leasing 22,500 - 45,000 SF Permit Ready with Q1 2022 Completion Hoffner / Narcoossee / Lee Vista sub-markets

#### **PROPERTY HIGHLIGHTS:**

- · Brand new tilt-wall construction
- 32' clear height. All grade level. Up to 18 rear roll up's: 14'h x 12'w.
- Overall dimensions: 100' x 450'
- · Customizable to Tenant needs
- Uses include: light assembly, fleet/service, distribution & storage
- Office space: can be built to Tenant specifications
- Generous TI Allowance
- Building & marquee signage

CITY COMMERCIAL 1101 Symonds Ave. Winter Park, FL 32789 CITYcommercial.com



### Master Site Plan and Front Facade







# **Location Map**