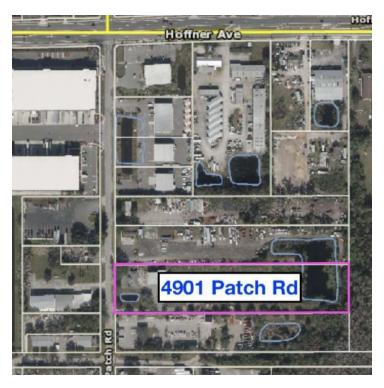

## Patch Road Commerce Center | 45,000 SF | Q1 2022 Delivery

### **PROPERTY OVERVIEW:**

Patch Road Commerce Center Now pre-leasing 22,500 - 45,000 SF Permit Ready with Q1 2022 Completion Hoffner / Narcoossee / Lee Vista sub-markets