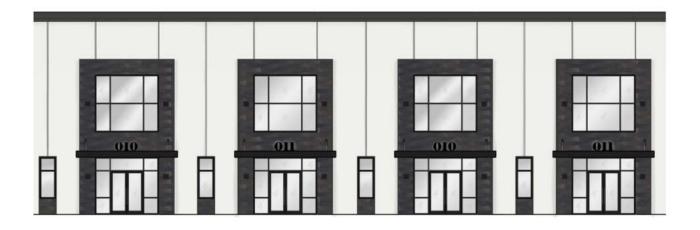

vailable SF:  | 22,500 - 45,000 SF |
| Lot Size:      | 4.32 Acres         |
| Zoning:        | IND-1/IND-5        |

### **PROPERTY OVERVIEW:**

Patch Road Commerce Center Now pre-leasing 22,500 - 45,000 SF Permit Ready with Q1 2022 Completion Hoffner / Narcoossee / Lee Vista sub-markets

#### **PROPERTY HIGHLIGHTS:**

- · Brand new tilt-wall construction
- 32' clear height. All grade level. Up to 18 rear roll up's: 14'h x 12'w.
- Overall dimensions: 100' x 450'
- · Customizable to Tenant needs
- Uses include: light assembly, fleet/service, distribution & storage
- Office space: can be built to Tenant specifications
- Generous TI Allowance
- Building & marquee signage

CITY COMMERCIAL 1101 Symonds Ave. Winter Park, FL 32789 CITYcommercial.com



### Master Site Plan and Front Facade







# **Location Map**