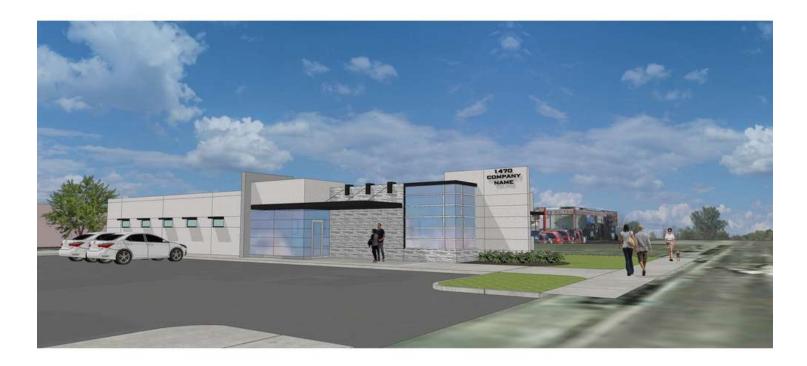

# Renderings

#### **PROPERTY OVERVIEW:**

Winter Park's newest Medical/Office Development "The Gateway" to Winter Park - Fairbanks Avenue Located in between I-4 and 17/92 with over 41,000 VPD traffic count Impeccable & distinctive design elements and features 20 parking spaces (5/1000 ratio) Occupancy in approx 9 months

#### PROPERTY DETAILS:

- · <del>4,000 SF</del> ☆ ONLY 2,000 SF REMAINING ☆
- Offered for lease in the mid \$30's NNN
- Contemporary glass with modern architectural design features
- Custom Build-to-Suit interior design & construction
- Highly experienced medical design/build ownership team
- Beyond generous Tenant Improvement allowance