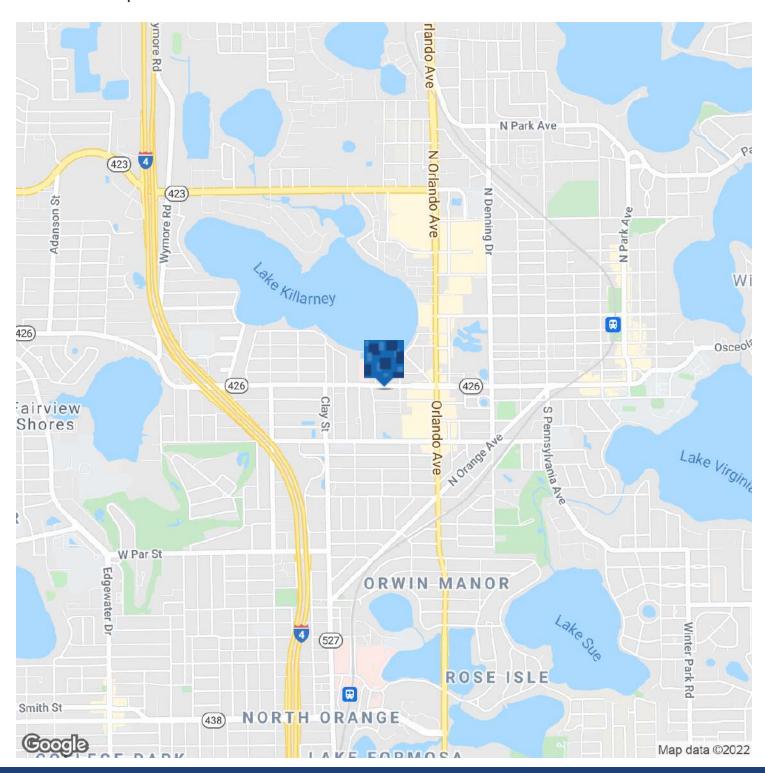

- Fairbanks Avenue Located in between I-4 and 17/92 with over 41,000 VPD traffic count Impeccable & distinctive design elements and features 20 parking spaces (5/1000 ratio) Occupancy in approx 9 months

#### PROPERTY DETAILS:

- · <del>4,000 SF</del> ☆ ONLY 2,000 SF REMAINING ☆
- Offered for lease in the mid \$30's NNN
- Contemporary glass with modern architectural design features
- Custom Build-to-Suit interior design & construction
- Highly experienced medical design/build ownership team
- Beyond generous Tenant Improvement allowance



# Renderings







### **Aerial Rendering**



## Local Retailer Map



**LEE ZERIVITZ, SIOR, CCIM**Managing Partner
407.644.CITY
lee@citycommercial.com

CITY COMMERCIAL 1101 Symonds Ave. Winter Park, FL 32789 CITYcommercial.com



## **Location Map**





## Demographics Map & Report



| POPULATION           | 1 MILE | 3 MILES | 5 MILES |
|----------------------|--------|---------|---------|
| Total Population     | 10,242 | 89,071  | 269,032 |
| Average Age          | 37.9   | 36.2    | 34.6    |
| Average Age (Male)   | 37.0   | 34.4    | 33.1    |
| Average Age (Female) | 38.9   | 37.8    | 36.3    |
| HOUSEHOLDS & INCOME  | 1 MILE | 3 MILES | 5 MILES |
| Total Households     | 4,173  | 37,481  | 107,374 |

|                     |           | 0         | 0         |
|---------------------|-----------|-----------|-----------|
| Total Households    | 4,173     | 37,481    | 107,374   |
| # of Persons per HH | 2.5       | 2.4       | 2.5       |
| Average HH Income   | \$45,299  | \$62,167  | \$59,858  |
| Average House Value | \$290,6