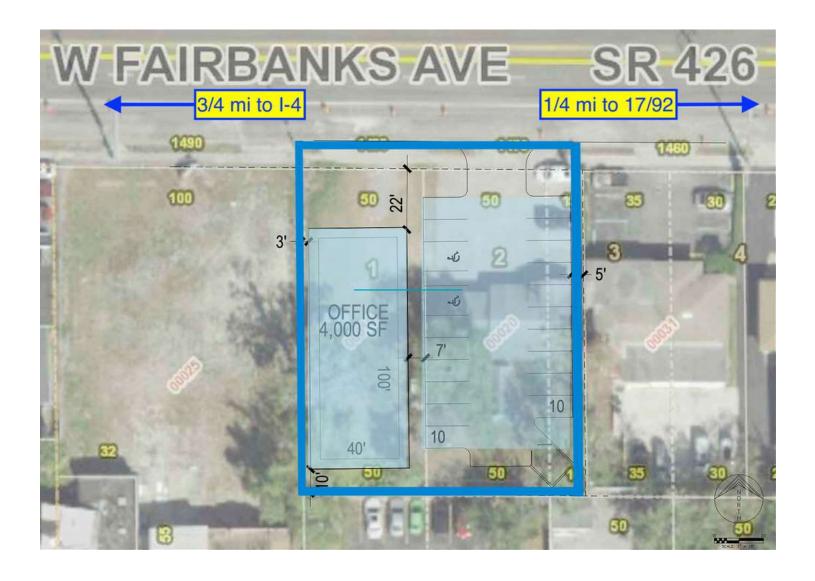

#### PROPERTY DETAILS:

- · <del>4,000 SF</del> ☆ ONLY 2,000 SF REMAINING ☆
- Offered for lease in the mid \$30's NNN
- Contemporary glass with modern architectural design features
- Custom Build-to-Suit interior design & construction
- Highly experienced medical design/build ownership team
- Beyond generous Tenant Improvement allowance

#### **PROPERTY OVERVIEW:**

Winter Park's newest Medical/Office Development "The Gateway" to Winter Park - Fairbanks Avenue Located in between I-4 and 17/92 with over 41,000 VPD traffic count Impeccable & distinctive design elements and features 20 parking spaces (5/1000 ratio) Occupancy in approx 9 months