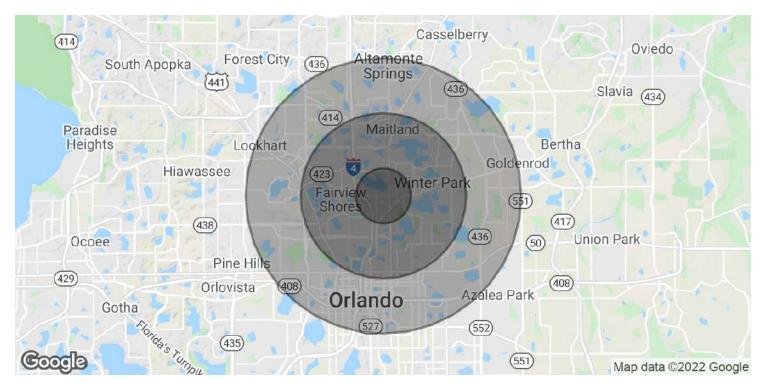

## Demographics Map & Report

| POPULATION           | 1 MILE | 3 MILES | 5 MILES |
|----------------------|--------|---------|---------|
| Total Population     | 10,242 | 89,071  | 269,032 |
| Average Age          | 37.9   | 36.2    | 34.6    |
| Average Age (Male)   | 37.0   | 34.4    | 33.1    |
| Average Age (Female) | 38.9   | 37.8    | 36.3    |
| HOUSEHOLDS & INCOME  | 1 MILE | 3 MILES | 5 MILES |
| Total Households     | 4,173  | 37,481  | 107,374 |

|                     |           | 0         | 0         |
|---------------------|-----------|-----------|-----------|
| Total Households    | 4,173     | 37,481    | 107,374   |
| # of Persons per HH | 2.5       | 2.4       | 2.5       |
| Average HH Income   | \$45,299  | \$62,167  | \$59,858  |
| Average House Value | \$290,642 | \$332,871 | \$304,523 |
|                     |           |           |           |