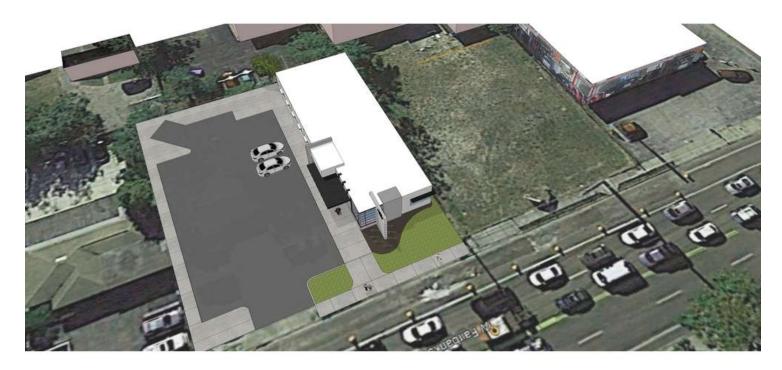

### Winter Park Brand New Medical/Office Building - OCCUPY IN ± 9 MONTHS



#### **PROPERTY OVERVIEW:**

Winter Park's newest Medical/Office Development "The Gateway" to Winter Park - Fairbanks Avenue Located in between I-4 and 17/92 with over 41,000 VPD traffic count Impeccable & distinctive design elements and features 20 parking spaces (5/1000 ratio) Occupancy in approx 9 months

#### PROPERTY DETAILS:

- · <del>4,000 SF</del> ☆ ONLY 2,000 SF REMAINING ☆
- Offered for lease in the mid \$30's NNN
- Contemporary glass with modern architectural design features
- Custom Build-to-Suit interior design & construction
- Highly experienced medical design/build ownership team
- Beyond generous Tenant Improvement allowance



# Renderings







### **Aerial Rendering**



## Local Retailer Map



**LEE ZERIVITZ, SIOR, CCIM**Managing Partner
407.644.CITY
lee@citycommercial.com

CITY COMMERCIAL 1101 Symonds Ave. Winter Park, FL 32789 CITYcommercial.com



## **Location Map**





## Demographics Map & Report



| POPULATION           | 1 MILE | 3 MILES | 5 MILES |
|----------------------|--------|---------|---------|
| Total Population     | 10,242 | 89,071  | 269,032 |
| Average Age          | 37.9   | 36.2    | 34.6    |
| Average Age (Male)   | 37.0   | 34.4    | 33.1    |
| Average Age (Female) | 38.9   | 37.8    | 36.3    |
| HOUSEHOLDS & INCOME  | 1 MILE | 3 MILES | 5 MILES |
| Total Households     | 4,173  | 37,481  | 107,374 |

|                     |           | 0         | 0         |
|---------------------|----------