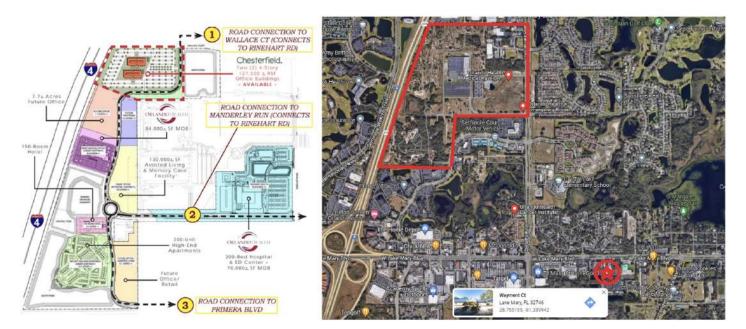

### Nearby Orlando Health

#### ORLANDO HEALTH - LAKE MARY CAMPUS - 1.8 Miles

Opened 2019, Orlando Health's new medical campus in Lake Mary features an emergency room and medical pavilion offering residents convenient access to comprehensive healthcare services. The emergency room is located at 380 Rinehart Rd. and the neighboring medical pavilion is at 392 Rinehart Rd. in Lake Mary, (corner of Rinehart Road and Caring Drive).

The Orlando Health Emergency Room and Medical Pavilion – Lake Mary consists of a two-story, 40,000-square emergency department, provided as a service of Orlando Health South Seminole Hospital, and an adjacent three-story, 60,000-square-foot medical office building.