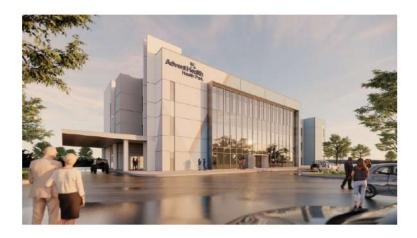

### Nearby AdventHealth

#### ADVENTHEALTH - LAKE MARY HEALTH PARK - 2.7 Miles

2021 - AdventHealth has broken ground on a state-of-the-art health park that will provide a wide range of specialty services to Lake Mary and Seminole County residents.

Located right next to the AdventHealth Lake Mary ER on Rinehart Road, the three-story, 58,000-square-foot health park will provide services such as gastroenterology, colorectal, electrophysiology and general surgery. Furthermore, the health park will offer lab services, sleep studies, diagnostic medical imaging, sports medicine and rehab, outpatient surgery, and much more. The outpatient surgery center will be located on the third floor where locals will have access to screenings, biopsies and surgical intervention.