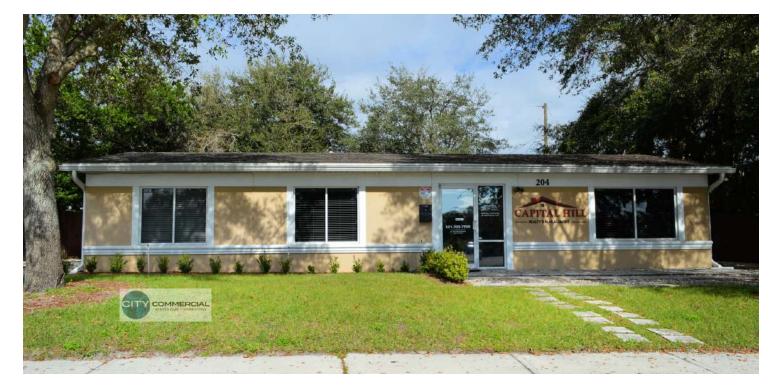

## Fern Park Boutique Office

#### **PROPERTY OVERVIEW:**

- Free standing office building @ 17/92 & Obrien Rd
- Perfect for a professional user. Move-in ready.
- · Excellent layout and very well maintained
- · New flooring, paint and lighting
- Ample parking on site with 8 spaces

#### Features:

- 4 private offices with furniture available
- Conference room (seats 6)
- Breakroom
- Reception desk and seating
- Building signage
- Easy access to 17/92, Maitland Ave & 436

**LEE ZERIVITZ, SIOR, CCIM** Managing Partner 407.644.CITY lee@citycommercial.com