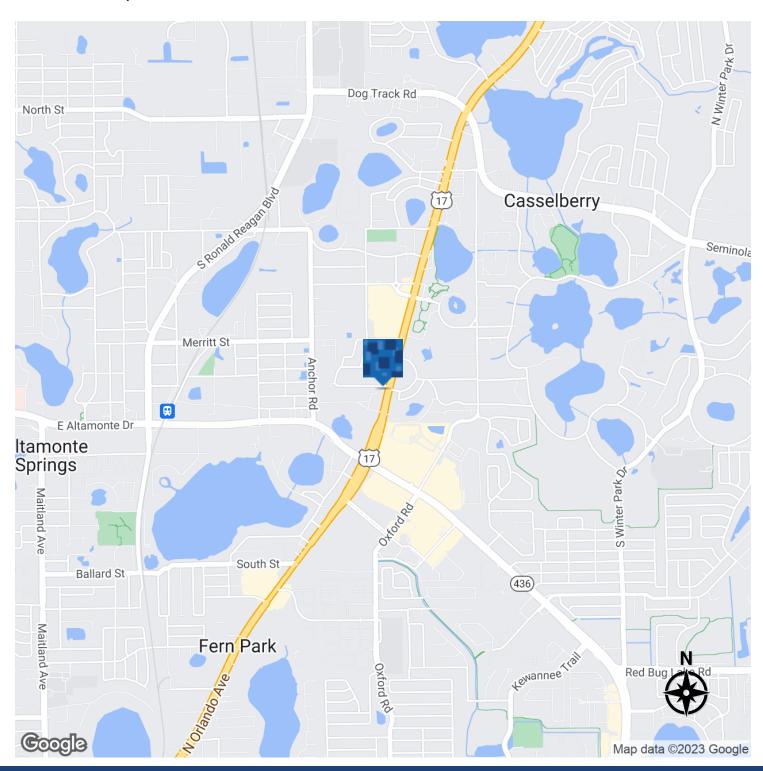

----|
| Building Size: | 2,754 SF   |

#### **PROPERTY OVERVIEW:**

Free-Standing Office Building Perfect for professional uses Directly fronts Highway 17/92 Easy access to 436 & Maitland Blvd 55,000 VPD traffic count Zoning: City of Casselberry (CG)

### **PROPERTY HIGHLIGHTS:**

- 10 large private offices
- · Reception area
- 2 private rear exit doors
- · Conference room
- Prominent monument signage on 17/92
- 8+ parks

**LEE ZERIVITZ, SIOR, CCIM**Managing Partner
407.644.CITY
lee@citycommercial.com

CITY COMMERCIAL 1101 Symonds Ave. Winter Park, FL 32789 CITYCommercial.com



# **Building Photos**











**LEE ZERIVITZ, SIOR, CCIM**Managing Partner
407.644.CITY
lee@citycommercial.com

CITY COMMERCIAL 1101 Symonds Ave. Winter Park, FL 32789 CITYCommercial.com



## **Location Map**