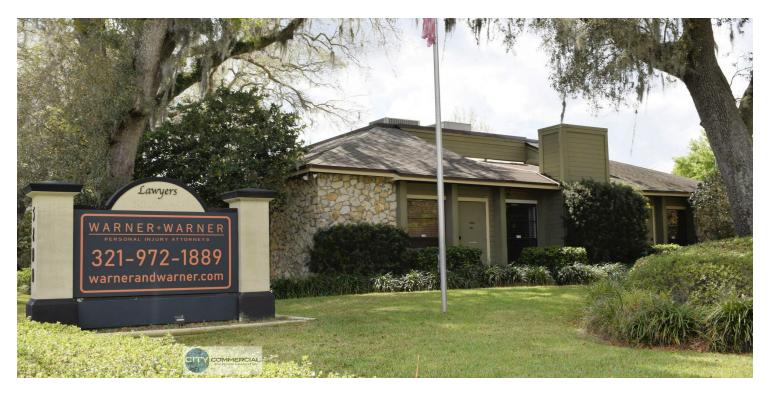

### Casselberry Professional Office Building

#### **PROPERTY OVERVIEW:**

Free-Standing Office Building Perfect for professional uses Directly fronts Highway 17/92 Easy access to 436 & Maitland Blvd 55,000 VPD traffic count Zoning: City of Casselberry (CG)

### **PROPERTY HIGHLIGHTS:**

- 10 large private offices
- · Reception area
- 2 private rear exit doors
- · Conference room
- Prominent monument signage on 17/92
- 8+ parks

**LEE ZERIVITZ, SIOR, CCIM**Managing Partner
407.644.CITY
lee@citycommercial.com