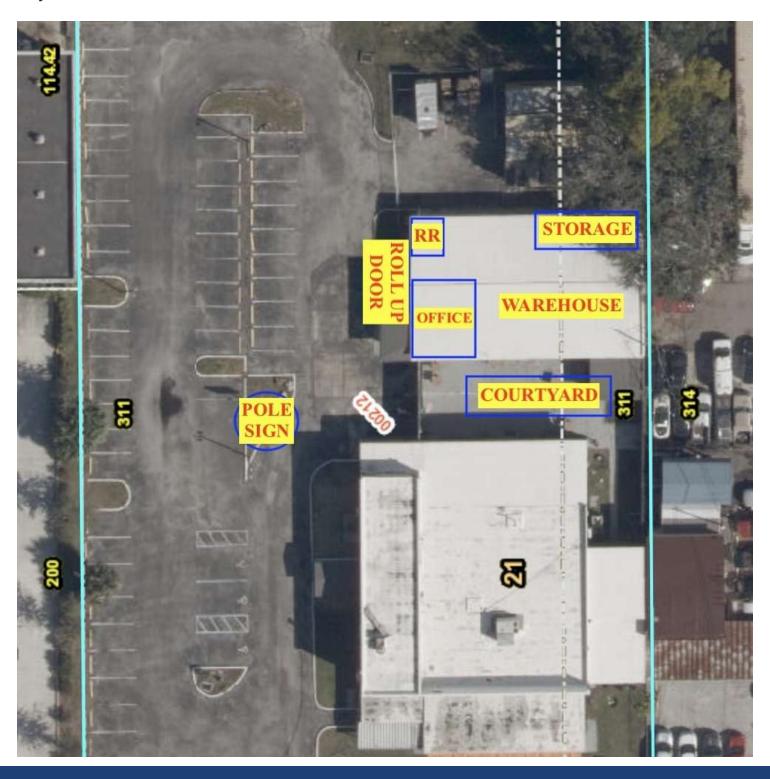

#### **PROPERTY HIGHLIGHTS:**

- All under air
- Warehouse: 10-12' ceiling ht
- Roll-up door, grade level
- Courtyard
- · Separate utility meter
- Pole sign

CITY COMMERCIAL 1101 Symonds Ave. Winter Park, FL 32789 CITYCommercial.com

# Layout