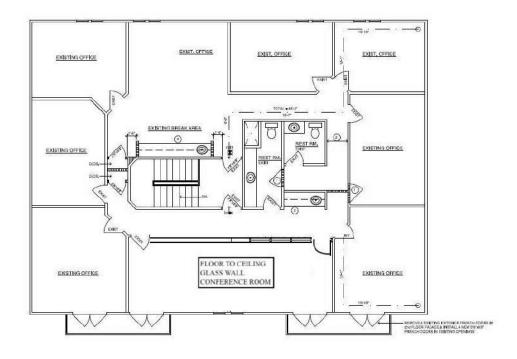

t access and exposure to all major highways

#### **PROPERTY HIGHLIGHTS**

- · Contemporary style with high-end finishes throughout
- · Exceptional floor to ceiling glass wall conference room
- All offices have windows and 4 have private balconies
- · Mix of spacious private offices and conf rooms
- Sets up well for owner-occ and/or divisible for add'l rental income
- 2 full breakrooms
- · Outside patio area

LEE ZERIVITZ, SIOR, CCIM

Managing Partner 407.644.CITY lee@citycommercial.com CITY COMMERCIAL 1101 Symonds Ave. Winter Park, FL 32789 CITYCommercial.com



# **Building Photos**

















**LEE ZERIVITZ, SIOR, CCIM**Managing Partner
407.644.CITY
lee@citycommercial.com

CITY COMMERCIAL 1101 Symonds Ave. Winter Park, FL 32789 CITYCommercial.com



## 1st & 2nd FL space plans





## **Location Map**



lee@citycommercial.com