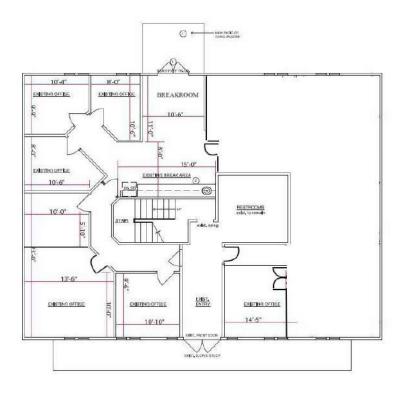

ent access and exposure to all major highways

#### **PROPERTY HIGHLIGHTS**

- · Contemporary style with high-end finishes throughout
- · Exceptional floor to ceiling glass wall conference room
- All offices have windows and 4 have private balconies
- · Mix of spacious private offices and conf rooms
- Sets up well for owner-occ and/or divisible for add'l rental income
- 2 full breakrooms
- · Outside patio area

LEE ZERIVITZ, SIOR, CCIM

Managing Partner 407.644.CITY lee@citycommercial.com CITY COMMERCIAL 1101 Symonds Ave. Winter Park, FL 32789 CITYCommercial.com



# **Building Photos**

















**LEE ZERIVITZ, SIOR, CCIM**Managing Partner
407.644.CITY
lee@citycommercial.com

CITY COMMERCIAL 1101 Symonds Ave. Winter Park, FL 32789 CITYCommercial.com



## 1st & 2nd FL space plans





## **Location Map**



lee@citycommercial.com