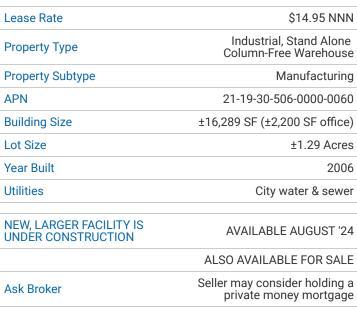

#### **Property Details**

- Hard-to-find Sanford warehouse, excellent condition, in high-growth area
- · Current use: food/candy manufacturer
- Pre-engineered steel on block with stucco finishes
- 24' 27' clear height on 5" slab
- 100% HVAC throughout, well insulated
- · Front/side loading with dock-high truck well
- 1 12' x 14' grade door & 1 12' x 12' dock door
- 3-phase power: 800 amp and 208 volt
- Fire sprinklered throughout
- · Brand new exterior paint
- ± 28 parks
- Zoning M-1A, Seminole County
- 2 min to I-4 & 46 interchange