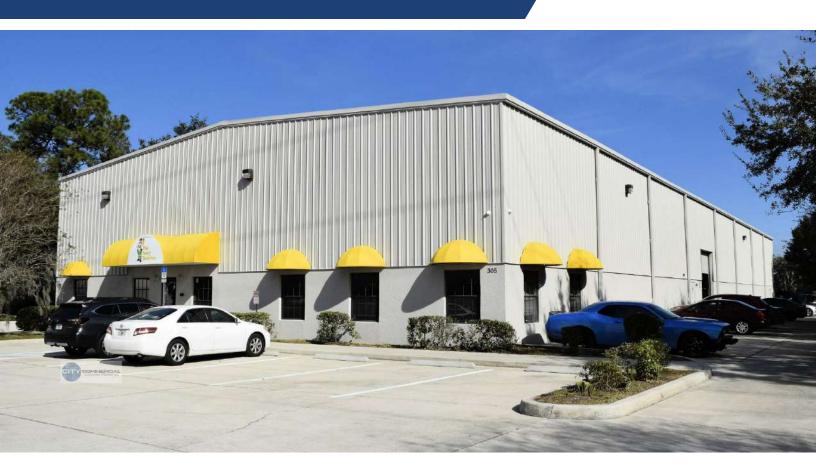

# **SANFORD WAREHOUSE - 16K SF**

305 HICKMAN DRIVE, SANFORD, FL 32771

LEE ZERIVITZ, SIOR, CCIM

Managing Partner Office: 407.644.CITY Cell: 407.929.3598

lee@citycommercial.com

CITY COMMERCIAL 1101 Symonds Ave.

#### **Property Details**

- Hard-to-find Sanford warehouse, excellent condition, in high-growth area
- · Current use: food/candy manufacturer
- Pre-engineered steel on block with stucco finishes
- 24' 27' clear height on 5" slab
- 100% HVAC throughout, well insulated
- · Front/side loading with dock-high truck well
- 1 12' x 14' grade door & 1 12' x 12' dock door
- 3-phase power: 800 amp and 208 volt
- Fire sprinklered throughout
- · Brand new exterior paint
- ± 28 parks
- Zoning M-1A, Seminole County
- 2 min to I-4 & 46 interchange