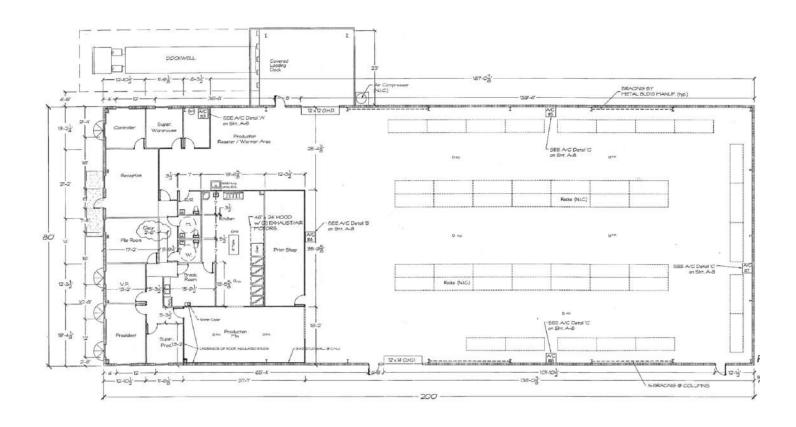

rd-to-find Sanford warehouse, excellent condition, in high-growth area
- · Current use: food/candy manufacturer
- Pre-engineered steel on block with stucco finishes
- 24' 27' clear height on 5" slab
- 100% HVAC throughout, well insulated
- · Front/side loading with dock-high truck well
- 1 12' x 14' grade door & 1 12' x 12' dock door
- 3-phase power: 800 amp and 208 volt
- Fire sprinklered throughout
- · Brand new exterior paint
- ± 28 parks
- Zoning M-1A, Seminole County
- 2 min to I-4 & 46 interchange

LEE ZERIVITZ, SIOR, CCIM

Managing Partner 407.644.CITY lee@citycommercial.com CITY COMMERCIAL 1101 Symonds Ave. Winter Park, FL 32789 CITYCommercial.com



## **Property Photos**

















CITY COMMERCIAL 1101 Symonds Ave. Winter Park, FL 32789 CITYCommercial.com



## Space Plan



#### Site Plan



#### **Aerials**







## **Location Map**



**LEE ZERIVITZ, SIOR, CCIM**Managing Partner
407.644.CITY
lee@citycommercial.com

CITY COMMERCIAL 1101 Symonds Ave. Winter Park, FL 32789 CITYCommercial.com