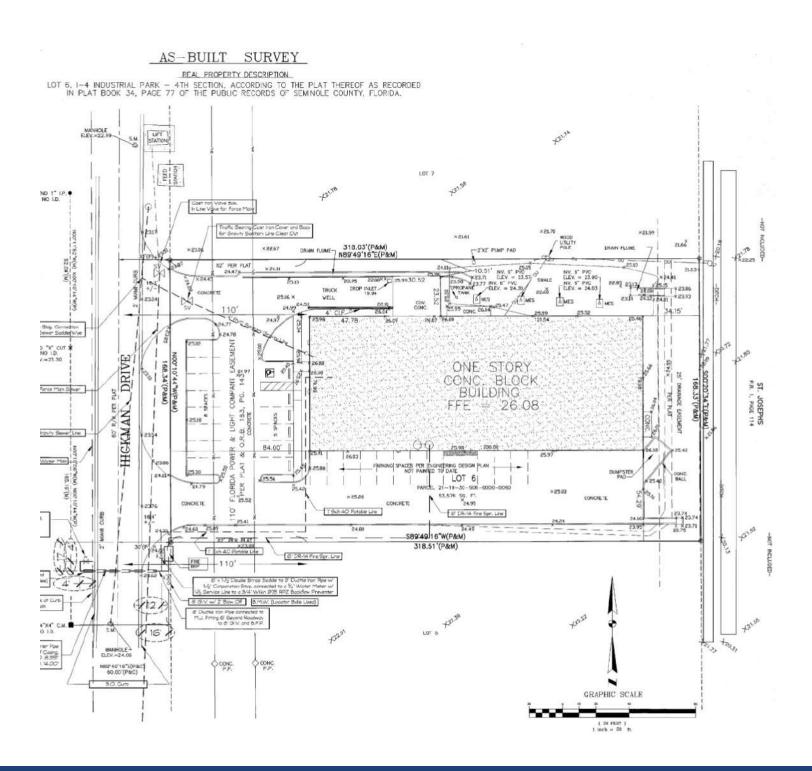

warehouse, excellent condition, in high-growth area
- · Current use: food/candy manufacturer
- Pre-engineered steel on block with stucco finishes
- 24' 27' clear height on 5" slab
- 100% HVAC throughout, well insulated
- · Front/side loading with dock-high truck well
- 1 12' x 14' grade door & 1 12' x 12' dock door
- 3-phase power: 800 amp and 208 volt
- Fire sprinklered throughout
- · Brand new exterior paint
- ± 28 parks
- Zoning M-1A, Seminole County
- 2 min to I-4 & 46 interchange

LEE ZERIVITZ, SIOR, CCIM

Managing Partner 407.644.CITY lee@citycommercial.com CITY COMMERCIAL 1101 Symonds Ave. Winter Park, FL 32789 CITYCommercial.com



## **Property Photos**

















CITY COMMERCIAL 1101 Symonds Ave. Winter Park, FL 32789 CITYCommercial.com



## Space Plan



#### Site Plan



#### **Aerials**







## **Location Map**



**LEE ZERIVITZ, SIOR, CCIM**Managing Partner
407.644.CITY
lee@citycommercial.com

CITY COMMERCIAL 1101 Symonds Ave. Winter Park, FL 32789 CITYCommercial.com