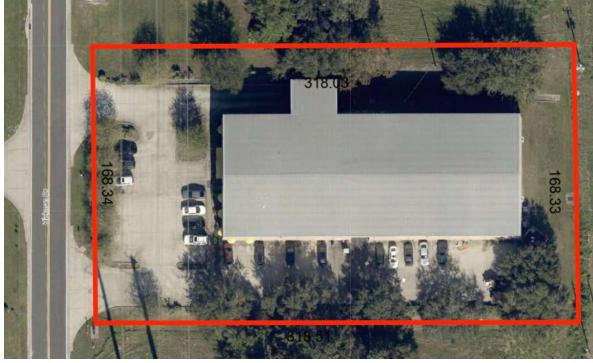

condition, in high-growth area
- · Current use: food/candy manufacturer
- Pre-engineered steel on block with stucco finishes
- 24' 27' clear height on 5" slab
- 100% HVAC throughout, well insulated
- · Front/side loading with dock-high truck well
- 1 12' x 14' grade door & 1 12' x 12' dock door
- 3-phase power: 800 amp and 208 volt
- Fire sprinklered throughout
- · Brand new exterior paint
- ± 28 parks
- Zoning M-1A, Seminole County
- 2 min to I-4 & 46 interchange

LEE ZERIVITZ, SIOR, CCIM

Managing Partner 407.644.CITY lee@citycommercial.com CITY COMMERCIAL 1101 Symonds Ave. Winter Park, FL 32789 CITYCommercial.com



## **Property Photos**

















CITY COMMERCIAL 1101 Symonds Ave. Winter Park, FL 32789 CITYCommercial.com



## Space Plan



#### Site Plan



#### **Aerials**







## **Location Map**



**LEE ZERIVITZ, SIOR, CCIM**Managing Partner
407.644.CITY
lee@citycommercial.com

CITY COMMERCIAL 1101 Symonds Ave. Winter Park, FL 32789 CITYCommercial.com