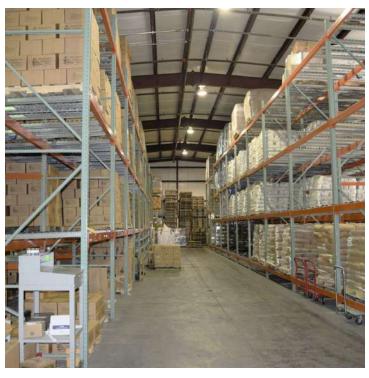

**INDUSTRIAL PROPERTY** 

4-HIGH PALLET RACKING ON EFFICIENT FOOTPRINT

#### **Property Details**

- Hard-to-find Sanford warehouse, excellent condition, in high-growth area
- · Current use: food/candy manufacturer
- Pre-engineered steel on block with stucco finishes
- 24' 27' clear height on 5" slab
- 100% HVAC throughout, well insulated
- · Front/side loading with dock-high truck well
- 1 12' x 14' grade door & 1 12' x 12' dock door
- 3-phase power: 800 amp and 208 volt
- Fire sprinklered throughout
- · Brand new exterior paint
- ± 28 parks
- Zoning M-1A, Seminole County
- 2 min to I-4 & 46 interchange

## **Property Photos**

CITY COMMERCIAL 1101 Symonds Ave. Winter Park, FL 32789 CITYCommercial.com