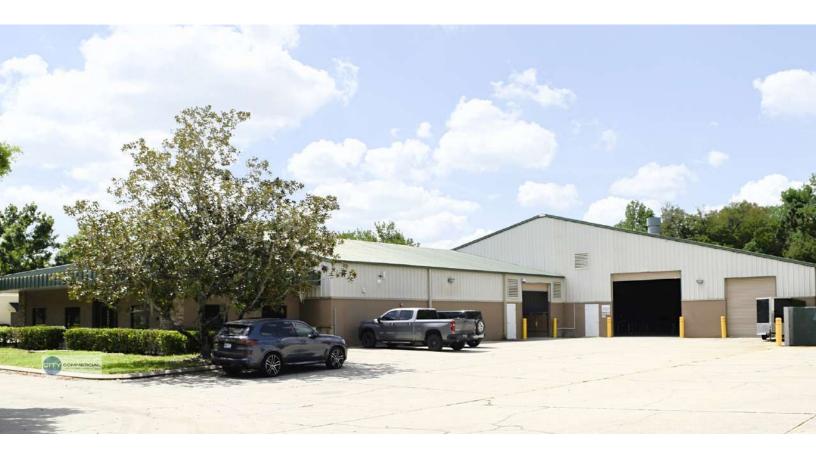

# SANFORD INDUSTRIAL WAREHOUSE

1050 CENTRAL PARK DRIVE, SANFORD, FL 32771

LEE ZERIVITZ, SIOR, CCIM Managing Partner Office: 407.644.CITY Cell: 407.929.3598 lee@citycommercial.com

#### 1050 CENTRAL PARK DRIVE | SANFORD, FL 32771

- Sanford Central Industrial Park
- Free-standing, clear span, industrial warehouse
- · Well-maintained with excellent curb appeal
- Zoning City of Sanford: RI-1 (light industrial)
- Excellent access to all major highways

- ± 16,205 SF (office ± 1,950 SF) on ± 1.11 ac
- Clean enviro
- 2001 YB. Metal on 8' block. Pre-engineered steel.
- Clear 28' Eave 14'
- Grade-level roll-up doors: one (16' x 14') and three (12' x 14')
- Internal roll-up door for production separation
- Heavy Power: 3 phase, 1200 amps, 120/208v with step-down transformer
- Concrete parking lot
- Updated fire suppression
- 16 parks
- Truck well adaptable. CADD files available.