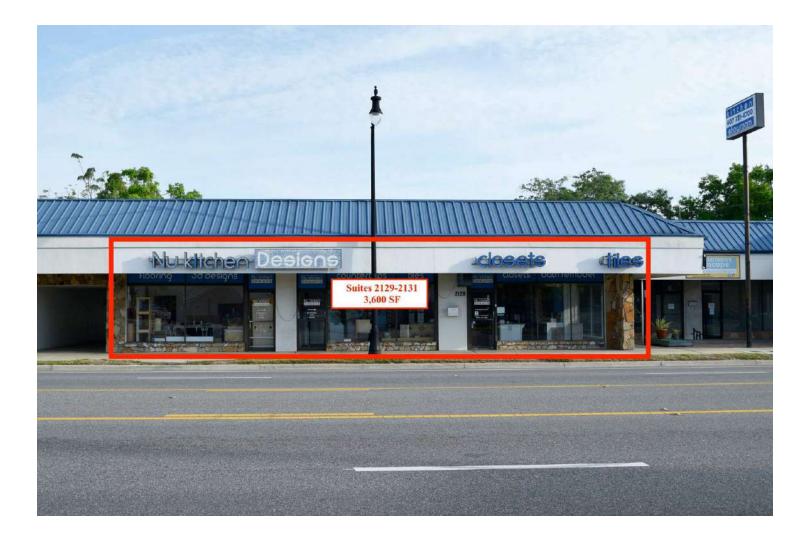

### SHOPS OF WEST FAIRBANKS

#### **OFFERING SUMMARY**

| Lease Rate:     | \$19.50 NNN          |
|-----------------|----------------------|
| Suite Sizes:    | ± 2,265 SF available |
|                 | ± 2,111 SF available |
|                 | ± 3,600 SF on June 1 |
| Local Ownership | Local Management     |

### **PROPERTY HIGHLIGHTS**

- Three suites available
- Very low NNN costs vs comparable properties
- 10'+ ceiling height
- Multiple entry doors
- Building fascia signage
- Rare pole sign available
- C-3 Zoning (WP) allows a multitude of uses

Suite 2129-2131