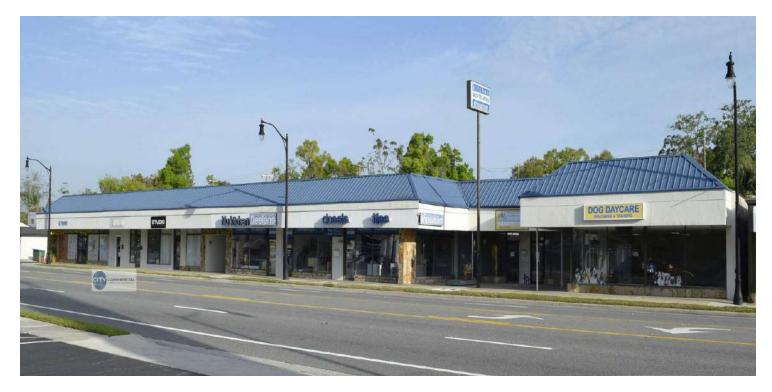

### SHOPS OF WEST FAIRBANKS

### **PROPERTY OVERVIEW**

Prime Winter Park retail location Fairbanks is the Gateway into Winter Park 2 blocks east of I-4 Exceptional demographics AADT ± 35,000 vehicles per day

### **PROPERTY HIGHLIGHTS**

- Three suites available
- Very low NNN costs vs comparable properties
- 10'+ ceiling height
- Multiple entry doors
- Building fascia signage
- Rare pole sign available
- C-3 Zoning (WP) allows a multitude of uses