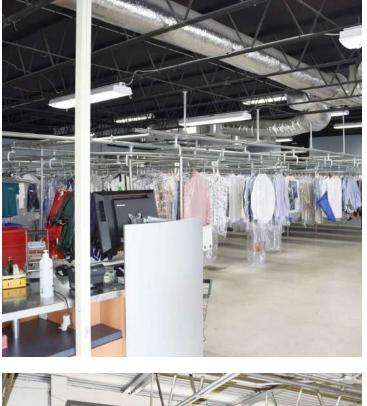

## **PROPERTY HIGHLIGHTS:**

- Excellent ± 2,500 SF showroom display area with no columns
- Open to the deck (±12') with exposed trusses
- Street signs on both Orange & Denning
- All under air
- Two highly recognizable, double-covered, vehicle lanes
- Two roll-up doors

## Photos

**LEE ZERIVITZ, SIOR, CCIM** Managing Partner 407.644.CITY lee@citycommercial.com **CITY COMMERCIAL** 1101 Symonds Ave. Winter Park, FL 32789 CITYCommercial.com