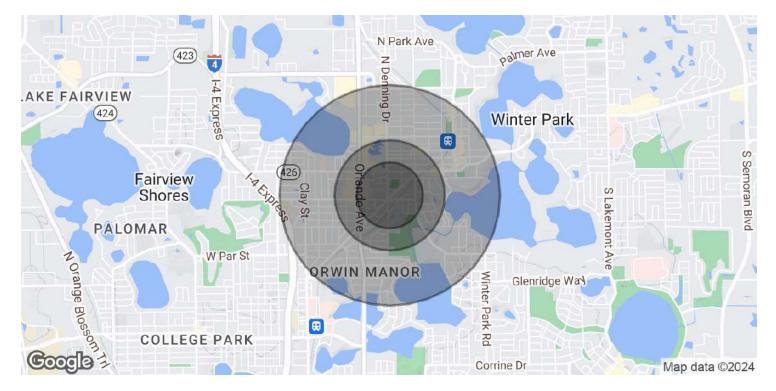

## Demographics Map & Report

| POPULATION           | 0.3 MILES | 0.5 MILES | 1 MILE |
|----------------------|-----------|-----------|--------|
| Total Population     | 1,028     | 2,079     | 9,471  |
| Average Age          | 47        | 47        | 46     |
| Average Age (Male)   | 46        | 45        | 45     |
| Average Age (Female) | 49        | 49        | 47     |

| HOUSEHOLDS & INCOME | 0.3 MILES | 0.5 MILES | 1 MILE    |
|---------------------|-----------|-----------|-----------|
| Total Households    | 550       | 1,112     | 4,670     |
| # of Persons per HH | 1.9       | 1.9       | 2         |
| Average HH Income   | \$146,019 | \$139,800 | \$139,180 |
| Average House Value | \$782,748 | \$762,094 | \$767,976 |

Demographics data derived from AlphaMap