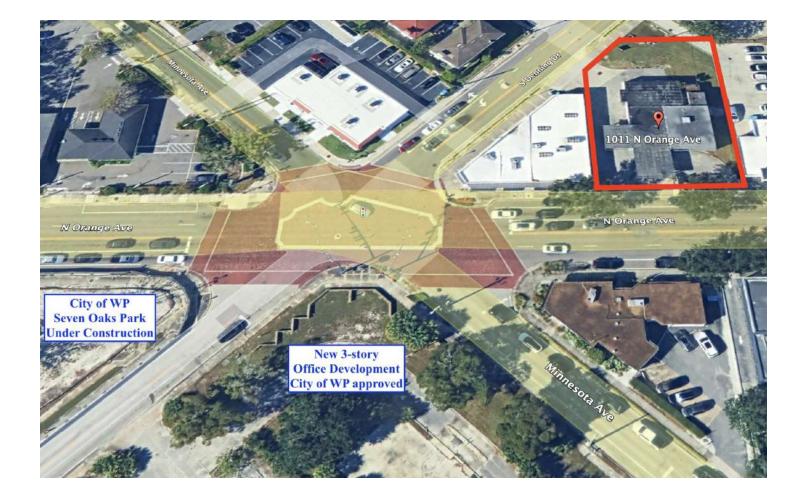

## **6 WAY INTERSECTION**

### **PROPERTY OVERVIEW:**

First time available for lease in decades Free-standing, boutique retail building Located at WP's well-known 6-way intersection: • Orange, Denning & Minnesota • Designer Row with ± 15,000 VPD Stellar demographics