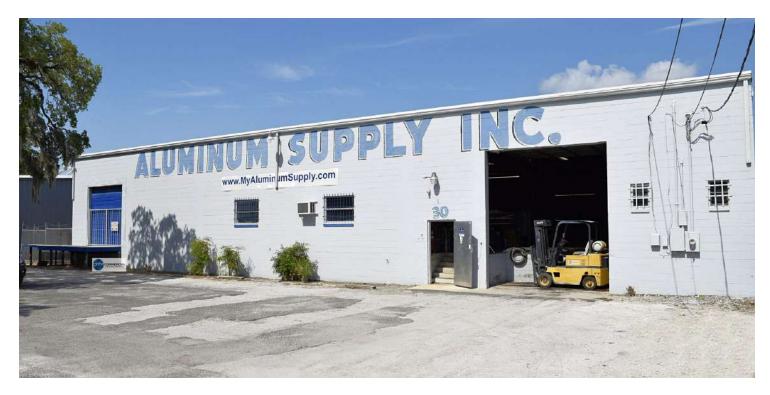

### 28 N. NASHVILLE AVE. | ORLANDO, FL 32805

### Downtown Orlando Warehouse

#### **PROPERTY OVERVIEW**

First time ever for sale - same ownership since built. Free-standing Downtown Orlando Warehouse Heart of Industrial District Perfect for Owner-User Rare, dock-high in a smaller building