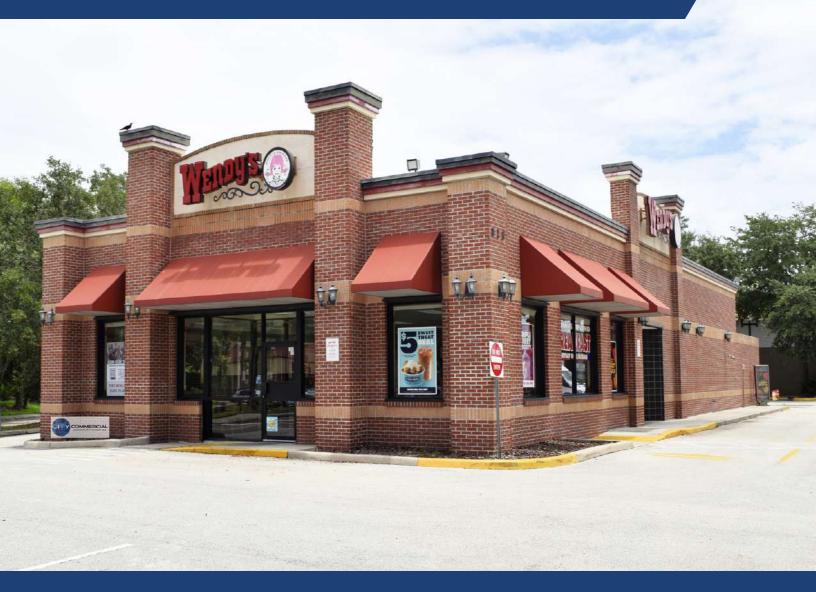

# **VACANT WENDY'S - 2ND GEN RESTAURANT**

815 W STATE ROAD 434, LONGWOOD, FL 32750

LEE ZERIVITZ, SIOR, CCIM

Managing Partner Office: 407.644.CITY Cell: 407.929.3598

lee@citycommercial.com

CITY COMMERCIAL 1101 Symonds Ave. Suite 600 Winter Park, FL 32789

#### **PROPERTY HIGHLIGHTS:**

Former Wendy's - 2nd Gen Restaurant with Drive-Thru Rare opportunity in a stable & well-established area

- ± 49,000 traffic count
- Excellent visibility & signage along Hwy 434
- Strong demographics
- Full Access ingress/egress through both front & rear of property