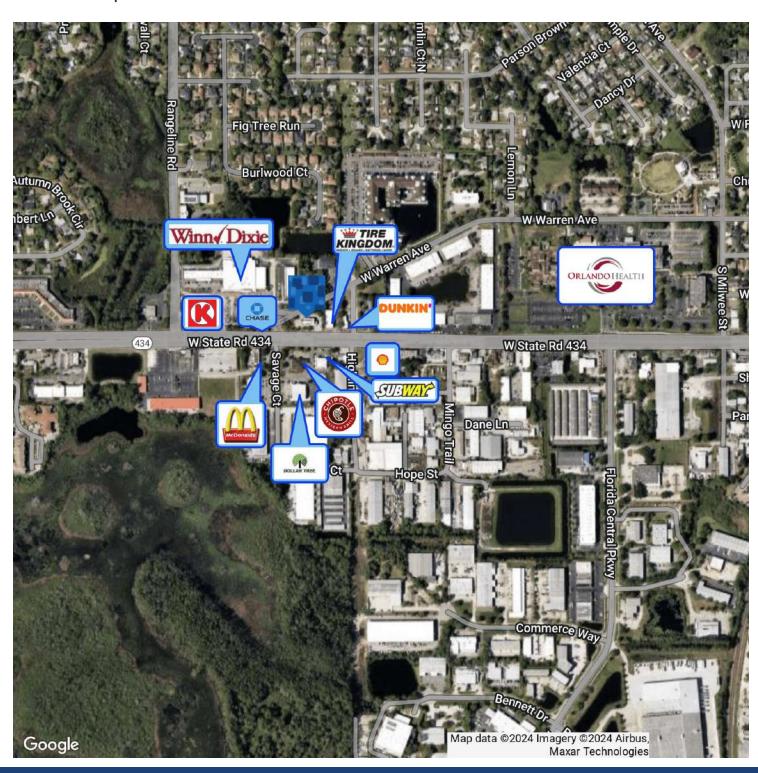

## Retailer Map

#### Join nearby retailers:

- Winn Dixie
- · McDonald's
- Chipotle
- Dunkin
- Tire Kingdom

CITY COMMERCIAL 1101 Symonds Ave. Winter Park, FL 32789 CITYCommercial.com

**LEE ZERIVITZ, SIOR, CCIM**Managing Partner
407.644.CITY
lee@citycommercial.com