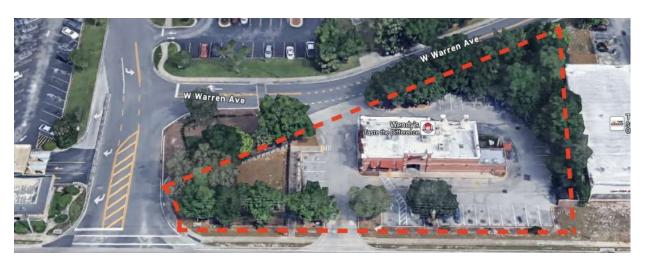

#### **PROPERTY HIGHLIGHTS:**

Former Wendy's - 2nd Gen Restaurant with Drive-Thru Rare opportunity in a stable & well-established area

- ± 49,000 traffic count
- Excellent visibility & signage along Hwy 434
- Strong demographics
- Full Access ingress/egress through both front & rear of property