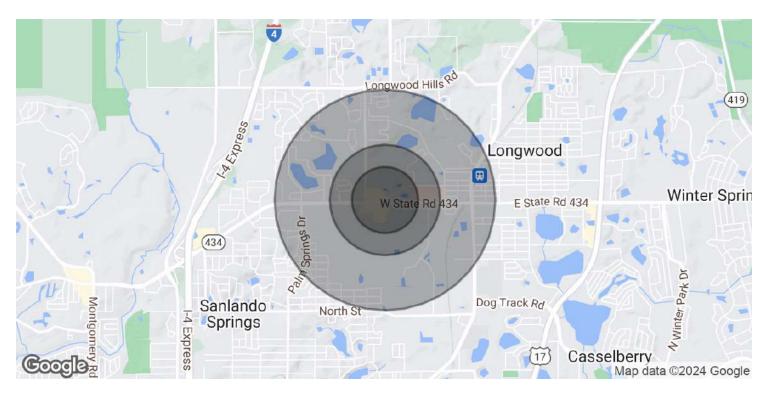

## Demographics Map & Report

| POPULATION           | 0.3 MILES | 0.5 MILES | 1 MILE |
|----------------------|-----------|-----------|--------|
| Total Population     | 488       | 1,163     | 7,452  |
| Average Age          | 45        | 46        | 46     |
| Average Age (Male)   | 43        | 43        | 43     |
| Average Age (Female) | 47        | 48        | 48     |

| HOUSEHOLDS & INCOME | 0.3 MILES | 0.5 MILES | 1 MILE    |
|---------------------|-----------|-----------|-----------|
| Total Households    | 191       | 446       | 2,744     |
| # of Persons per HH | 2.6       | 2.6       | 2.7       |
| Average HH Income   | \$109,573 | \$108,154 | \$102,227 |
| Average House Value | \$406,331 | \$404,291 | \$387,261 |

Demographics data derived from AlphaMap