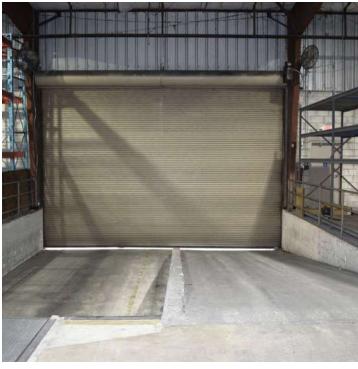

#### **PROPERTY HIGHLIGHTS:**

- 24' clear & 20' eave
- · Loading:
- Front & side load
- 4 dock-high (levelers) with covered / recessed loading bays
- 1 concrete ramp-up
- Two 24' W x 16' H oversized roll-ups and One 12' W x 12' H roll-up
- · 3-phase power, fire sprinklered throughout
- New exterior paint, sealcoat & stripe. Fully fenced.
- Very low operating expenses
- Abundant employee parking. 3 sea containers available.

# **Building Photos**