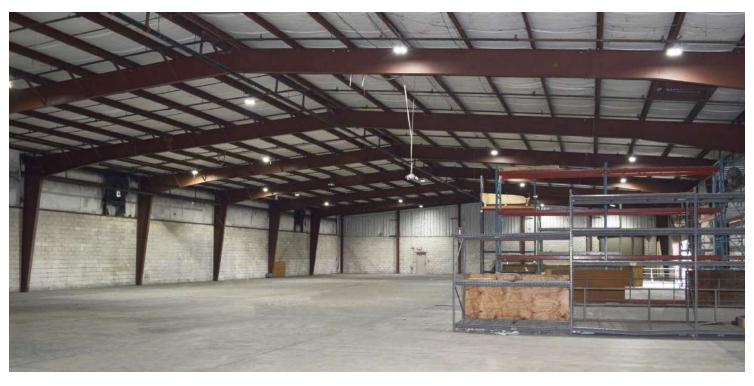

#### **PROPERTY HIGHLIGHTS:**

- 24' clear & 20' eave
- · Loading:
- Front & side load
- 4 dock-high (levelers) with covered / recessed loading bays
- 1 concrete ramp-up
- Two 24' W x 16' H oversized roll-ups and One 12' W x 12' H roll-up
- · 3-phase power, fire sprinklered throughout
- New exterior paint, sealcoat & stripe. Fully fenced.
- Very low operating expenses
- Abundant employee parking. 3 sea containers available.

# **Building Photos**

**LEE ZERIVITZ, SIOR, CCIM**Managing Partner
407.644.CITY
lee@citycommercial.com

CITY COMMERCIAL 1101 Symonds Ave. Winter Park, FL 32789 CITYCommercial.com

# **Building Photos**