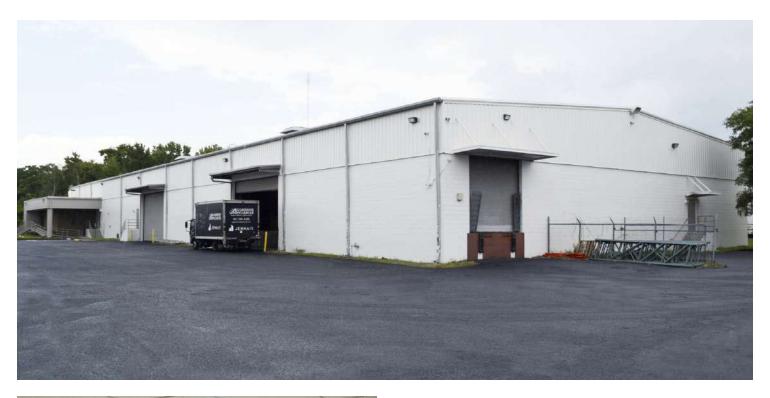

#### **PROPERTY OVERVIEW:**

Located one-half mile north of the booming Packing District Hard-to-find stand-alone warehouse in the JYP / Silver Star industrial area COLUMN-FREE Steel on block with insulated roof

#### **PROPERTY HIGHLIGHTS:**

- 24' clear & 20' eave
- · Loading:
- Front & side load
- 4 dock-high (levelers) with covered / recessed loading bays
- 1 concrete ramp-up
- Two 24' W x 16' H oversized roll-ups and One 12' W x 12' H roll-up
- · 3-phase power, fire sprinklered throughout
- New exterior paint, sealcoat & stripe. Fully fenced.
- Very low operating expenses
- Abundant employee parking. 3 sea containers available.

# **Building Photos**

**LEE ZERIVITZ, SIOR, CCIM**Managing Partner
407.644.CITY
lee@citycommercial.com

CITY COMMERCIAL 1101 Symonds Ave. Winter Park, FL 32789 CITYCommercial.com