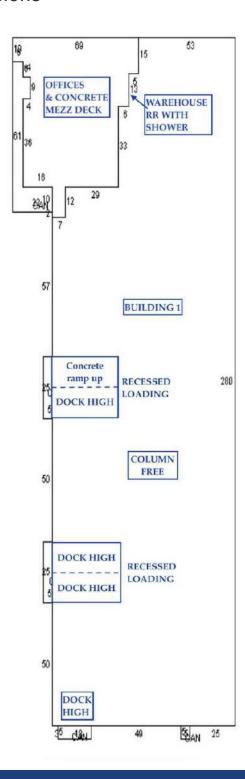

#### **Dimensions**

#### **OFFERING SUMMARY**

| Lease Rate:   | Negotiable NNN         |
|---------------|------------------------|
| Total Size:   | ± 33,100 SF            |
| → Building 1: |                        |
| Warehouse     | ± 25,500               |
| Office        | ± 3,500                |
| Mezz          | ± 2,100 concrete deck  |
| → Building 2: |                        |
| Warehouse     | ± 2,000                |
| Lot Size:     | ± 2.17 acres           |
| Laydown yard: | Paved, half acre +     |
| Zoning:       | City of Orlando, I-G/W |
|               |                        |

#### **PROPERTY HIGHLIGHTS:**

- 24' clear & 20' eave
- · Loading:
- Front & side load
- 4 dock-high (levelers) with covered / recessed loading bays
- 1 concrete ramp-up
- Two 24' W x 16' H oversized roll-ups and One 12' W x 12' H roll-up
- · 3-phase power, fire sprinklered throughout
- New exterior paint, sealcoat & stripe. Fully fenced.
- Very low operating expenses
- Abundant employee parking. 3 sea containers available.