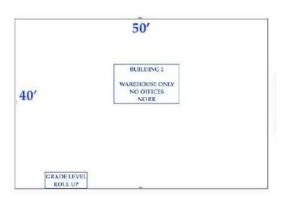

#### **Dimensions**

#### **OFFERING SUMMARY**

| Lease Rate:   | Negotiable NNN         |
|---------------|------------------------|
| Total Size:   | ± 33,100 SF            |
| → Building 1: |                        |
| Warehouse     | ± 25,500               |
| Office        | ± 3,500                |
| Mezz          | ± 2,100 concrete deck  |
| → Building 2: |                        |
| Warehouse     | ± 2,000                |
| Lot Size:     | ± 2.17 acres           |
| Laydown yard: | Paved, half acre +     |
| Zoning:       | City of Orlando, I-G/W |
|               |                        |