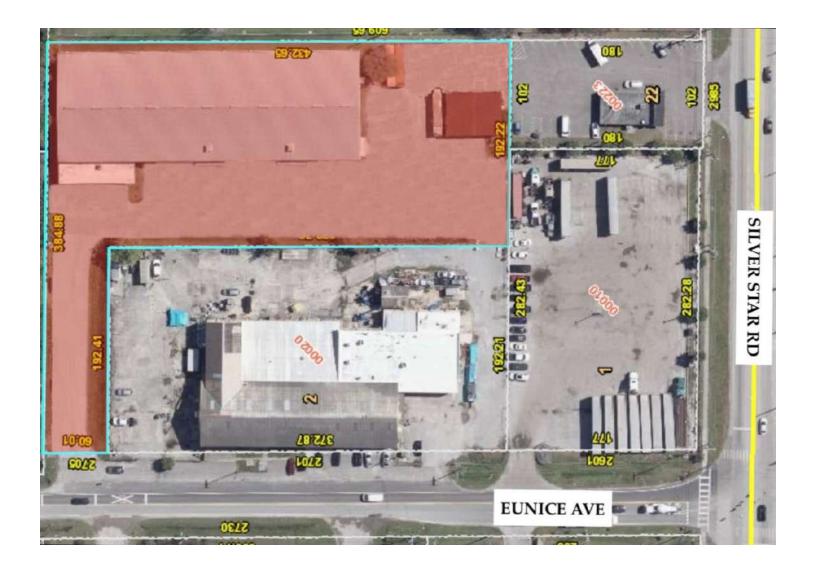

& side load
- 4 dock-high (levelers) with covered / recessed loading bays
- 1 concrete ramp-up
- Two 24' W x 16' H oversized roll-ups and One 12' W x 12' H roll-up
- · 3-phase power, fire sprinklered throughout
- New exterior paint, sealcoat & stripe. Fully fenced.
- Very low operating expenses
- Abundant employee parking. 3 sea containers available.

LEE ZERIVITZ, SIOR, CCIM

Managing Partner 407.644.CITY lee@citycommercial.com CITY COMMERCIAL 1101 Symonds Ave. Winter Park, FL 32789 CITYCommercial.com



# **Building Photos**







**LEE ZERIVITZ, SIOR, CCIM**Managing Partner
407.644.CITY
lee@citycommercial.com

CITY COMMERCIAL 1101 Symonds Ave. Winter Park, FL 32789 CITYCommercial.com



# **Building Photos**









# **Building Photos**









#### **Dimensions**





#### Aerial



## **Location Map**