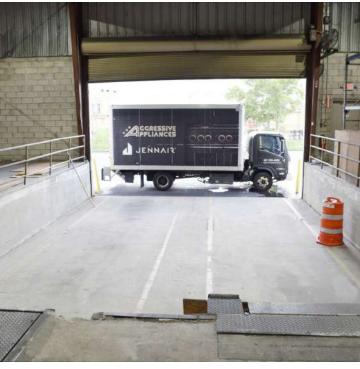

#### **PROPERTY HIGHLIGHTS:**

- 24' clear & 20' eave
- · Loading:
- Front & side load
- 4 dock-high (levelers) with covered / recessed loading bays
- 1 concrete ramp-up
- Two 24' W x 16' H oversized roll-ups and One 12' W x 12' H roll-up
- · 3-phase power, fire sprinklered throughout
- New exterior paint, sealcoat & stripe. Fully fenced.
- Very low operating expenses
- Abundant employee parking. 3 sea containers available.

# **Building Photos**