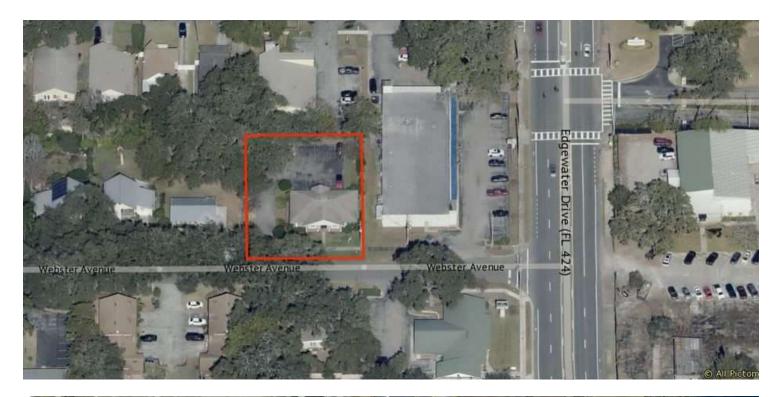

SUMMARY**

| Sale Price:    | \$795,000   |
|----------------|-------------|
| Lease Rate:    | \$25 MG     |
| Building Size: | ± 2,035 SF  |
| Lot Size:      | 0.32 ac     |
| Available      | Jan 1, 2025 |

#### **PROPERTY OVERVIEW**

Free-Standing Office Building
Prime College Park / Edgewater Drive corridor
One block from Bishop Moore High School
C-1 Zoning (Orange County)
\*\*Seller-held financing available\*\*

#### **PROPERTY HIGHLIGHTS**

- Professional offices
- Current use architect
- Open workspaces with built-in, half-wall cubicles
- Separate conference room & breakroom
- Some furniture conveys
- · Well maintained with same owner for 18y
- Abundant 14 parking spaces
- · Building signage

## **Photos**







### **Additional Photos**









# Space Plan



### **Aerials**





## **Location Map**