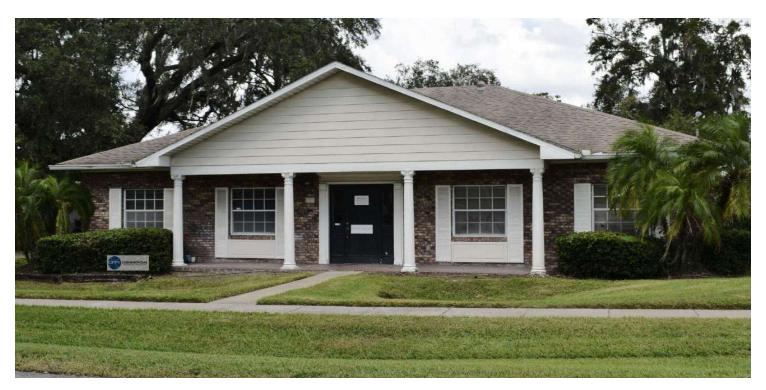

L 32789

CITYCommercial.com

## **Executive Summary**





#### **OFFERING SUMMARY**

| Sale Price:    | \$795,000   |
|----------------|-------------|
| Lease Rate:    | \$25 MG     |
| Building Size: | ± 2,035 SF  |
| Lot Size:      | 0.32 ac     |
| Available      | Jan 1, 2025 |

#### **PROPERTY OVERVIEW**

Free-Standing Office Building
Prime College Park / Edgewater Drive corridor
One block from Bishop Moore High School
C-1 Zoning (Orange County)
\*\*Seller-held financing available\*\*

#### **PROPERTY HIGHLIGHTS**

- Professional offices
- Current use architect
- Open workspaces with built-in, half-wall cubicles
- Separate conference room & breakroom
- Some furniture conveys
- · Well maintained with same owner for 18y
- Abundant 14 parking spaces
- · Building signage

## **Photos**







### **Additional Photos**









# Space Plan



### **Aerials**





## **Location Map**