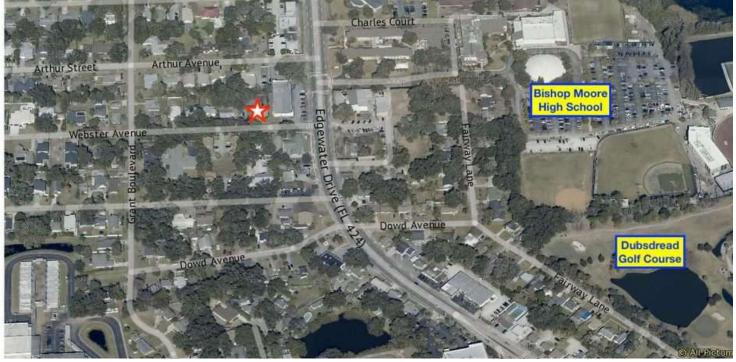

#### **PROPERTY OVERVIEW**

Free-Standing Office Building
Prime College Park / Edgewater Drive corridor
One block from Bishop Moore High School
C-1 Zoning (Orange County)
\*\*Seller-held financing available\*\*

### **Aerials**