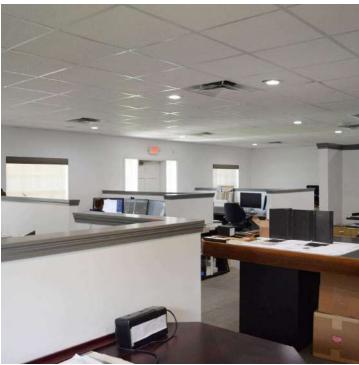

## **Photos**

#### **PROPERTY HIGHLIGHTS**

- Professional offices
- Current use architect
- Open workspaces with built-in, half-wall cubicles
- Separate conference room & breakroom
- Some furniture conveys
- · Well maintained with same owner for 18y
- Abundant 14 parking spaces
- · Building signage