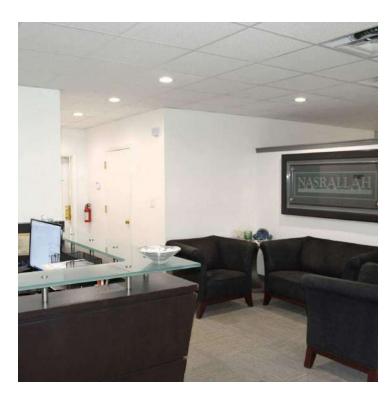

## **Photos**

#### **PROPERTY HIGHLIGHTS**

- Professional offices
- Current use architect
- Open workspaces with built-in, half-wall cubicles
- Separate conference room & breakroom
- Some furniture conveys
- · Well maintained with same owner for 18y
- Abundant 14 parking spaces
- · Building signage