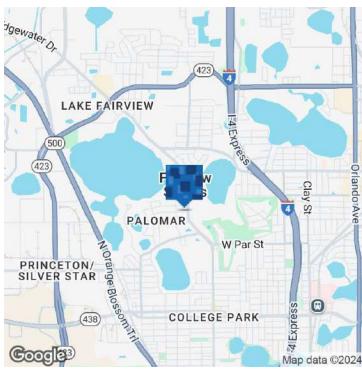

### **OFFICE BUILDING**

# SALE OR LEASE

# **COLLEGE PARK - OFFICE BUILDING**

1009 WEBSTER AVE., ORLANDO, FL 32804



LEE ZERIVITZ, SIOR, CCIM

Managing Partner Office: 407.644.CITY Cell: 407.929.3598

lee@citycommercial.com

CITY COMMERCIAL 1101 Symonds Ave. Suite 600 Winter Park, FL 32789

CITYCommercial.com

## **Executive Summary**





#### **OFFERING SUMMARY**

| Sale Price:    | \$795,000   |
|----------------|-------------|
| Lease Rate:    | \$25 MG     |
| Building Size: | ± 2,035 SF  |
| Lot Size:      | 0.32 ac     |
| Available      | Jan 1, 2025 |

#### **PROPERTY OVERVIEW**

Free-Standing Office Building
Prime College Park / Edgewater Drive corridor
One block from Bishop Moore High School
C-1 Zoning (Orange County)
\*\*Seller-held financing available\*\*

#### **PROPERTY HIGHLIGHTS**

- Professional offices
- Current use architect
- Open workspaces with built-in, half-wall cubicles
- Separate conference room & breakroom
- Some furniture conveys
- · Well maintained with same owner for 18y
- Abundant 14 parking spaces
- · Building signage

## **Photos**







### **Additional Photos**









# Space Plan