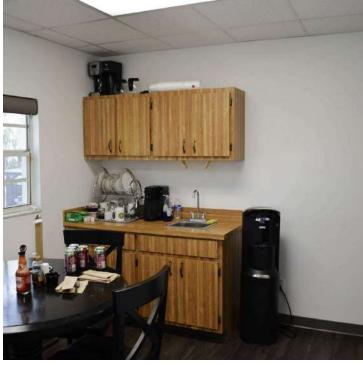

cutive Summary**





#### **OFFERING SUMMARY**

| Sale Price:    | \$795,000   |
|----------------|-------------|
| Lease Rate:    | \$25 MG     |
| Building Size: | ± 2,035 SF  |
| Lot Size:      | 0.32 ac     |
| Available      | Jan 1, 2025 |

#### **PROPERTY OVERVIEW**

Free-Standing Office Building
Prime College Park / Edgewater Drive corridor
One block from Bishop Moore High School
C-1 Zoning (Orange County)
\*\*Seller-held financing available\*\*

#### **PROPERTY HIGHLIGHTS**

- Professional offices
- Current use architect
- Open workspaces with built-in, half-wall cubicles
- Separate conference room & breakroom
- Some furniture conveys
- · Well maintained with same owner for 18y
- Abundant 14 parking spaces
- · Building signage

## **Photos**







### **Additional Photos**









# Space Plan



### **Aerials**





## **Location Map**