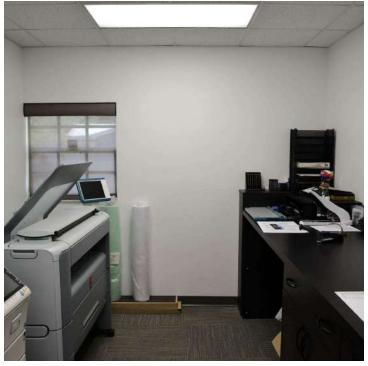

tive Summary**





#### **OFFERING SUMMARY**

| Sale Price:    | \$795,000   |
|----------------|-------------|
| Lease Rate:    | \$25 MG     |
| Building Size: | ± 2,035 SF  |
| Lot Size:      | 0.32 ac     |
| Available      | Jan 1, 2025 |

#### **PROPERTY OVERVIEW**

Free-Standing Office Building
Prime College Park / Edgewater Drive corridor
One block from Bishop Moore High School
C-1 Zoning (Orange County)
\*\*Seller-held financing available\*\*

#### **PROPERTY HIGHLIGHTS**

- Professional offices
- Current use architect
- Open workspaces with built-in, half-wall cubicles
- Separate conference room & breakroom
- Some furniture conveys
- · Well maintained with same owner for 18y
- Abundant 14 parking spaces
- · Building signage

## **Photos**







### **Additional Photos**









# Space Plan



### **Aerials**





## **Location Map**