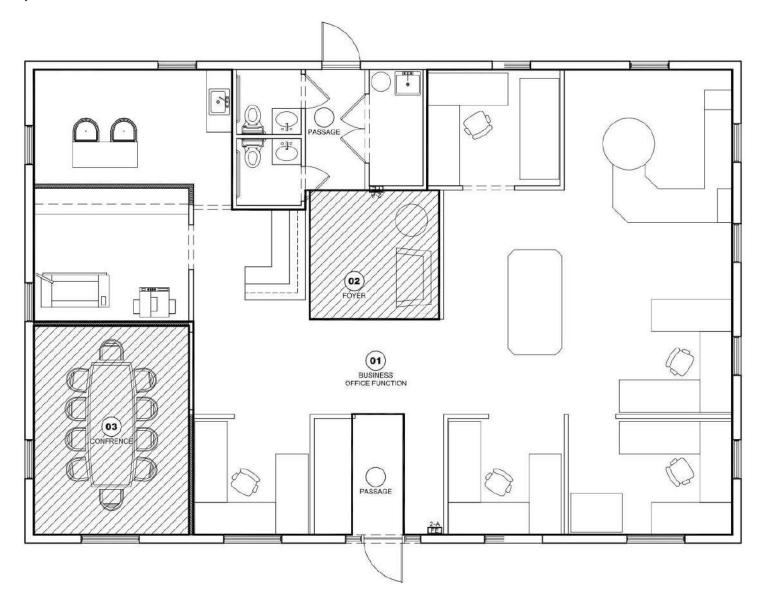

#### **OFFERING SUMMARY**

| Sale Price:    | \$795,000   |
|----------------|-------------|
| Lease Rate:    | \$25 MG     |
| Building Size: | ± 2,035 SF  |
| Lot Size:      | 0.32 ac     |
| Available      | Jan 1, 2025 |

#### **PROPERTY OVERVIEW**

Free-Standing Office Building
Prime College Park / Edgewater Drive corridor
One block from Bishop Moore High School
C-1 Zoning (Orange County)
\*\*Seller-held financing available\*\*

#### **PROPERTY HIGHLIGHTS**

- Professional offices
- Current use architect
- Open workspaces with built-in, half-wall cubicles
- Separate conference room & breakroom
- Some furniture conveys
- · Well maintained with same owner for 18y
- Abundant 14 parking spaces
- · Building signage

## **Photos**







### **Additional Photos**









# Space Plan



### **Aerials**





## **Location Map**