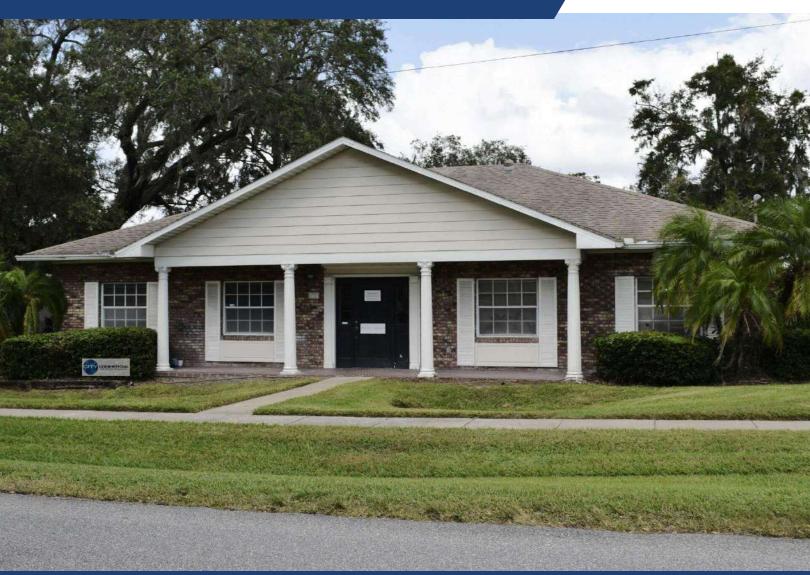

## **Photos**

#### **PROPERTY OVERVIEW**

Free-Standing Office Building
Prime College Park / Edgewater Drive corridor
One block from Bishop Moore High School
C-1 Zoning (Orange County)
\*\*Seller-held financing available\*\*

#### **PROPERTY HIGHLIGHTS**

- Professional offices
- Current use architect
- Open workspaces with built-in, half-wall cubicles
- Separate conference room & breakroom
- Some furniture conveys
- · Well maintained with same owner for 18y
- Abundant 14 parking spaces
- · Building signage