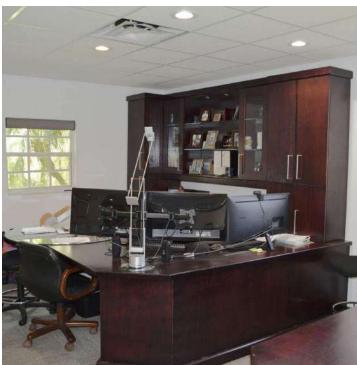

## **Photos**

#### **PROPERTY HIGHLIGHTS**

- Professional offices
- Current use architect
- Open workspaces with built-in, half-wall cubicles
- Separate conference room & breakroom
- Some furniture conveys
- · Well maintained with same owner for 18y
- Abundant 14 parking spaces
- · Building signage