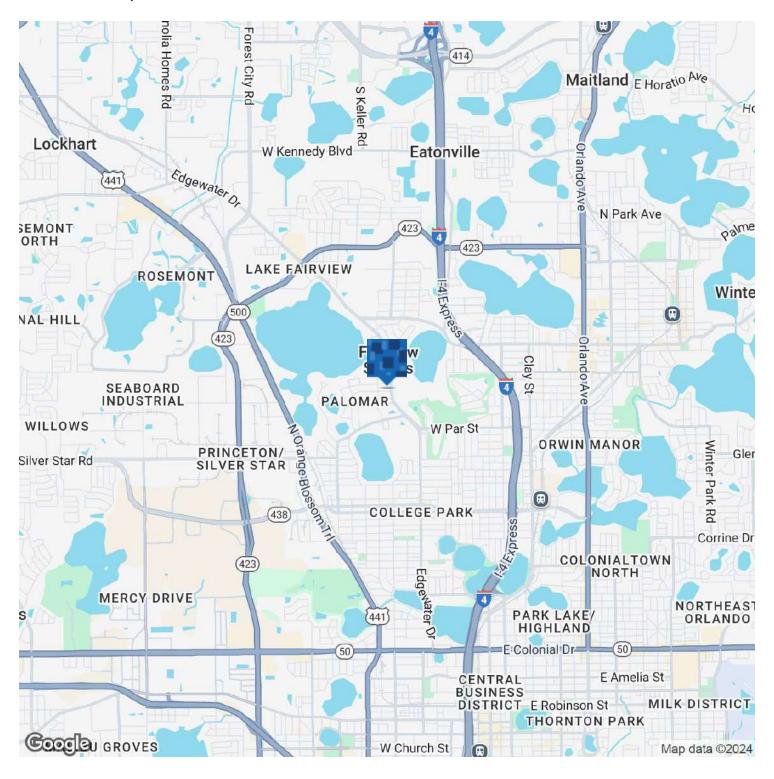

| \$795,000   |
|----------------|-------------|
| Lease Rate:    | \$25 MG     |
| Building Size: | ± 2,035 SF  |
| Lot Size:      | 0.32 ac     |
| Available      | Jan 1, 2025 |

#### **PROPERTY OVERVIEW**

Free-Standing Office Building
Prime College Park / Edgewater Drive corridor
One block from Bishop Moore High School
C-1 Zoning (Orange County)
\*\*Seller-held financing available\*\*

#### **PROPERTY HIGHLIGHTS**

- Professional offices
- Current use architect
- Open workspaces with built-in, half-wall cubicles
- Separate conference room & breakroom
- Some furniture conveys
- · Well maintained with same owner for 18y
- Abundant 14 parking spaces
- · Building signage

## **Photos**







### **Additional Photos**









# Space Plan



### **Aerials**





## **Location Map**