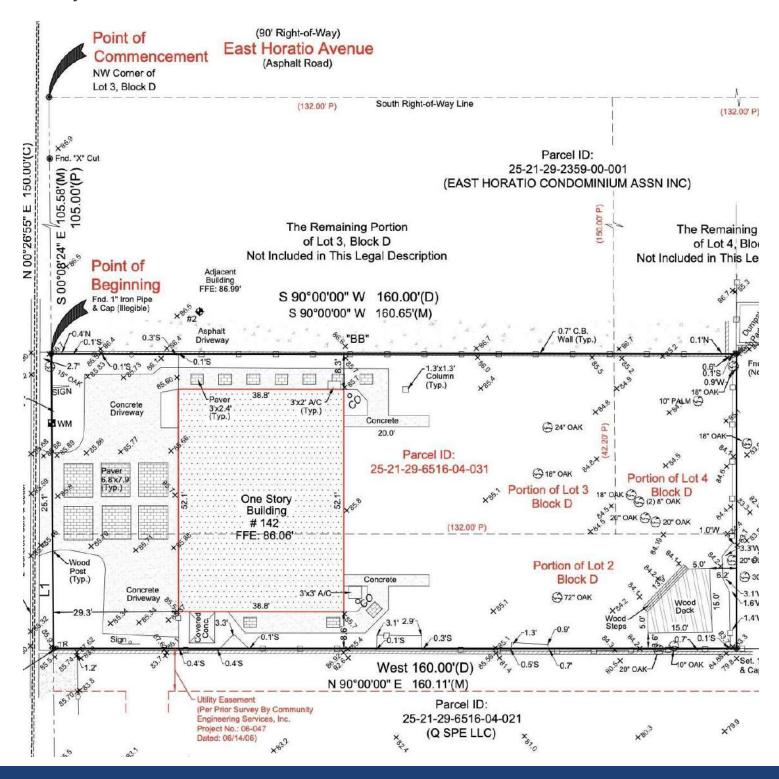

## Survey

#### **PROPERTY HIGHLIGHTS**

- · Site is cleared and ready to build
- Downtown Maitland Zoning (MTL-DM)
- · Uses: office, retail, and multi-fam
- Higher Density of .60 FAR is encouraged by City
- · Utilities to site
- New survey and clean enviro (2024)