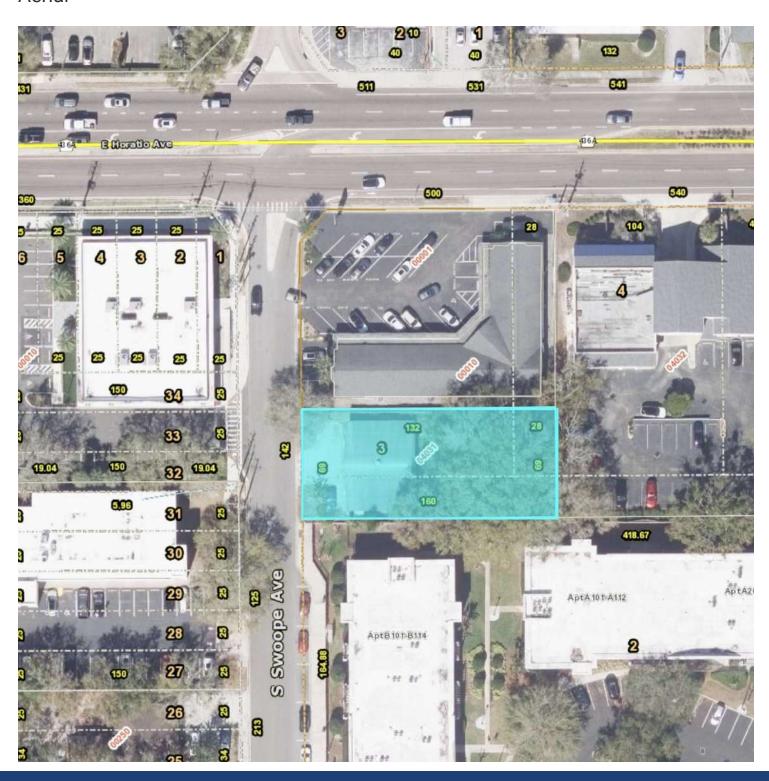

Acres |
| Asking Sale Price:   | \$645,000  |

#### **PROPERTY OVERVIEW**

Rare Maitland land for sale
Downtown prime core location in a highly sought-after market
New developments underway along Horatio
Approx 1,000 brand new multi-fam recently built nearby
Easy access to 17/92, Maitland Blvd, and I-4
Close to Maitland SunRail Station
Strong demos - HH income \$173K

#### **PROPERTY HIGHLIGHTS**

- · Site is cleared and ready to build
- Downtown Maitland Zoning (MTL-DM)
- · Uses: office, retail, and multi-fam
- Higher Density of .60 FAR is encouraged by City
- · Utilities to site
- New survey and clean enviro (2024)

CITY COMMERCIAL 1101 Symonds Ave. Winter Park, FL 32789 CITYCommercial.com



**LEE ZERIVITZ, SIOR, CCIM**Managing Partner
407.644.CITY

lee@citycommercial.com

### Aerial





# **Location Map**



## Survey





## Мар