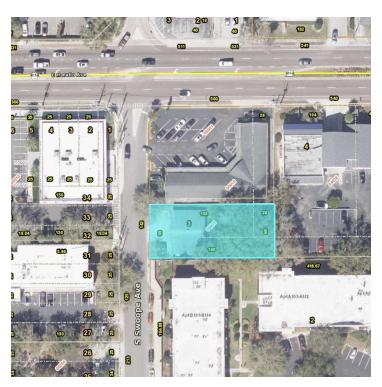

### Downtown Maitland Land





#### **OFFERING SUMMARY**

| Zoning (MTL-DM) Link | Many uses  |
|----------------------|------------|
| Lot Size:            | 0.25 Acres |
| Asking Sale Price:   | \$645,000  |

#### **PROPERTY OVERVIEW**

Rare Maitland land for sale
Downtown prime core location in a highly sought-after market
New developments underway along Horatio
Approx 1,000 brand new multi-fam recently built nearby
Easy access to 17/92, Maitland Blvd, and I-4
Close to Maitland SunRail Station
Strong demos - HH income \$173K

#### **PROPERTY HIGHLIGHTS**

- · Site is cleared and ready to build
- Downtown Maitland Zoning (MTL-DM)
- · Uses: office, retail, and multi-fam
- Higher Density of .60 FAR is encouraged by City
- · Utilities to site
- New survey and clean enviro (2024)

CITY COMMERCIAL 1101 Symonds Ave. Win