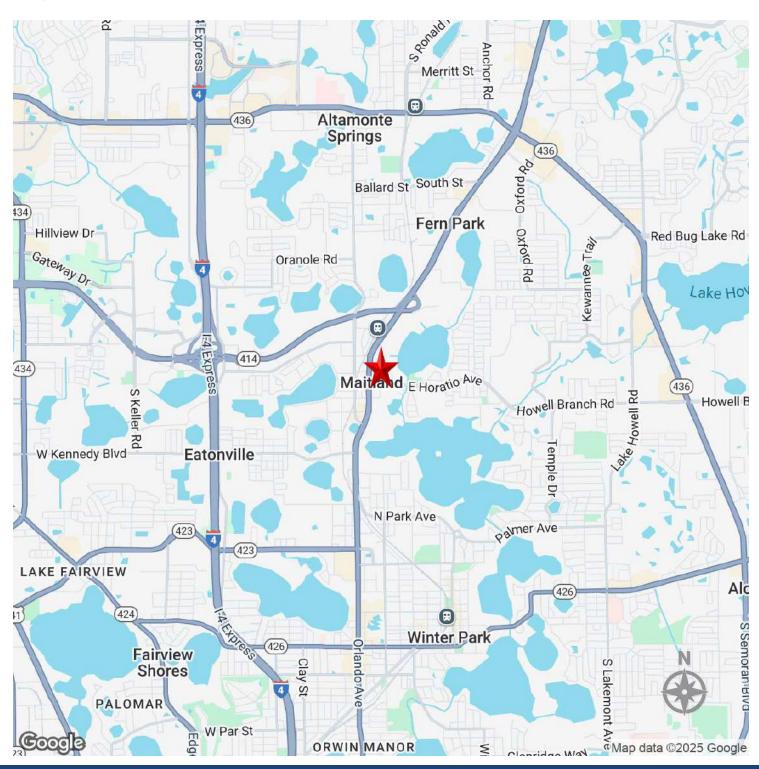

### **PROPERTY OVERVIEW**

Rare Maitland land for sale
Downtown prime core location in a highly sought-after market
New developments underway along Horatio
Approx 1,000 brand new multi-fam recently built nearby
Easy access to 17/92, Maitland Blvd, and I-4
Close to Maitland SunRail Station
Strong demos - HH income \$173K

#### **PROPERTY HIGHLIGHTS**

- · Site is cleared and ready to build
- Downtown Maitland Zoning (MTL-DM)
- · Uses: office, retail, and multi-fam
- Higher Density of .60 FAR is encouraged by City
- · Utilities to site
- New survey and clean enviro (2024)

CITY COMMERCIAL 1101 Symonds Ave. Winter Park, FL 32789 CITYCommercial.com



**LEE ZERIVITZ, SIOR, CCIM**Managing Partner
407.644.CITY

lee@citycommercial.com

### Aerial





# **Location Map**



## Survey





## Мар