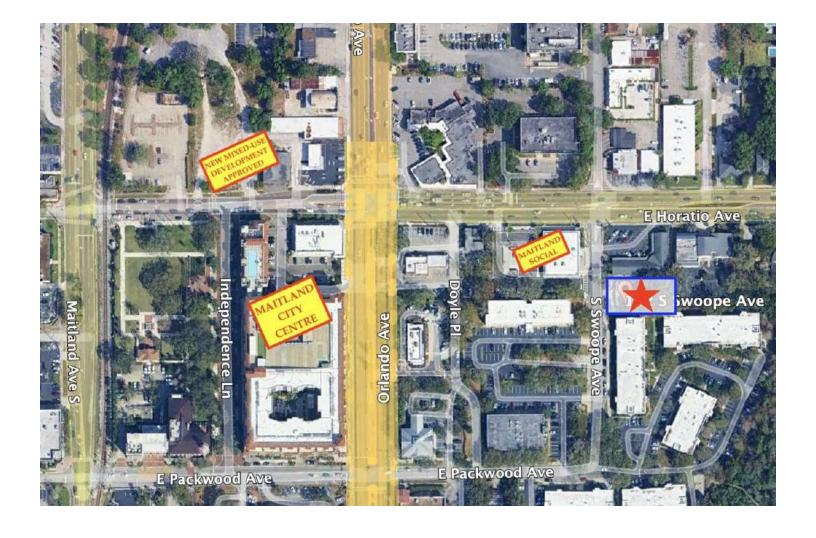

# **Location Map**

#### **PROPERTY OVERVIEW**

Rare Maitland land for sale
Downtown prime core location in a highly sought-after market
New developments underway along Horatio
Approx 1,000 brand new multi-fam recently built nearby
Easy access to 17/92, Maitland Blvd, and I-4
Close to Maitland SunRail Station
Strong demos - HH income \$173K