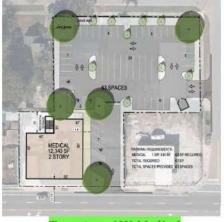

#### CITY COMMERCIAL

1101 Symonds Ave. Winter Park, FL 32789 CITYCommercial.com

"Green" 1.01ac Parcels: 3 Possible Civil-Design Renderings

### Two-story, 16K SF Office

Two-story, 12K Medical

Two-story, 16K retail/office