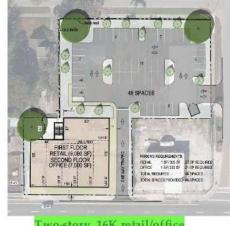

#### CITY COMMERCIAL

1101 Symonds Ave. Winter Park, FL 32789 CITYCommercial.com

"Green" 1.01ac Parcels: 3 Possible Civil-Design Renderings

### Two-story, 16K SF Office

Two-story, 12K Medical

Two-story, 16K retail/office