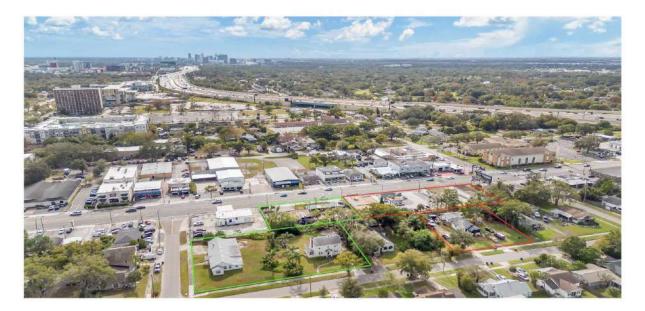

#### **PROPERTY OVERVIEW:**

± 2.08 ac Prime, Multi-parcel assemblage fronting Fairbanks

#### TWO UNRELATED SELLERS:

Can be purchased separately or combined First time available - family holdings for decades

Fairbanks is the Gateway into Winter Park Multiple redevelopment projects completed or underway Situated east of I-4, in between Clay St and Formosa Ave