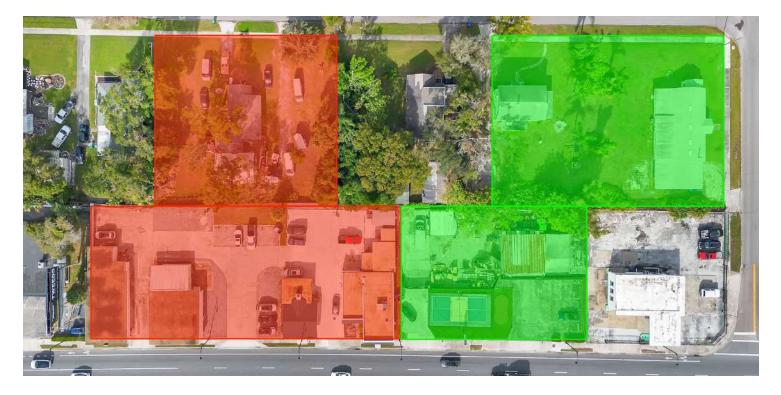

## Parcel Breakdown

| LARABEE LAND COMPANY LLC | PARCEL ID            | ZONING | LAND SF | LAND AC | BLDG USF | BLDG RSF | RESI USF | RESI RSF |
|--------------------------|----------------------|--------|---------|---------|----------|----------|----------|----------|
| 2021 W FAIRBANKS AVE     | 12-22-29-4076-05-150 | C-3    | 5,291   | 0.1215  | 2,070    | 2,160    |          |          |
| 2015 W FAIRBANKS AVE     | 12-22-29-4076-05-160 | C-3    | 5,255   | 0.1206  | 1,517    | 1,640    |          |          |
| 2005 W FAIRBANKS AVE     | 12-22-29-4076-05-170 | C-3    | 5,229   | 0.1200  | -        | *        |          |          |
| 2001 W FAIRBANKS AVE     | 12-22-29-4076-05-180 | C-3    | 5,215   | 0.1197  | 1,008    | 1,008    |          |          |
| 1999 W FAIRBANKS AVE     | 12-22-29-4076-05-190 | C-3    | 5,212   | 0.1197  | 2,505    | 2,505    | 0 - 1    |          |
| 1996 KAROLINA AVE        | 12-22-29-4076-05-070 | R-2    | 6,748   | 0.1549  |          |          | -        | -        |
| 2002 KAROLINA AVE        | 12-22-29-4076-05-080 | R-2    | 6,748   | 0.1549  |          |          | 1,180    | 1,572    |
| KAROLINA AVE             | 12-22-29-4076-05-090 | R-2    | 6,748   | 0.1549  |          | (        | -        |          |
|                          | TOTALS               |        | 46,446  | 1.0663  | 7,100    | 7,313    | 1,180    | 1,572    |
| D AND G GALLAGHER LLP    | PARCEL ID            | ZONING | LAND SF | LAND AC | BLDG USF | BLDG RSF | RESI USF | RESI RSF |
| 1965 W FAIRBANKS         | 12-22-29-4076-05-210 | C-3    | 10,447  | 0.2398  | 960      | 2,010    |          |          |
| 1975 W FAIRBANKS         | 12-22-29-4076-05-200 | C-3    | 5,216   | 0.1197  | -        |          |          | j        |
| 1960 KAROLINA AVE        | 12-22-29-4076-05-030 | R-2    | 13,496  | 0.3098  |          |          | 1,630    | 2,062    |
| 521 OHIO ST              | 12-22-29-4076-05-010 | R-2    | 14,927  | 0.3427  |          |          | 1,852    | 2,686    |
|                          | TOTALS               |        | 44,086  | 1.0121  | 960      | 2,010    | 3,482    | 4,748    |