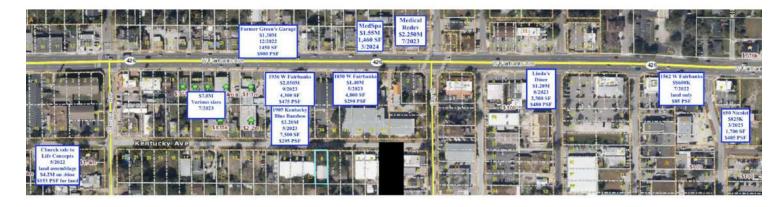

|
| 521 OHIO ST              | 12-22-29-4076-05-010 | R-2    | 14,927  | 0.3427  |          |          | 1,852    | 2,686    |
|                          | TOTALS               |        | 44,086  | 1.0121  | 960      | 2,010    | 3,482    | 4,748    |

### LEE ZERIVITZ, SIOR, CCIM

Managing Partner 407.644.CITY lee@citycommercial.com

#### CITY COMMERCIAL

1101 Symonds Ave. Winter Park, FL 32789 CITYCommercial.com



"Green" 1.01ac Parcels: 3 Possible Civil-Design Renderings



### Two-story, 16K SF Office



Two-story, 12K Medical



Two-story, 16K retail/office

#### LEE ZERIVITZ, SIOR, CCIM

Managing Partner 407.644.CITY lee@citycommercial.com

#### CITY COMMERCIAL

1101 Symonds Ave. Winter Park, FL 32789 CITYCommercial.com



## FOR SALE - WP LAND

Fairbanks Corridor Recent Sales





### LEE ZERIVITZ, SIOR, CCIM

Managing Partner 407.644.CITY lee@citycommercial.com CITY COMMERCIAL

1101 Symonds Ave. Winter Park, FL 32789 CITYCommercial.com



## FOR SALE - WP LAND

### 1965-2021 W FAIRBANKS AVE | WINTER PARK, FL 32789

# Location Map



**LEE ZERIVITZ, SIOR, CCIM** Managing Partner

### CITY COMMERCIAL

1101 Symonds Ave. Winter Park, FL 32789 CITYCommercial.com



Managing Partner 407.644.CITY lee@citycommercial.com