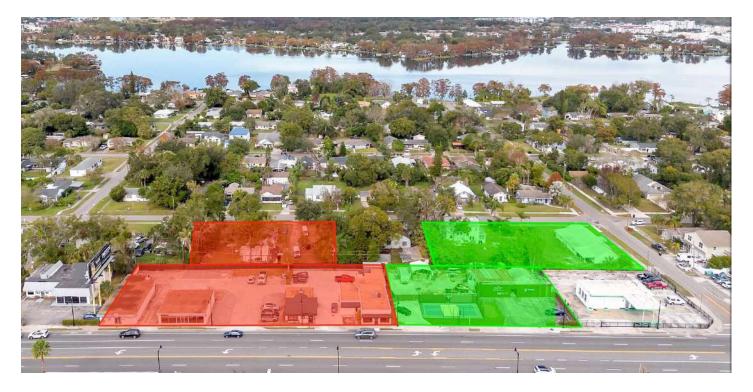

#### **OFFERING SUMMARY**

| Sale Price:         | Subject to Offer |  |  |  |
|---------------------|------------------|--|--|--|
|                     |                  |  |  |  |
| "Red" - 8 parcels   | ±1.07 acres      |  |  |  |
| 250' on Fairbanks   |                  |  |  |  |
|                     |                  |  |  |  |
| "Green" - 4 parcels | ±1.01 acres      |  |  |  |
| 150' on Fairbanks   |                  |  |  |  |
| Zoning:             |                  |  |  |  |
| 7 Fairbanks parcels | C-3 WP           |  |  |  |
| 5 Karolina parcels  | R-2 Org Cty      |  |  |  |
|                     |                  |  |  |  |

#### **PROPERTY OVERVIEW:**

± 2.08 ac Prime, Multi-parcel assemblage fronting Fairbanks

#### TWO UNRELATED SELLERS:

Can be purchased separately or combined First time available - family holdings for decades

Fairbanks is the Gateway into Winter Park Multiple redevelopment projects completed or underway Situated east of I-4, in between Clay St and Formosa Ave

#### **PROPERTY HIGHLIGHTS:**

- In-place leases are short-term in duration, which affords income through the entitlement process.
- The "rear" lots on Karolina Ave have the potential to be used for surface parking.
- Rare street-to-street ingress/egress
- AADT 33,500