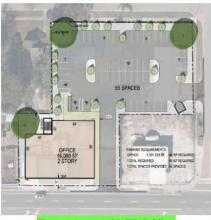

#### CITY COMMERCIAL

1101 Symonds Ave. Winter Park, FL 32789 CITYCommercial.com

"Green" 1.01ac Parcels: 3 Possible Civil-Design Renderings

### Two-story, 16K SF Office

Two-story, 12K Medical

Two-story, 16K retail/office