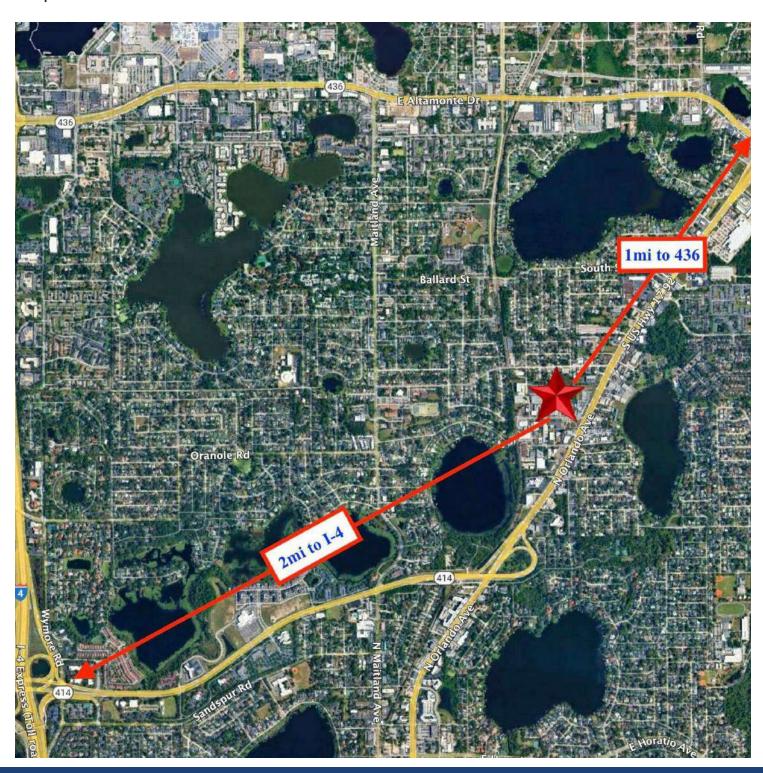

### Map

#### **PROPERTY OVERVIEW**

Brand New Upscale Maitland Warehouse Q1 2026 Delivery

Pre-engineered steel on block with multiple SF layout selections Prime location: 1 mi to Maitland Blvd or HWY 436 and 2.5 mi to I-4 M-1A Industrial Zoning - Sem County