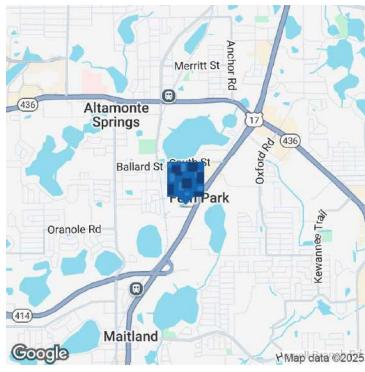

### MAITLAND BRAND NEW INDUSTRIAL

# FOR LEASE DELIVERY Q1 2026



### **Executive Summary**





#### **OFFERING SUMMARY**

| Lease Rate:       | Negotiable        |
|-------------------|-------------------|
| Building Size:    | ± 25,862 SF       |
| Available Suites: | ± 2,400 SF and up |
| Delivery:         | Q1 2026           |

#### **PROPERTY OVERVIEW**

Brand New Upscale Maitland Warehouse Q1 2026 Delivery

Pre-engineered steel on block with multiple SF layout selections Prime location: 1 mi to Maitland Blvd or HWY 436 and 2.5 mi to I-4 M-1A Industrial Zoning - Sem County

#### **PROPERTY HIGHLIGHTS**

- Suites sizes ranging from ± 2,400 SF to full building
- Each suite includes one office & RR with a generous TI package available
- · Column-free warehouse
- Clear height 23' / Eave height 20'
- 3-phase power, individually metered
- Fire sprinklered
- One grade-level, roll-up