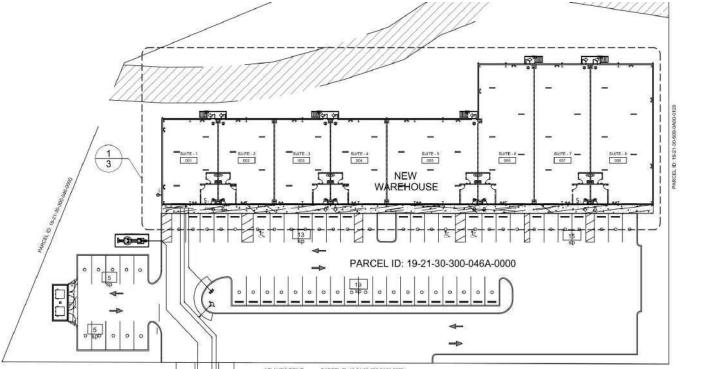

# **Additional Renderings**

#### **OFFERING SUMMARY**

| Lease Rate:       | Negotiable        |
|-------------------|-------------------|
| Building Size:    | ± 25,862 SF       |
| Available Suites: | ± 2,400 SF and up |
| Delivery:         | Q1 2026           |

#### **PROPERTY HIGHLIGHTS**

- Suites sizes ranging from ± 2,400 SF to full building
- Each suite includes one office & RR with a generous TI package available
- · Column-free warehouse
- Clear height 23' / Eave height 20'
- 3-phase power, individually metered
- Fire sprinklered
- One grade-level, roll-up door per suite
- · Ample parking & building signage
- · Ease of access to all major roads