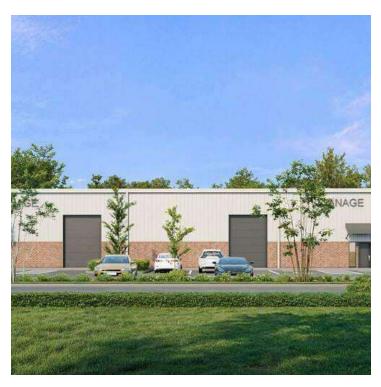

### MAITLAND BRAND NEW INDUSTRIAL

# FOR LEASE DELIVERY Q1 2026



### **Executive Summary**





#### **OFFERING SUMMARY**

| Lease Rate:       | Negotiable        |
|-------------------|-------------------|
| Building Size:    | ± 25,862 SF       |
| Available Suites: | ± 2,400 SF and up |
| Delivery:         | Q1 2026           |

#### **PROPERTY OVERVIEW**

Brand New Upscale Maitland Warehouse Q1 2026 Delivery

Pre-engineered steel on block with multiple SF layout selections Prime location: 1 mi to Maitland Blvd or HWY 436 and 2.5 mi to I-4 M-1A Industrial Zoning - Sem County

#### **PROPERTY HIGHLIGHTS**

- Suites sizes ranging from ± 2,400 SF to full building
- Each suite includes one office & RR with a generous TI package available
- · Column-free warehouse
- Clear height 23' / Eave height 20'
- 3-phase power, individually metered
- Fire sprinklered
- One grade-level, roll-u