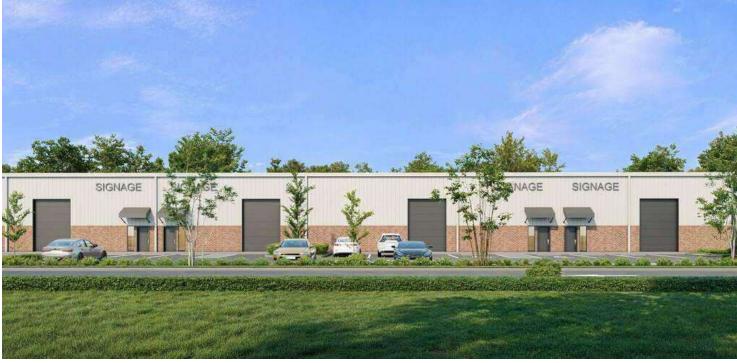

# Renderings

#### **PROPERTY HIGHLIGHTS**

- Suites sizes ranging from ± 2,400 SF to full building
- Each suite includes one office & RR with a generous TI package available
- · Column-free warehouse
- Clear height 23' / Eave height 20'
- 3-phase power, individually metered
- Fire sprinklered
- One grade-level, roll-up door per suite
- · Ample parking & building signage
- · Ease of access to all major roads