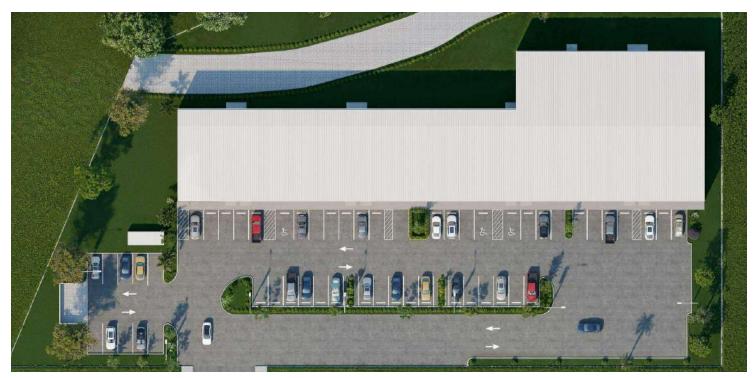

# **Additional Renderings**

#### **PROPERTY HIGHLIGHTS**

- Suites sizes ranging from ± 2,400 SF to full building
- Each suite includes one office & RR with a generous TI package available
- · Column-free warehouse
- Clear height 23' / Eave height 20'
- 3-phase power, individually metered
- Fire sprinklered
- One grade-level, roll-up door per suite
- · Ample parking & building signage
- · Ease of access to all major roads