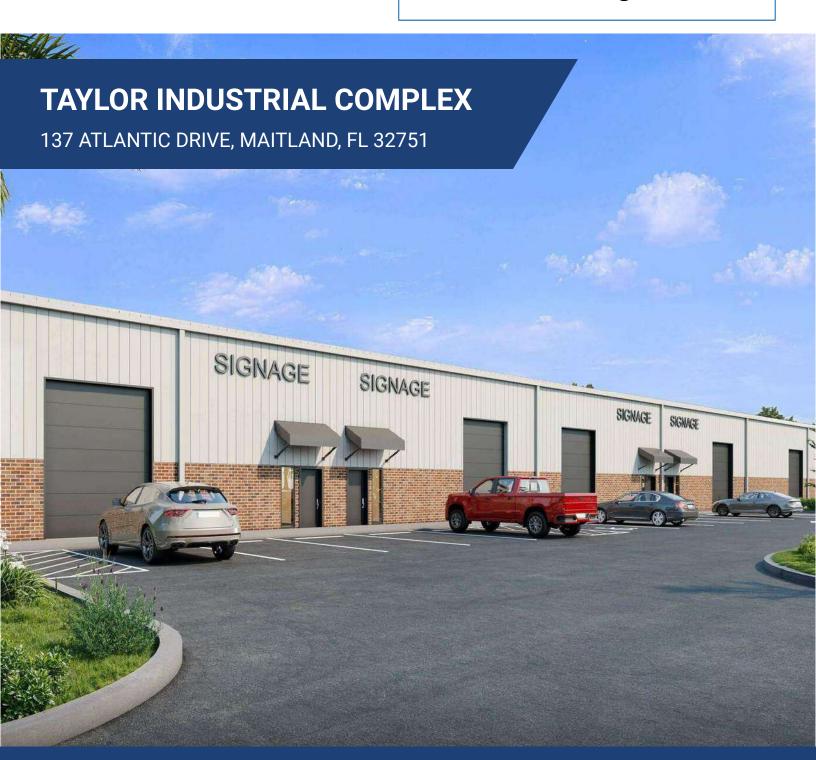

### MAITLAND BRAND NEW INDUSTRIAL

# FOR LEASE DELIVERY Q1 2026



### **Executive Summary**





#### **OFFERING SUMMARY**

| Lease Rate:       | Negotiable        |
|-------------------|-------------------|
| Building Size:    | ± 25,862 SF       |
| Available Suites: | ± 2,400 SF and up |
| Delivery:         | Q1 2026           |

#### **PROPERTY OVERVIEW**

Brand New Upscale Maitland Warehouse Q1 2026 Delivery

Pre-engineered steel on block with multiple SF layout selections Prime location: 1 mi to Maitland Blvd or HWY 436 and 2.5 mi to I-4 M-1A Industrial Zoning - Sem County

#### **PROPERTY HIGHLIGHTS**

- Suites sizes ranging from ± 2,400 SF to full building
- Each suite includes one office & RR with a generous TI package available
- · Column-free warehouse
- Clear height 23' / Eave height 20'
- 3-phase power, individually metered
- Fire sprinkle