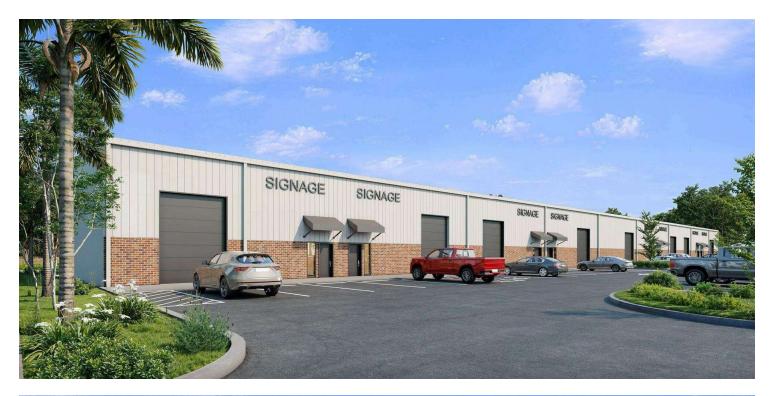

e Q1 2026 Delivery

Pre-engineered steel on block with multiple SF layout selections Prime location: 1 mi to Maitland Blvd or HWY 436 and 2.5 mi to I-4 M-1A Industrial Zoning - Sem County

#### **PROPERTY HIGHLIGHTS**

- Suites sizes ranging from ± 2,400 SF to full building
- Each suite includes one office & RR with a generous TI package available
- · Column-free warehouse
- Clear height 23' / Eave height 20'
- 3-phase power, individually metered
- Fire sprinklered
- One grade-level, roll-up door per suite
- · Ample parking & building signage
- · Ease of access to all major roads

HEIDI ZERIVITZ M: 407.929.5797 heidi@citycommercial.com LEE ZERIVITZ, SIOR, CCIM M: 407.929.3598 lee@citycommercial.com CITY COMMERCIAL 1101 Symonds Ave. Winter Park, FL 32789 CITYCommercial.com



# Renderings





# **Additional Renderings**







### Map