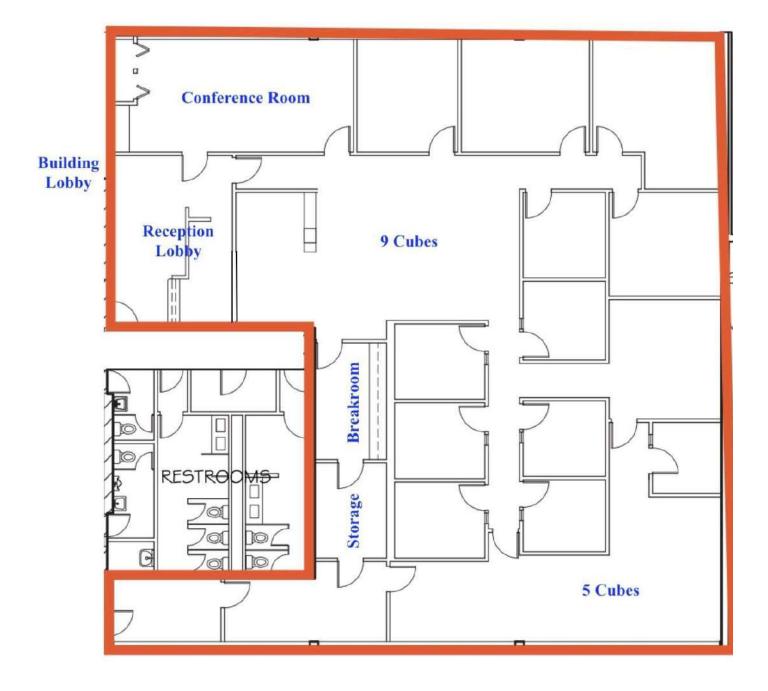

## SPACE PLAN

#### **PROPERTY HIGHLIGHTS**

- First-floor suite, directly off building entry
- Immaculate condition
- 12 private offices & 14 cubicles
- Conference room seats 10
- Reception area
- Breakroom
- Most furniture available