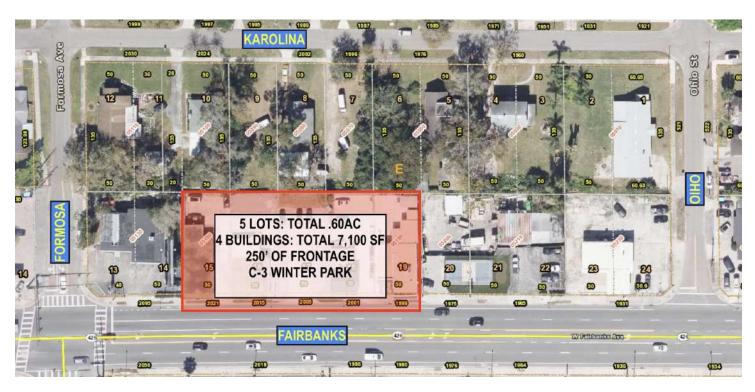

#### **PROPERTY OVERVIEW**

± 7,100 SF over four buildings

± .60 ac - 5 parcel assemblage directly on Fairbanks (.12 ac each)

Gateway into Winter Park from I-4

Approx 250' of direct Fairbanks frontage

Situated in between Clay St and Formosa Ave

- AADT 33.500
- All on city sewer, newer roofs, newer HVAC's
- Zoning: C-3 (City of WP)

## **Aerials**