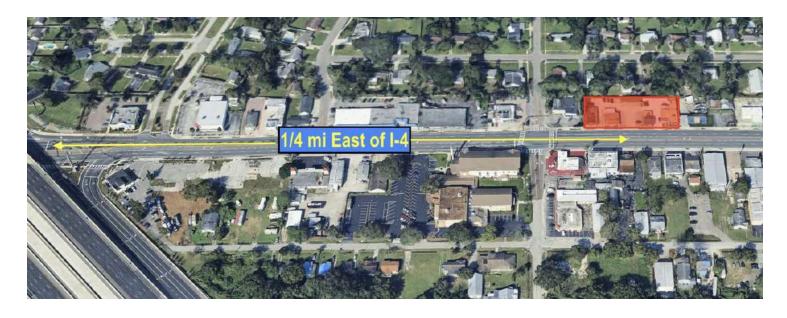

semblage directly on Fairbanks (.12 ac each)

Gateway into Winter Park from I-4

Approx 250' of direct Fairbanks frontage

Situated in between Clay St and Formosa Ave

- AADT 33.500
- All on city sewer, newer roofs, newer HVAC's
- Zoning: C-3 (City of WP)

### **PROPERTY HIGHLIGHTS**

- · Family holdings for decades
- In-place leases are short-term in nature, which creates flexibility
- SELLER FINANCING AVAILABLE ASK BROKER FOR DETAILS

LEE ZERIVITZ, SIOR, CCIM

Managing Partner 407.644.CITY lee@citycommercial.com CITY COMMERCIAL 1101 Symonds Ave. Winter Park, FL 32789 CITYCommercial.com



## 4 BUILDINGS











**LEE ZERIVITZ, SIOR, CCIM**Managing Partner
407.644.CITY
lee@citycommercial.com

CITY COMMERCIAL 1101 Symonds Ave. Winter Park, FL 32789 CITYCommercial.com



## **Aerials**







# **Location Map**