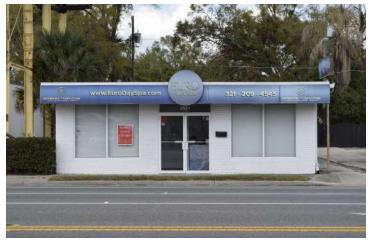

#### **PROPERTY OVERVIEW**

± 7,100 SF over four buildings

± .60 ac - 5 parcel assemblage directly on Fairbanks (.12 ac each)

Gateway into Winter Park from I-4

Approx 250' of direct Fairbanks frontage

Situated in between Clay St and Formosa Ave

## 4 BUILDINGS

**LEE ZERIVITZ, SIOR, CCIM**Managing Partner
407.644.CITY
lee@citycommercial.com

CITY COMMERCIAL 1101 Symonds Ave. Winter Park, FL 32789 CITYCommercial.com