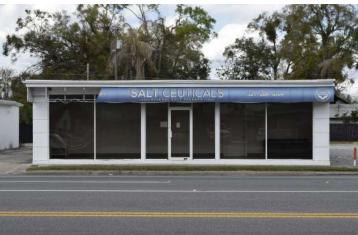

#### **PROPERTY OVERVIEW**

± 7,100 SF over four buildings

± .60 ac - 5 parcel assemblage directly on Fairbanks (.12 ac each)

Gateway into Winter Park from I-4

Approx 250' of direct Fairbanks frontage

Situated in between Clay St and Formosa Ave

## 4 BUILDINGS

**LEE ZERIVITZ, SIOR, CCIM**Managing Partner
407.644.CITY
lee@citycommercial.com

CITY COMMERCIAL 1101 Symonds Ave. Winter Park, FL 32789 CITYCommercial.com