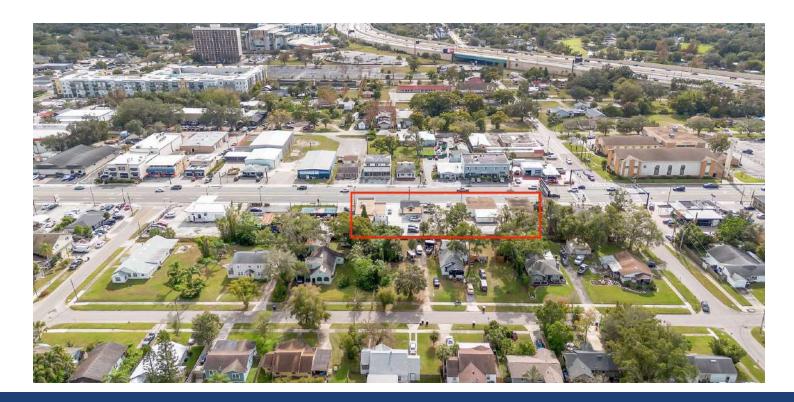

mblage directly on Fairbanks (.12 ac each)

Gateway into Winter Park from I-4

Approx 250' of direct Fairbanks frontage

Situated in between Clay St and Formosa Ave

- AADT 33.500
- All on city sewer, newer roofs, newer HVAC's
- Zoning: C-3 (City of WP)

### **PROPERTY HIGHLIGHTS**

- · Family holdings for decades
- In-place leases are short-term in nature, which creates flexibility
- SELLER FINANCING AVAILABLE ASK BROKER FOR DETAILS

LEE ZERIVITZ, SIOR, CCIM

Managing Partner 407.644.CITY lee@citycommercial.com CITY COMMERCIAL 1101 Symonds Ave. Winter Park, FL 32789 CITYCommercial.com



## 4 BUILDINGS











**LEE ZERIVITZ, SIOR, CCIM**Managing Partner
407.644.CITY
lee@citycommercial.com

CITY COMMERCIAL 1101 Symonds Ave. Winter Park, FL 32789 CITYCommercial.com



## **Aerials**







# **Location Map**